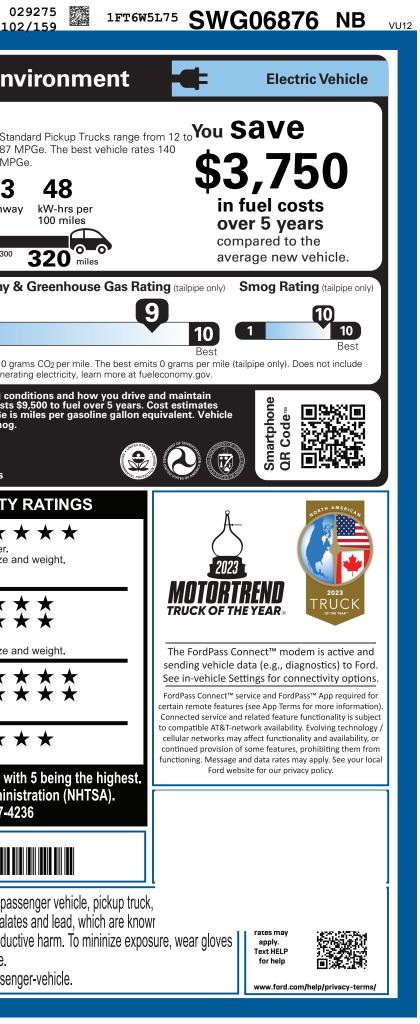

| ervicing your vehicle.                                                                                                                                                                                                                                                             |