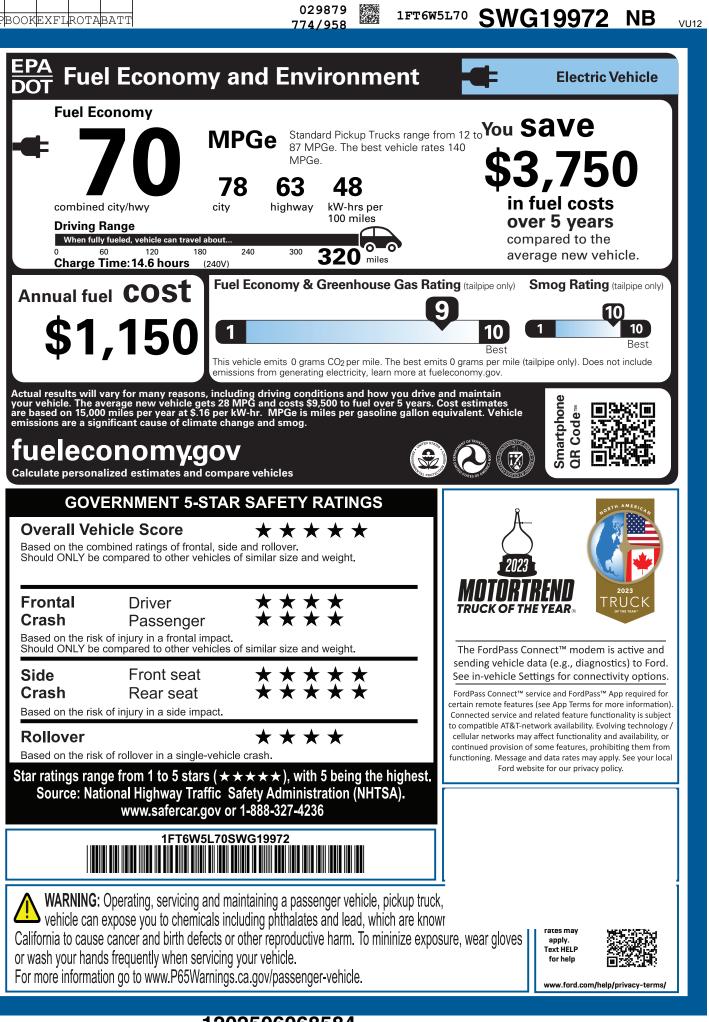

2025 F-150 4X4 SUPERCREW 145" WHEELBASE 131KWH EXT BAT-SINGLE CHGR SINGLE-SPEED TRANSMISSION

EXTERIOR ANTIMATTER BLUE METALLIC INTERIOR **ACTIVE X TRIMMED SEATS** 