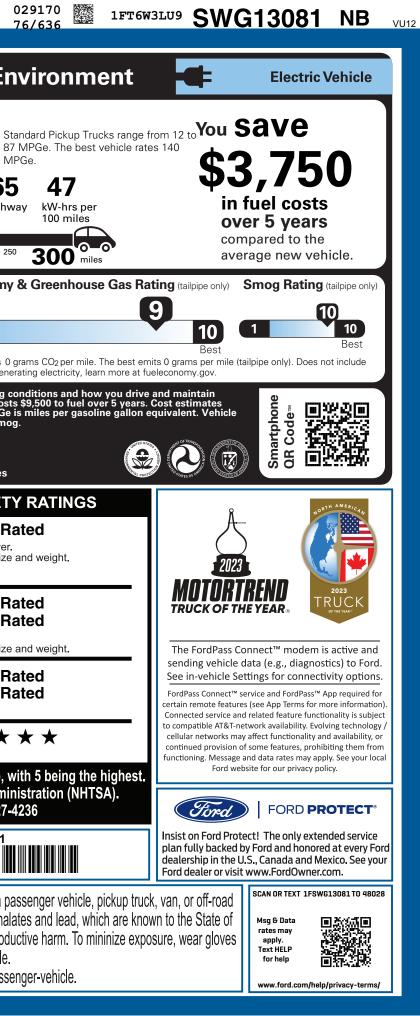

FD

9-NORMAL, NB, 107122, SD091 6519

120250422 8219 BLEND 8219

U | W | CO | C | ULC CERT CERT CERT TRD RAMP BUMP CAMP BOOK EXFL ROTA

|                                                                                                                                                                                                                                                                                                                                                                                                                                                                                                                                                                                                                                                                                                                                                                                                           | e description<br>-150 LIGHT<br>2025 F-150 4X4 SUPERCREW<br>145" WHEELBASE<br>123KWH EXT BAT-SINGLE CHGF<br>SINGLE-SPEED TRANSMISSION                                                                                                                                                                                                                                                                                                                                                                                                                                                                                                                                                                                                                                                                                                                                                                                                                                                                                                                                                                                                                                                                                                                                                                                                                                                                                                                                                                                                                                                                                                                                                                                                                                                                                                                                                                                                                                                                                                                                                                                                                                                                                                                                                                                                                                                                                                                                                                                                                                                                                                                                                                                                                                         | EXTERIOR<br>OXFORD W<br>INTERIOR                                                                                    | SW G13081<br>THITE<br>TIVE X TRIMMED                                                                                                                                                                                                                                                                                                  | EPA<br>DOT Fuel Economy and En<br>Fuel Economy<br>MPGe St<br>M                                                                                                                                                                                                                                                                         |
|-----------------------------------------------------------------------------------------------------------------------------------------------------------------------------------------------------------------------------------------------------------------------------------------------------------------------------------------------------------------------------------------------------------------------------------------------------------------------------------------------------------------------------------------------------------------------------------------------------------------------------------------------------------------------------------------------------------------------------------------------------------------------------------------------------------|------------------------------------------------------------------------------------------------------------------------------------------------------------------------------------------------------------------------------------------------------------------------------------------------------------------------------------------------------------------------------------------------------------------------------------------------------------------------------------------------------------------------------------------------------------------------------------------------------------------------------------------------------------------------------------------------------------------------------------------------------------------------------------------------------------------------------------------------------------------------------------------------------------------------------------------------------------------------------------------------------------------------------------------------------------------------------------------------------------------------------------------------------------------------------------------------------------------------------------------------------------------------------------------------------------------------------------------------------------------------------------------------------------------------------------------------------------------------------------------------------------------------------------------------------------------------------------------------------------------------------------------------------------------------------------------------------------------------------------------------------------------------------------------------------------------------------------------------------------------------------------------------------------------------------------------------------------------------------------------------------------------------------------------------------------------------------------------------------------------------------------------------------------------------------------------------------------------------------------------------------------------------------------------------------------------------------------------------------------------------------------------------------------------------------------------------------------------------------------------------------------------------------------------------------------------------------------------------------------------------------------------------------------------------------------------------------------------------------------------------------------------------------|---------------------------------------------------------------------------------------------------------------------|---------------------------------------------------------------------------------------------------------------------------------------------------------------------------------------------------------------------------------------------------------------------------------------------------------------------------------------|----------------------------------------------------------------------------------------------------------------------------------------------------------------------------------------------------------------------------------------------------------------------------------------------------------------------------------------|
| STANDARD EQUIPMENT INCLUDED AT N<br>EXTERIOR<br>9 BOX LIGHTING-LED<br>9 DOOR HANDLES - BODY COLOR<br>1 HEADLAMPS - AUTO HIGH BEAM<br>1 HEADLAMPS - AUTO LAMP<br>(ON/OFF)<br>1 LED PROJECTOR W/ DYNAMIC<br>BENDING HEADLAMPS<br>1 LOCKING REMOVABLE TAILGATE<br>WITH TAILGATE ASSIST<br>1 MEGA POWER FRUNK<br>1 MIRRORS - HTD, PWR GLASS/<br>MANUAL-FOLD/TURN SIGNALS<br>1 PICKUP BOX TIE DOWN HOOKS<br>1 POWER UP/DOWN FRONT HOOD<br>1 NCLUDED ON THIS VEHICLE<br>EQUIPMENT GROUP 312A<br>•FLASH<br>1 OTIONAL EQUIPMENT/OTHER<br>20° ALLOY DARK CARBONIZED GRA<br>2 ZERO EMISSIONS VEHICLE<br>275/60R20 BSW ALL-SEASON<br>ELECTRIC DRIVE REGULAR AXLE<br>850# GWWR PACKAGE<br>FRONT LICENSE PLATE BRACKET<br>PRO POWER ONBOARD - 9.6 KW<br>BLUECRUISE EQUIP: 90DAY TRIAL<br>MOBILE POWER CORD (120V/240V) | NO EXTRA CHARGE<br>INTERIOR<br>10-WAY PWR DRV & MULTI-ADJ<br>PWR FRT PASS<br>10 GITAL INSTRMNT CLSTR<br>10 OCH UP/DOWN DR/PASS WIN<br>0040 FOLD-UP REAR BENCH<br>ACTOCH UP/DOWN DR/PASS WINE<br>0040 FOLD-UP REAR BENCH<br>ACTIVEX WRAPPED STR WHEEL<br>0010<br>1000<br>1000<br>1000<br>1000<br>1000<br>1000<br>1000<br>1000<br>1000<br>1000<br>1000<br>1000<br>1000<br>1000<br>1000<br>1000<br>1000<br>1000<br>1000<br>1000<br>1000<br>1000<br>1000<br>1000<br>1000<br>1000<br>1000<br>1000<br>1000<br>1000<br>1000<br>1000<br>1000<br>1000<br>1000<br>1000<br>1000<br>1000<br>1000<br>1000<br>1000<br>1000<br>1000<br>1000<br>1000<br>1000<br>1000<br>1000<br>1000<br>1000<br>1000<br>1000<br>1000<br>1000<br>1000<br>1000<br>1000<br>1000<br>1000<br>1000<br>1000<br>1000<br>1000<br>1000<br>1000<br>1000<br>1000<br>1000<br>1000<br>1000<br>1000<br>1000<br>1000<br>1000<br>1000<br>1000<br>1000<br>1000<br>1000<br>1000<br>1000<br>1000<br>1000<br>1000<br>1000<br>1000<br>1000<br>1000<br>1000<br>1000<br>1000<br>1000<br>1000<br>1000<br>1000<br>1000<br>1000<br>1000<br>1000<br>1000<br>1000<br>1000<br>1000<br>1000<br>1000<br>1000<br>1000<br>1000<br>1000<br>1000<br>1000<br>1000<br>1000<br>1000<br>1000<br>1000<br>1000<br>1000<br>1000<br>1000<br>1000<br>1000<br>1000<br>1000<br>1000<br>1000<br>1000<br>1000<br>1000<br>1000<br>1000<br>1000<br>1000<br>1000<br>1000<br>1000<br>1000<br>1000<br>1000<br>1000<br>1000<br>1000<br>1000<br>1000<br>1000<br>1000<br>1000<br>1000<br>1000<br>1000<br>1000<br>1000<br>1000<br>1000<br>1000<br>1000<br>1000<br>1000<br>1000<br>1000<br>1000<br>1000<br>1000<br>1000<br>1000<br>1000<br>1000<br>1000<br>1000<br>1000<br>1000<br>1000<br>1000<br>1000<br>1000<br>1000<br>1000<br>1000<br>1000<br>1000<br>1000<br>1000<br>1000<br>1000<br>1000<br>1000<br>1000<br>1000<br>1000<br>1000<br>1000<br>1000<br>1000<br>1000<br>1000<br>1000<br>1000<br>1000<br>1000<br>1000<br>1000<br>1000<br>1000<br>1000<br>1000<br>1000<br>1000<br>1000<br>1000<br>1000<br>1000<br>1000<br>1000<br>1000<br>1000<br>1000<br>1000<br>1000<br>1000<br>1000<br>1000<br>1000<br>1000<br>1000<br>1000<br>1000<br>1000<br>1000<br>1000<br>1000<br>1000<br>1000<br>1000<br>1000<br>1000<br>1000<br>1000<br>1000<br>1000<br>1000<br>1000<br>1000<br>1000<br>1000<br>1000<br>1000<br>1000<br>1000<br>1000<br>1000<br>1000<br>1000<br>1000<br>1000<br>1000<br>1000<br>1000<br>1000<br>1000<br>1000<br>1000<br>1000<br>1000<br>1000<br>1000<br>1000<br>1000<br>1000<br>1000<br>1000<br>1000<br>1000<br>1000<br>1000<br>1000<br>1000<br>1000<br>1000<br>1000<br>1000<br>1000<br>1000<br>1000<br>1000<br>1000<br>1000<br>1000<br>1000<br>1000<br>1000<br>1000<br>1000<br>1000<br>1000<br>1000<br>1000<br>1000<br>1000<br>1000<br>1000<br>1000<br>1000 | BASE PRIM<br>TOTAL OP<br>TOTAL VE<br>DESTINAT                                                                       | <ul> <li>LED CTR HIGH MNT STOP LAMP</li> <li>PERIMETER ALARM</li> <li>SOS POST-CRASH ALERT SYS™</li> <li>WARRANTY</li> <li>3YR/36,000 BUMPER / BUMPER</li> <li>5YR/60,000 POWERTRAIN</li> <li>5YR/60,000 ROADSIDE ASSIST</li> <li>5YR/60,000 SAFETY<br/>RESTRAINT SYS</li> <li>8YR/100,000 ELECTRIC<br/>VEHICLE COMPONENTS</li> </ul> |                                                                                                                                                                                                                                                                                                                                        |
|                                                                                                                                                                                                                                                                                                                                                                                                                                                                                                                                                                                                                                                                                                                                                                                                           | ITEM #:                                                                                                                                                                                                                                                                                                                                                                                                                                                                                                                                                                                                                                                                                                                                                                                                                                                                                                                                                                                                                                                                                                                                                                                                                                                                                                                                                                                                                                                                                                                                                                                                                                                                                                                                                                                                                                                                                                                                                                                                                                                                                                                                                                                                                                                                                                                                                                                                                                                                                                                                                                                                                                                                                                                                                                      | CONVOY<br>6-4524 O/T 2<br>Ford Creat<br>Federal Automobile<br>ne, License, and Title Fees,<br>ded. Dealer installed | AL MSRP \$71,990.00<br>Whether you decide to lease or finance your<br>vehicle, you'll find the choices that are right<br>for you. See your dealer for details or visit<br>www.ford.com/finance.                                                                                                                                       | <b>IFT6W3LU9SWG13081</b><br><b>WARNING:</b> Operating, servicing and maintaining a particular vehicle can expose you to chemicals including phthala California to cause cancer and birth defects or other reproduct or wash your hands frequently when servicing your vehicle. For more information go to www.P65Warnings.ca.gov/passe |