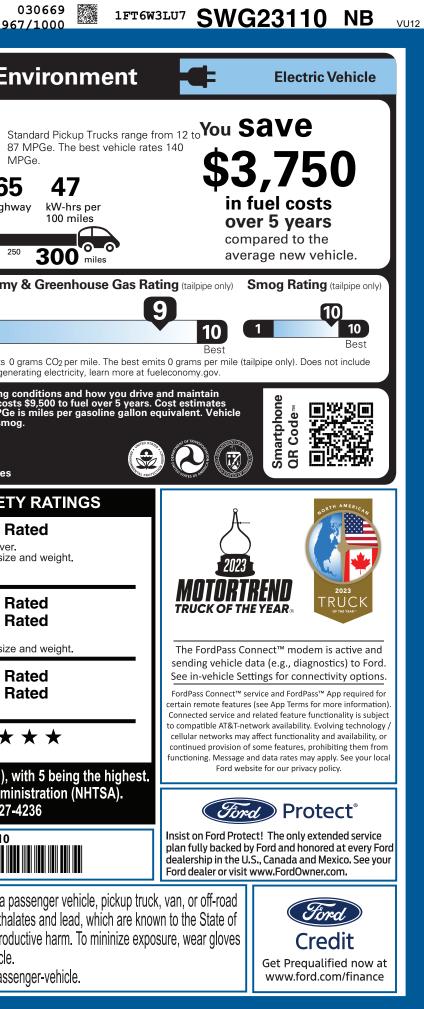

FD

120250725 8366 BLEND 8366

U W ID ULC CERTCERTCERT TRD RAMPBUMPCAMPBOOKEXFLROTABATT

| F-150 LIGHTNING                                                                                                                                                                                                                                                                                                                                                                                                                                                                                                   |                                                                                                                                                                                                                                                                                                                                                                                                                                            |                                                                                                                                                                                                                                                | <sup>sw</sup> G23                                                                                                                                                                                                                                                                                                                                                                                                                                                                                                                                                                                                                                                                                                                                                                                                                                                                                                                                                                                                                                                                                                                                                                                                                                                                                                                                                                                                                                                                                                                                                                                                                                                                                                                                                                                                                                                                                                                                                                                                                                                                                                                                                                                                                                                                                                                     | EPA<br>DOT Fuel Econor                                                         | uel Economy and E                                                                                                                                                                                                                                                                                                                            |                                                                                                                                            |
|-------------------------------------------------------------------------------------------------------------------------------------------------------------------------------------------------------------------------------------------------------------------------------------------------------------------------------------------------------------------------------------------------------------------------------------------------------------------------------------------------------------------|--------------------------------------------------------------------------------------------------------------------------------------------------------------------------------------------------------------------------------------------------------------------------------------------------------------------------------------------------------------------------------------------------------------------------------------------|------------------------------------------------------------------------------------------------------------------------------------------------------------------------------------------------------------------------------------------------|---------------------------------------------------------------------------------------------------------------------------------------------------------------------------------------------------------------------------------------------------------------------------------------------------------------------------------------------------------------------------------------------------------------------------------------------------------------------------------------------------------------------------------------------------------------------------------------------------------------------------------------------------------------------------------------------------------------------------------------------------------------------------------------------------------------------------------------------------------------------------------------------------------------------------------------------------------------------------------------------------------------------------------------------------------------------------------------------------------------------------------------------------------------------------------------------------------------------------------------------------------------------------------------------------------------------------------------------------------------------------------------------------------------------------------------------------------------------------------------------------------------------------------------------------------------------------------------------------------------------------------------------------------------------------------------------------------------------------------------------------------------------------------------------------------------------------------------------------------------------------------------------------------------------------------------------------------------------------------------------------------------------------------------------------------------------------------------------------------------------------------------------------------------------------------------------------------------------------------------------------------------------------------------------------------------------------------------|--------------------------------------------------------------------------------|----------------------------------------------------------------------------------------------------------------------------------------------------------------------------------------------------------------------------------------------------------------------------------------------------------------------------------------------|--------------------------------------------------------------------------------------------------------------------------------------------|
| Find                                                                                                                                                                                                                                                                                                                                                                                                                                                                                                              | 2025 F-150 4X4 SUPER(<br>145" WHEELBASE                                                                                                                                                                                                                                                                                                                                                                                                    |                                                                                                                                                                                                                                                | TERIOR<br>SPACE WHITE METALLIC                                                                                                                                                                                                                                                                                                                                                                                                                                                                                                                                                                                                                                                                                                                                                                                                                                                                                                                                                                                                                                                                                                                                                                                                                                                                                                                                                                                                                                                                                                                                                                                                                                                                                                                                                                                                                                                                                                                                                                                                                                                                                                                                                                                                                                                                                                        |                                                                                | Fuel Economy                                                                                                                                                                                                                                                                                                                                 |                                                                                                                                            |
| ford.com                                                                                                                                                                                                                                                                                                                                                                                                                                                                                                          | 123KWH EXT BAT-SING<br>SINGLE-SPEED TRANSM                                                                                                                                                                                                                                                                                                                                                                                                 | LE CHGR INT                                                                                                                                                                                                                                    | ERIOR<br>SLATE ACTIVE X TRIMMED                                                                                                                                                                                                                                                                                                                                                                                                                                                                                                                                                                                                                                                                                                                                                                                                                                                                                                                                                                                                                                                                                                                                                                                                                                                                                                                                                                                                                                                                                                                                                                                                                                                                                                                                                                                                                                                                                                                                                                                                                                                                                                                                                                                                                                                                                                       |                                                                                | <b> </b> ∉ 70                                                                                                                                                                                                                                                                                                                                | MPGe                                                                                                                                       |
| STANDARD EQUIPMENT <u>INCLUDED A</u>                                                                                                                                                                                                                                                                                                                                                                                                                                                                              | NO EXTRA CHARGE                                                                                                                                                                                                                                                                                                                                                                                                                            |                                                                                                                                                                                                                                                |                                                                                                                                                                                                                                                                                                                                                                                                                                                                                                                                                                                                                                                                                                                                                                                                                                                                                                                                                                                                                                                                                                                                                                                                                                                                                                                                                                                                                                                                                                                                                                                                                                                                                                                                                                                                                                                                                                                                                                                                                                                                                                                                                                                                                                                                                                                                       |                                                                                |                                                                                                                                                                                                                                                                                                                                              | 79 6                                                                                                                                       |
| EXTERIOR<br>• BOX LIGHTING-LED<br>• DOOR HANDLES - BODY COLOR<br>• HEADLAMPS - AUTO HIGH BEAM<br>• HEADLAMPS - AUTOLAMP<br>(ON/OFF)<br>• LED PROJECTOR W/ DYNAMIC<br>BENDING HEADLAMPS<br>• LOCKING REMOVABLE TAILGATE<br>WITH TAILGATE ASSIST<br>• MEGA POWER FRUNK<br>• MIRRORS - HTD, PWR GLASS/<br>MANUAL-FOLD/TURN SIGNALS<br>• PICKUP BOX TIE DOWN HOOKS<br>• POWER UP/DOWN FRONT HOOD                                                                                                                      | INTERIOR<br>• 10-WAY PWR DRV & MULTI-AD<br>PWR FRT PASS<br>• 12" DIGITAL INSTRMNT CLSTR<br>• 1TOUCH UP/DOWN DR/PASS V<br>• 60/40 FOLD-UP REAR BENCH<br>• A/C W/DUAL CLIMATE CONTRA<br>• ACTIVEX WRAPPED STR WHEE<br>• AUTO-DIM REARVIEW MIRROF<br>• HEATED STEERING WHEEL<br>• ILLUMINATED ENTRY<br>• MESSAGE CTR: OUTSIDE TEM<br>COMPASS, TRIP COMPUTER<br>• PEDALS - POWER ADJUSTABL<br>• POWERPOINT - 2 120V<br>• REAR-WINDOW DEFROSTER | ADAPTIVE CRUISE     B&O SOUND SYSTE     B&O SOUND SYSTE     CLASS IV TRAILER     CLASS IV TRAILER     CLASS IV TRAILER     FORDPASS™ CONI     FORWARD SENSIN     INTELL ACCESS W/     LANE-KEEPING SY/ P, PRE-COLLISION AS     SYNC®4A W/EVR & | CONTROL<br>M, 8 SPKR<br>AFFIC ALERT<br>HITCH<br>ASSIST<br>NECT<br>G SYSTEM<br>PUSH START<br>STEM<br>SIST W/AEB<br>SIST W/AEB<br>SIST W/AEB<br>(Y PKG<br>CARPLAY®<br>AIRBAGS - FRONT S<br>MOUNTED SIDE IMP<br>AIRBAGS - SAFETY<br>AIRBAGS - SAFETY<br>AIRBAGS - SAFETY<br>CARPAGS - SAFETY<br>SIST MOUNTED SIDE IMP<br>AIRBAGS - SAFETY<br>SIST MOUNTED SIDE IMP<br>AIRBAGS - FRONT S<br>MOUNTED SIDE IMP<br>SIST MOUNTED SIDE IMP<br>AIRBAGS - SAFETY<br>CARPAGE - SAFETY<br>AIRBAGS - SAFETY<br>SIST MOUNTED SIDE IMP<br>AIRBAGS - SAFETY<br>SIST MOUNTED SIDE IMP<br>AIRBAGS - SAFETY<br>SIST MOUNTED SIDE IMP<br>AIRBAGS - SAFETY<br>SIST MOUNTED SIDE IMP<br>SIST | SEAT<br>CANOPY®<br>STOP LAMP<br>ALERT SYS™<br>R / BUMPER<br>TRAIN<br>DE ASSIST | combined city/hwy<br>Driving Range<br>When fully fueled, vehicle can trat<br>0 50 100<br>Charge Time: 13.7 hours<br>Annual fuel COSt<br>\$1,150                                                                                                                                                                                              | city high                                                                                                                                  |
| INCLUDED ON THIS VEHICLE                                                                                                                                                                                                                                                                                                                                                                                                                                                                                          | (MSRP)                                                                                                                                                                                                                                                                                                                                                                                                                                     |                                                                                                                                                                                                                                                |                                                                                                                                                                                                                                                                                                                                                                                                                                                                                                                                                                                                                                                                                                                                                                                                                                                                                                                                                                                                                                                                                                                                                                                                                                                                                                                                                                                                                                                                                                                                                                                                                                                                                                                                                                                                                                                                                                                                                                                                                                                                                                                                                                                                                                                                                                                                       | (MSRP)                                                                         | Actual results will vary for many reason<br>your vehicle. The average new vehicle<br>are based on 15,000 miles per year at<br>emissions are a significant cause of cli                                                                                                                                                                       | gets 28 MPG and co<br>\$.16 per kW-hr. MPC<br>imate change and sr                                                                          |
| EQUIPMENT GROUP 312A<br>•FLASH<br>OPTIONAL EQUIPMENT/OTHER<br>2025 MODEL YEAR<br>SPACE WHITE METALLIC<br>.20" ALLOY DARK CARBONIZED GRA<br>.ZERO EMISSIONS VEHICLE<br>.275/60R20 BSW ALL-SEASON<br>8550# GVWR PACKAGE<br>FRONT LICENSE PLATE BRACKET<br>PRO POWER ONBOARD - 9.6 KW<br>BLUECRUISE EQUIP: 90DAY TRIAL<br>MAX TRAILER TOW PACKAGE<br>.ELECTRIC DRIVE E-LOCK RR AXLE<br>.INTEGRATED TRAILER BRAKE CONT<br>18" SPARE WHEEL AND TIRE<br>TAILGATE STEP AND WORK SURFACE<br>MOBILE POWER CORD (120V/240V) | 395.00<br>NO CHARGE<br>1,200.00<br>1,100.00<br>175.00<br>430.00<br>600.00                                                                                                                                                                                                                                                                                                                                                                  | ård<br>I R                                                                                                                                                                                                                                     | PRICE INFORMATION         BASE PRICE         TOTAL OPTIONS/OTHER         3,900.00         TOTAL VEHICLE & OPTIONS/OTHER         73,895.00         DESTINATION & DELIVERY         2,195.00                                                                                                                                                                                                                                                                                                                                                                                                                                                                                                                                                                                                                                                                                                                                                                                                                                                                                                                                                                                                                                                                                                                                                                                                                                                                                                                                                                                                                                                                                                                                                                                                                                                                                                                                                                                                                                                                                                                                                                                                                                                                                                                                             |                                                                                | fueleconomy.         Calculate personalized estimates an         GOVERNMENT 5         Overall Vehicle Score         Based on the combined ratings of fro         Should ONLY be compared to other         Frontal Driver         Crash       Driver         Based on the risk of injury in a fronta         Should ONLY be compared to other | nd compare vehicles<br>-STAR SAFET<br>Not F<br>ontal, side and rollove<br>vehicles of similar siz<br>Not F<br>Not F<br>Not F<br>al impact. |
|                                                                                                                                                                                                                                                                                                                                                                                                                                                                                                                   |                                                                                                                                                                                                                                                                                                                                                                                                                                            |                                                                                                                                                                                                                                                |                                                                                                                                                                                                                                                                                                                                                                                                                                                                                                                                                                                                                                                                                                                                                                                                                                                                                                                                                                                                                                                                                                                                                                                                                                                                                                                                                                                                                                                                                                                                                                                                                                                                                                                                                                                                                                                                                                                                                                                                                                                                                                                                                                                                                                                                                                                                       | SideFront seaCrashRear seaBased on the risk of injury in a side i              | at Not F                                                                                                                                                                                                                                                                                                                                     |                                                                                                                                            |
|                                                                                                                                                                                                                                                                                                                                                                                                                                                                                                                   |                                                                                                                                                                                                                                                                                                                                                                                                                                            |                                                                                                                                                                                                                                                | Proudly designed         Proudly designed         engineered in         the Ford Mood         Vehicle Team                                                                                                                                                                                                                                                                                                                                                                                                                                                                                                                                                                                                                                                                                                                                                                                                                                                                                                                                                                                                                                                                                                                                                                                                                                                                                                                                                                                                                                                                                                                                                                                                                                                                                                                                                                                                                                                                                                                                                                                                                                                                                                                                                                                                                            | n Michigan by<br>del e Electric                                                | Rollover<br>Based on the risk of rollover in a sing<br>Star ratings range from 1 to 5 st<br>Source: National Highway T<br>www.saferca                                                                                                                                                                                                        | tars ( $\star \star \star \star \star$ ),                                                                                                  |
|                                                                                                                                                                                                                                                                                                                                                                                                                                                                                                                   | RAMP ONE                                                                                                                                                                                                                                                                                                                                                                                                                                   |                                                                                                                                                                                                                                                | TOTAL MSRP \$76,                                                                                                                                                                                                                                                                                                                                                                                                                                                                                                                                                                                                                                                                                                                                                                                                                                                                                                                                                                                                                                                                                                                                                                                                                                                                                                                                                                                                                                                                                                                                                                                                                                                                                                                                                                                                                                                                                                                                                                                                                                                                                                                                                                                                                                                                                                                      | 090.00                                                                         |                                                                                                                                                                                                                                                                                                                                              | W3LU7SWG23110                                                                                                                              |
|                                                                                                                                                                                                                                                                                                                                                                                                                                                                                                                   | CA26                                                                                                                                                                                                                                                                                                                                                                                                                                       | CONVOY                                                                                                                                                                                                                                         | Scan The QR Code to                                                                                                                                                                                                                                                                                                                                                                                                                                                                                                                                                                                                                                                                                                                                                                                                                                                                                                                                                                                                                                                                                                                                                                                                                                                                                                                                                                                                                                                                                                                                                                                                                                                                                                                                                                                                                                                                                                                                                                                                                                                                                                                                                                                                                                                                                                                   | नि अंदर दानि                                                                   |                                                                                                                                                                                                                                                                                                                                              |                                                                                                                                            |
|                                                                                                                                                                                                                                                                                                                                                                                                                                                                                                                   | RAMP TWO                                                                                                                                                                                                                                                                                                                                                                                                                                   | ITEM #:<br>56-L006 O/T 2                                                                                                                                                                                                                       | get more details about<br>this vehicle                                                                                                                                                                                                                                                                                                                                                                                                                                                                                                                                                                                                                                                                                                                                                                                                                                                                                                                                                                                                                                                                                                                                                                                                                                                                                                                                                                                                                                                                                                                                                                                                                                                                                                                                                                                                                                                                                                                                                                                                                                                                                                                                                                                                                                                                                                |                                                                                | WARNING: Operating, servicin<br>vehicle can expose you to cher<br>California to cause cancer and birth c                                                                                                                                                                                                                                     | micals including phtha                                                                                                                     |
|                                                                                                                                                                                                                                                                                                                                                                                                                                                                                                                   | Information Disclosure<br>State and Local taxes a                                                                                                                                                                                                                                                                                                                                                                                          | rsuant to the Federal Automobile<br>Act. Gasoline, License, and Title Fees,<br>are not included. Dealer installed<br>are not included unless listed above.                                                                                     | SG091 N RB 2X 565 010465 07                                                                                                                                                                                                                                                                                                                                                                                                                                                                                                                                                                                                                                                                                                                                                                                                                                                                                                                                                                                                                                                                                                                                                                                                                                                                                                                                                                                                                                                                                                                                                                                                                                                                                                                                                                                                                                                                                                                                                                                                                                                                                                                                                                                                                                                                                                           | ' 09 25                                                                        | California to cause cancer and birth c<br>or wash your hands frequently when<br>For more information go to www.P65                                                                                                                                                                                                                           | servicing your vehicle                                                                                                                     |