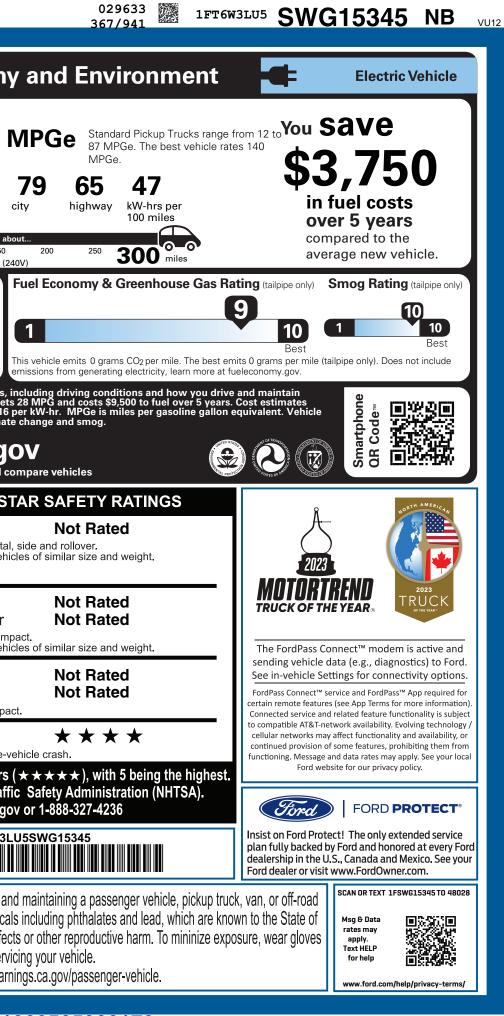

| STANDARD EQUIPMENT INCLUDED AT NO EXTRA CHARGE                                                                                                                                                                                                                                                                                            |                                                                                                                                                                                                                                                                                                                                                               |                                                                                                                                                                                                                                                                                                                                             |                                                                                                                                                         |                                                                                                                                                                                                                                                                                                                                                                    |                                                             |                                                                                                                                                      |                                                                      | 79                                                                               | 65                                                             |
|-------------------------------------------------------------------------------------------------------------------------------------------------------------------------------------------------------------------------------------------------------------------------------------------------------------------------------------------|---------------------------------------------------------------------------------------------------------------------------------------------------------------------------------------------------------------------------------------------------------------------------------------------------------------------------------------------------------------|---------------------------------------------------------------------------------------------------------------------------------------------------------------------------------------------------------------------------------------------------------------------------------------------------------------------------------------------|---------------------------------------------------------------------------------------------------------------------------------------------------------|--------------------------------------------------------------------------------------------------------------------------------------------------------------------------------------------------------------------------------------------------------------------------------------------------------------------------------------------------------------------|-------------------------------------------------------------|------------------------------------------------------------------------------------------------------------------------------------------------------|----------------------------------------------------------------------|----------------------------------------------------------------------------------|----------------------------------------------------------------|
| DOOR HANDLES - BODY COLOR HEADLAMPS - AUTO HIGH BEAM 12" HEADLAMPS - AUTOLAMP (ON/OFF) 60/4 LED PROJECTOR W/ DYNAMIC A/C BENDING HEADLAMPS ACT LOCKING REMOVABLE TAILGATE AUT WITH TAILGATE ASSIST HEA MEGA POWER FRUNK MIRRORS - HTD, PWR GLASS/ MANUAL-FOLD/TURN SIGNALS COM PICKUP BOX TIE DOWN HOOKS PED POWER UP/DOWN FRONT HOOD POV | AY OR WR DRV & MULTI-ADJ<br>FRT PASS<br>DIGITAL INSTRMNT CLSTR<br>UCH UP/DOWN DR/PASS WIN<br>0 FOLD-UP REAR BENCH<br>W/DUAL CLIMATE CONTROL<br>IVEX WRAPPED STR WHEEL<br>O-DIM REARVIEW MIRROR<br>TED STEERING WHEEL<br>MINATED ENTRY<br>SAGE CTR: OUTSIDE TEMP,<br>IPASS, TRIP COMPUTER<br>ALS - POWER ADJUSTABLE<br>VERPOINT - 2 120V<br>R-WINDOW DEFROSTER | EUNCTIONAL<br>• 360-DEGREE CAME<br>• ADAPTIVE CRUISE (<br>• B&O SOUND SYSTE<br>• BLIS W/CROSS-TRA<br>• CLASS IV TRAILER<br>• EVASIVE STEERING<br>• FORDPASS™ CONN<br>• FORWARD SENSING<br>• INTELL ACCESS W/<br>• LANE-KEEPING SYS<br>• PRE-COLLISION AS<br>• SYNC®4A W/EVR &<br>• TOW TECHNOLOGY<br>• WIRELESS APPLE (<br>AND ANDROID AUTO | RA<br>CONTROL<br>M, 8 SPKR<br>AFFIC ALERT<br>HITCH<br>ASSIST<br>VECT<br>G SYSTEM<br>PUSH START<br>STEM<br>SIST W/AEB<br>15.5" SCRN<br>( PKG<br>CARPLAY® | SAFETY/SECURITY<br>• ADVANCETRAC™ WITH<br>• AIRBAGS - FRONT SEA<br>MOUNTED SIDE IMPAC<br>• AIRBAGS - SAFETY CA<br>• LED CTR HIGH MNT ST<br>• PERIMETER ALARM<br>• SOS POST-CRASH ALE<br>WARRANTY<br>• 3YR/36,000 BUMPER /<br>• 5YR/60,000 BUMPER /<br>• 5YR/60,000 ROADSIDE<br>• 5YR/60,000 SAFETY<br>RESTRAINT SYS<br>• 8YR/100,000 ELECTRIC<br>VEHICLE COMPONENT | T<br>TOPY®<br>OP LAMP<br>RT SYS™<br>BUMPER<br>AIN<br>ASSIST | Charge T                                                                                                                                             | ime: 13.7 hours                                                      | city<br>1 about<br>50 200<br>(240V)<br>Fuel Ec<br>1<br>This vehicle<br>emissions | highway<br>250<br>Conomy &<br>e emits 0 gram<br>from generatin |
| INCLUDED ON THIS VEHICLE (N                                                                                                                                                                                                                                                                                                               | ISRP)                                                                                                                                                                                                                                                                                                                                                         |                                                                                                                                                                                                                                                                                                                                             |                                                                                                                                                         |                                                                                                                                                                                                                                                                                                                                                                    | (MSRP)                                                      | are based on 15,000<br>emissions are a sign                                                                                                          | miles per year at \$.<br>ificant cause of clin                       | 16 per kW-h<br>nate change                                                       | r. MPGe is m<br>and smog.                                      |
| EQUIPMENT GROUP 312A                                                                                                                                                                                                                                                                                                                      |                                                                                                                                                                                                                                                                                                                                                               |                                                                                                                                                                                                                                                                                                                                             | PRICE INFORMA                                                                                                                                           | TION                                                                                                                                                                                                                                                                                                                                                               |                                                             | fueles                                                                                                                                               |                                                                      |                                                                                  |                                                                |
| •FLASH                                                                                                                                                                                                                                                                                                                                    |                                                                                                                                                                                                                                                                                                                                                               |                                                                                                                                                                                                                                                                                                                                             | BASE PRICE<br>TOTAL OPTIONS/0                                                                                                                           | OTHER                                                                                                                                                                                                                                                                                                                                                              | \$67,995.00<br>775.00                                       | fueleco                                                                                                                                              |                                                                      |                                                                                  |                                                                |
| OPTIONAL EQUIPMENT/OTHER                                                                                                                                                                                                                                                                                                                  |                                                                                                                                                                                                                                                                                                                                                               | all all                                                                                                                                                                                                                                                                                                                                     |                                                                                                                                                         |                                                                                                                                                                                                                                                                                                                                                                    |                                                             | Calculate personal                                                                                                                                   | ized estimates and                                                   | d compare v                                                                      | ehicles                                                        |
| .20" ALLOY DARK CARBONIZED GRA                                                                                                                                                                                                                                                                                                            |                                                                                                                                                                                                                                                                                                                                                               |                                                                                                                                                                                                                                                                                                                                             | TOTAL VEHICLE &<br>DESTINATION & D                                                                                                                      |                                                                                                                                                                                                                                                                                                                                                                    | 68,770.00<br>2,195.00                                       | GOVE                                                                                                                                                 | ERNMENT 5-                                                           | STAR S                                                                           | AFETY I                                                        |
| .275/60R20 BSW ALL-SEASON<br>ELECTRIC DRIVE REGULAR AXLE                                                                                                                                                                                                                                                                                  |                                                                                                                                                                                                                                                                                                                                                               |                                                                                                                                                                                                                                                                                                                                             |                                                                                                                                                         |                                                                                                                                                                                                                                                                                                                                                                    |                                                             | Overall Veh                                                                                                                                          | iclo Scoro                                                           |                                                                                  | Not Rate                                                       |
| 8550# GVWR PACKAGE                                                                                                                                                                                                                                                                                                                        |                                                                                                                                                                                                                                                                                                                                                               |                                                                                                                                                                                                                                                                                                                                             |                                                                                                                                                         |                                                                                                                                                                                                                                                                                                                                                                    |                                                             |                                                                                                                                                      |                                                                      |                                                                                  |                                                                |
| FRONT LICENSE PLATE BRACKET NO CH<br>BLUECRUISE EQUIP: 90DAY TRIAL                                                                                                                                                                                                                                                                        | ARGE                                                                                                                                                                                                                                                                                                                                                          | it and                                                                                                                                                                                                                                                                                                                                      | and a                                                                                                                                                   |                                                                                                                                                                                                                                                                                                                                                                    |                                                             | Should ONLY be o                                                                                                                                     | bined ratings of fror<br>compared to other ve                        | ehicles of sir                                                                   | nilar size and                                                 |
| 18" SPARE WHEEL AND TIRE 1                                                                                                                                                                                                                                                                                                                | 75.00                                                                                                                                                                                                                                                                                                                                                         |                                                                                                                                                                                                                                                                                                                                             |                                                                                                                                                         |                                                                                                                                                                                                                                                                                                                                                                    |                                                             |                                                                                                                                                      |                                                                      |                                                                                  |                                                                |
| MOBILE POWER CORD (120V/240V)                                                                                                                                                                                                                                                                                                             | 00.00                                                                                                                                                                                                                                                                                                                                                         |                                                                                                                                                                                                                                                                                                                                             |                                                                                                                                                         |                                                                                                                                                                                                                                                                                                                                                                    |                                                             | Frontal<br>Crash<br>Based on the risk<br>Should ONLY be o                                                                                            | Driver<br>Passenge<br>of injury in a frontal<br>compared to other ve | r                                                                                | Not Rate<br>Not Rate                                           |
|                                                                                                                                                                                                                                                                                                                                           |                                                                                                                                                                                                                                                                                                                                                               |                                                                                                                                                                                                                                                                                                                                             |                                                                                                                                                         |                                                                                                                                                                                                                                                                                                                                                                    |                                                             | Side                                                                                                                                                 | Front seat                                                           | +                                                                                | Not Rate                                                       |
|                                                                                                                                                                                                                                                                                                                                           |                                                                                                                                                                                                                                                                                                                                                               |                                                                                                                                                                                                                                                                                                                                             | Ver V F                                                                                                                                                 |                                                                                                                                                                                                                                                                                                                                                                    |                                                             | Crash                                                                                                                                                | Rear seat                                                            |                                                                                  | Not Rate                                                       |
| - Andrew - A                                                                                                                                                                                                                           |                                                                                                                                                                                                                                                                                                                                                               |                                                                                                                                                                                                                                                                                                                                             |                                                                                                                                                         |                                                                                                                                                                                                                                                                                                                                                                    |                                                             |                                                                                                                                                      | of injury in a side im                                               |                                                                                  |                                                                |
|                                                                                                                                                                                                                                                                                                                                           | 1000                                                                                                                                                                                                                                                                                                                                                          |                                                                                                                                                                                                                                                                                                                                             |                                                                                                                                                         |                                                                                                                                                                                                                                                                                                                                                                    | 9                                                           | Rollover                                                                                                                                             |                                                                      |                                                                                  | $\star \star \star$                                            |
|                                                                                                                                                                                                                                                                                                                                           |                                                                                                                                                                                                                                                                                                                                                               |                                                                                                                                                                                                                                                                                                                                             | (GTA )                                                                                                                                                  | Proudly design                                                                                                                                                                                                                                                                                                                                                     | ed and                                                      |                                                                                                                                                      | of rollover in a singl                                               |                                                                                  |                                                                |
|                                                                                                                                                                                                                                                                                                                                           |                                                                                                                                                                                                                                                                                                                                                               |                                                                                                                                                                                                                                                                                                                                             | (I'md                                                                                                                                                   | engineered in M                                                                                                                                                                                                                                                                                                                                                    |                                                             | Star ratings rang                                                                                                                                    | -                                                                    |                                                                                  |                                                                |
|                                                                                                                                                                                                                                                                                                                                           |                                                                                                                                                                                                                                                                                                                                                               |                                                                                                                                                                                                                                                                                                                                             |                                                                                                                                                         | the Ford Model                                                                                                                                                                                                                                                                                                                                                     |                                                             | Star fatilitys fatig                                                                                                                                 | onal Highway Tra                                                     | affic Safet                                                                      | $\times$ × ), with v Administ                                  |
|                                                                                                                                                                                                                                                                                                                                           |                                                                                                                                                                                                                                                                                                                                                               |                                                                                                                                                                                                                                                                                                                                             | Model                                                                                                                                                   | e <sup>™</sup> Vehicle Team.                                                                                                                                                                                                                                                                                                                                       |                                                             |                                                                                                                                                      | www.safercar                                                         |                                                                                  |                                                                |
|                                                                                                                                                                                                                                                                                                                                           | RAMP ONE                                                                                                                                                                                                                                                                                                                                                      |                                                                                                                                                                                                                                                                                                                                             |                                                                                                                                                         |                                                                                                                                                                                                                                                                                                                                                                    |                                                             |                                                                                                                                                      |                                                                      |                                                                                  |                                                                |
|                                                                                                                                                                                                                                                                                                                                           |                                                                                                                                                                                                                                                                                                                                                               |                                                                                                                                                                                                                                                                                                                                             | TOTAL M                                                                                                                                                 | SRP \$70,9                                                                                                                                                                                                                                                                                                                                                         | 65.00                                                       |                                                                                                                                                      | 1F   6W                                                              | 3LU5SWG                                                                          | 15345                                                          |
|                                                                                                                                                                                                                                                                                                                                           | CT34                                                                                                                                                                                                                                                                                                                                                          |                                                                                                                                                                                                                                                                                                                                             | 1.64                                                                                                                                                    |                                                                                                                                                                                                                                                                                                                                                                    | C                                                           |                                                                                                                                                      |                                                                      |                                                                                  |                                                                |
|                                                                                                                                                                                                                                                                                                                                           | RAMP TWO                                                                                                                                                                                                                                                                                                                                                      | CONVOY                                                                                                                                                                                                                                                                                                                                      | Whe<br>Ford vehic                                                                                                                                       | ther you decide to lease o<br>cle, you'll find the choices                                                                                                                                                                                                                                                                                                         | that are right                                              |                                                                                                                                                      | Description 1.1                                                      | and a 1.0                                                                        |                                                                |
|                                                                                                                                                                                                                                                                                                                                           | ITEM #                                                                                                                                                                                                                                                                                                                                                        | 52-L102 O/T 2                                                                                                                                                                                                                                                                                                                               | Ford Crodit for V                                                                                                                                       | ou. See your dealer for de<br>v.ford.com/finance.                                                                                                                                                                                                                                                                                                                  | tails or visit                                              | WARNING: Operating, servicing and maintaining vehicle can expose you to chemicals including California to cause cancer and birth defects or other in |                                                                      |                                                                                  | ng phthalates                                                  |
|                                                                                                                                                                                                                                                                                                                                           | This label is affixed pursuant to                                                                                                                                                                                                                                                                                                                             |                                                                                                                                                                                                                                                                                                                                             |                                                                                                                                                         |                                                                                                                                                                                                                                                                                                                                                                    |                                                             |                                                                                                                                                      |                                                                      |                                                                                  | e reproductiv                                                  |
| Information Disclosure Act. Gasoline, License, and Title Fees,<br>State and Local taxes are not included. Dealer installed<br>options or accessories are not included unless listed above.                                                                                                                                                |                                                                                                                                                                                                                                                                                                                                                               |                                                                                                                                                                                                                                                                                                                                             | SE071 N RB 2X 560 009803 05 07 25                                                                                                                       |                                                                                                                                                                                                                                                                                                                                                                    |                                                             | or wash your hands frequently when servicing your vehicle.<br>For more information go to www.P65Warnings.ca.gov/passenger                            |                                                                      |                                                                                  |                                                                |