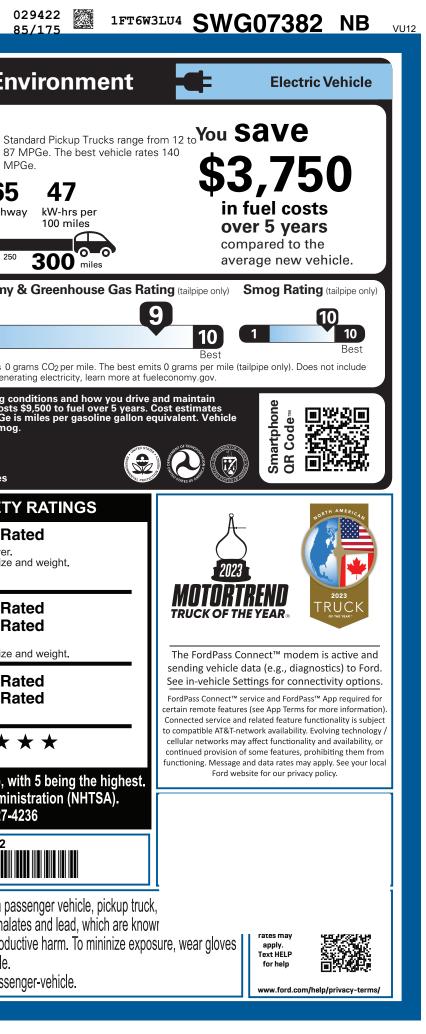

| en servicing your vehicle.                                                                                                           |