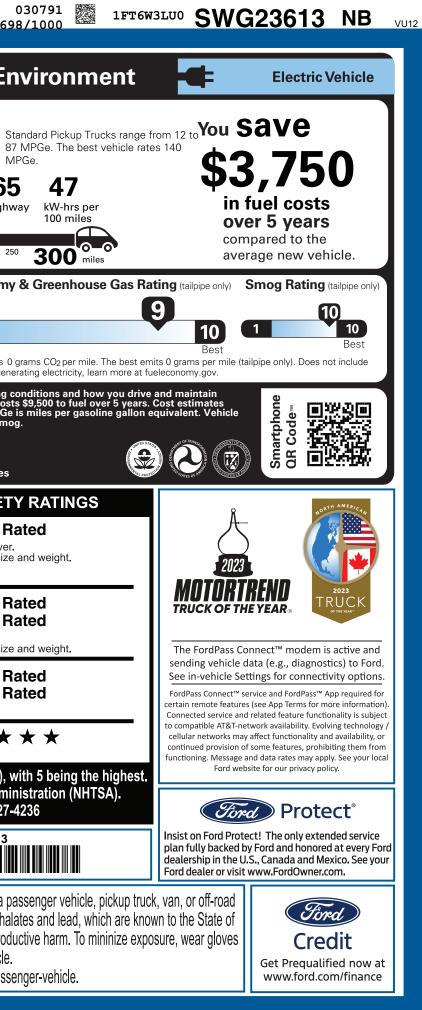

| en servicing your vehicle.<br>65Warnings.ca.gov/passenger-vehicle.                                                                                                                                                                                                                                                      |