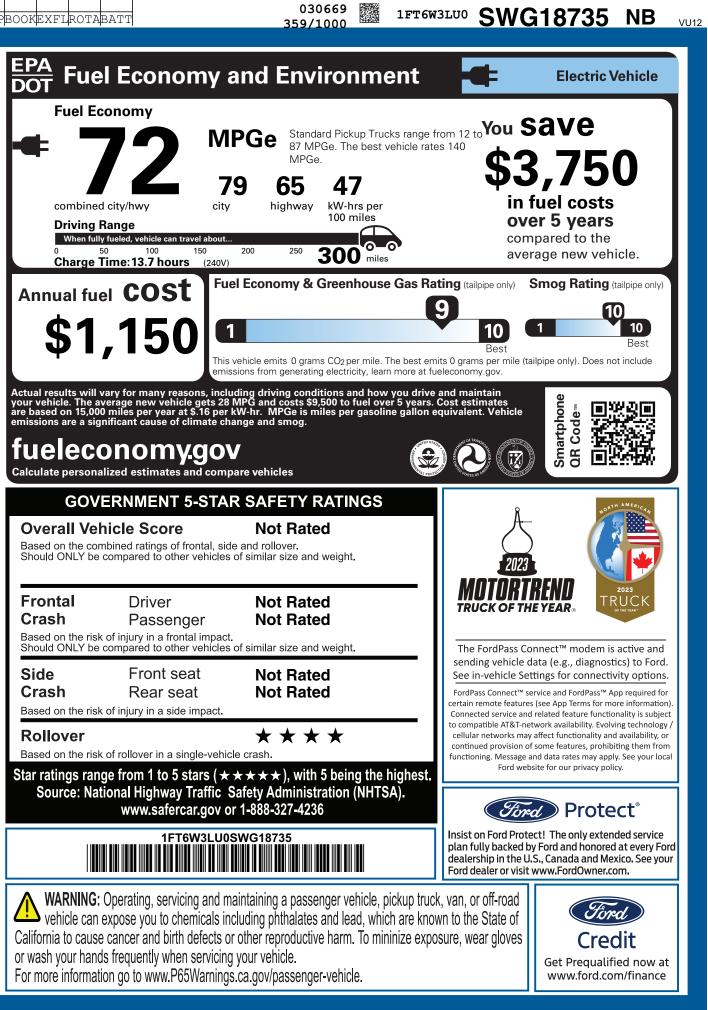

M #:   16-0310 O/T 2     This label is affixed pursuant to the Federal Automobile   Information Disclosure Act. Gasoline, License, and Title Fees, | TOTAL MSRP\$72,790.00Scan The QR Code to<br>get more details about<br>this vehicleImage: Image: | WARNING: Operating, servicing and maintaining a p<br>vehicle can expose you to chemicals including phthal<br>California to cause cancer and birth defects or other reprod<br>or wash your hands frequently when servicing your vehicle.                                                                                                                                                                                                                                                                                                                               |