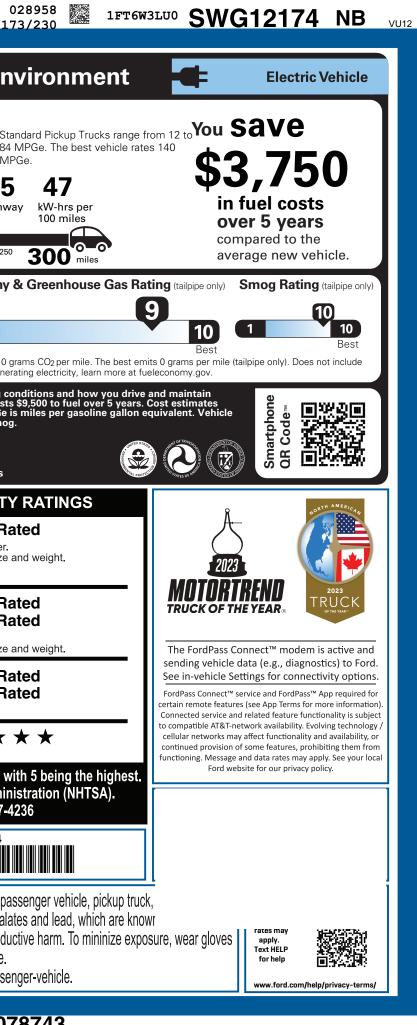

| California to cause cancer and birth defects or other reproductive or wash your hands frequently when servicing your vehicle. For more information go to www.P65Warnings.ca.gov/passenge |                                                                                                    |                                                                                                                                                                      |                                                                                                                             |