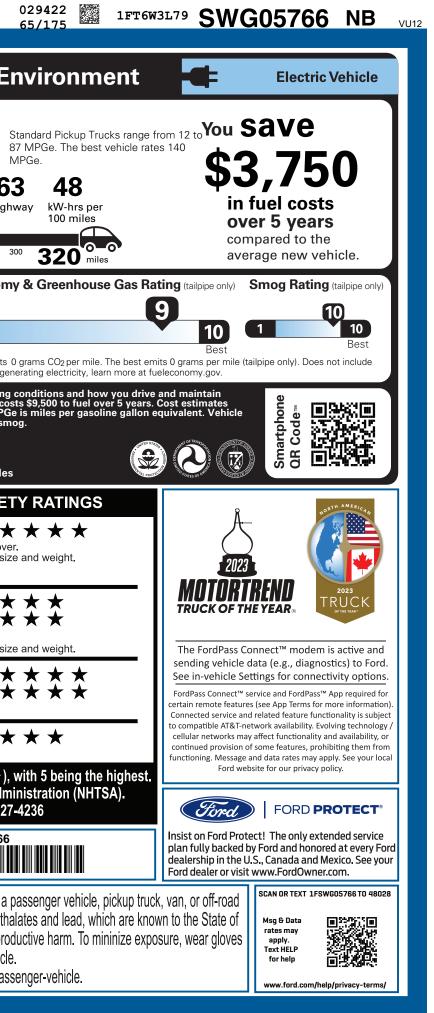

| when servicing your vehicle.                                                                                                                                                      |