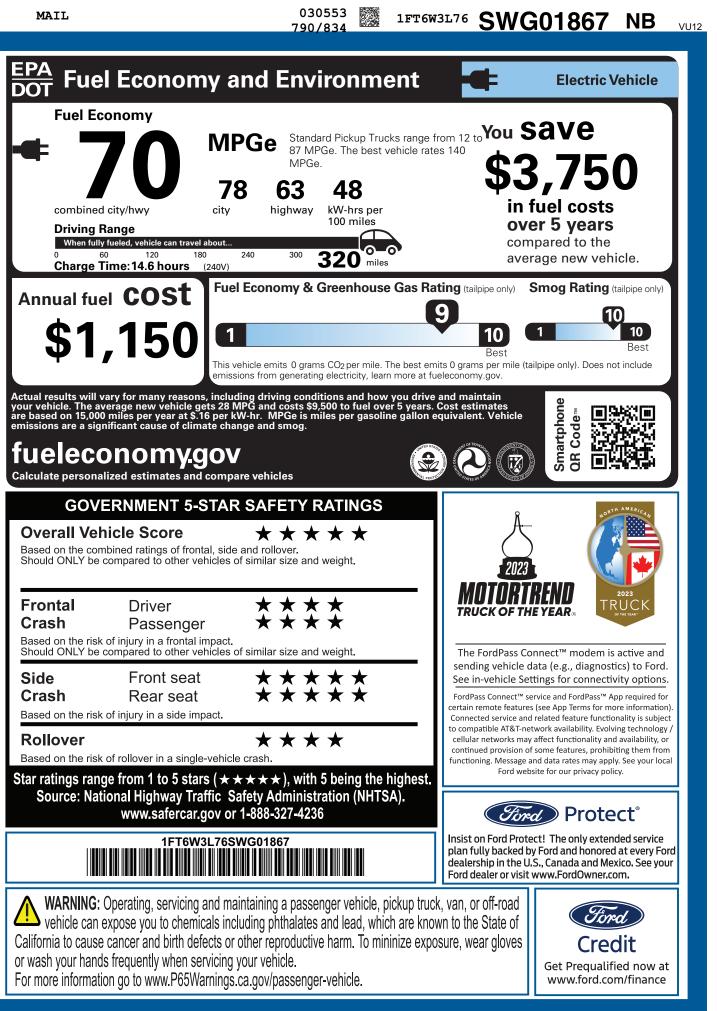

| California to ca                                                                      | <b>NG:</b> Operating, servicing and maintaining a p<br>can expose you to chemicals including phthal<br>ause cancer and birth defects or other reprod<br>nands frequently when servicing your vehicle.                                                                                                                                        |