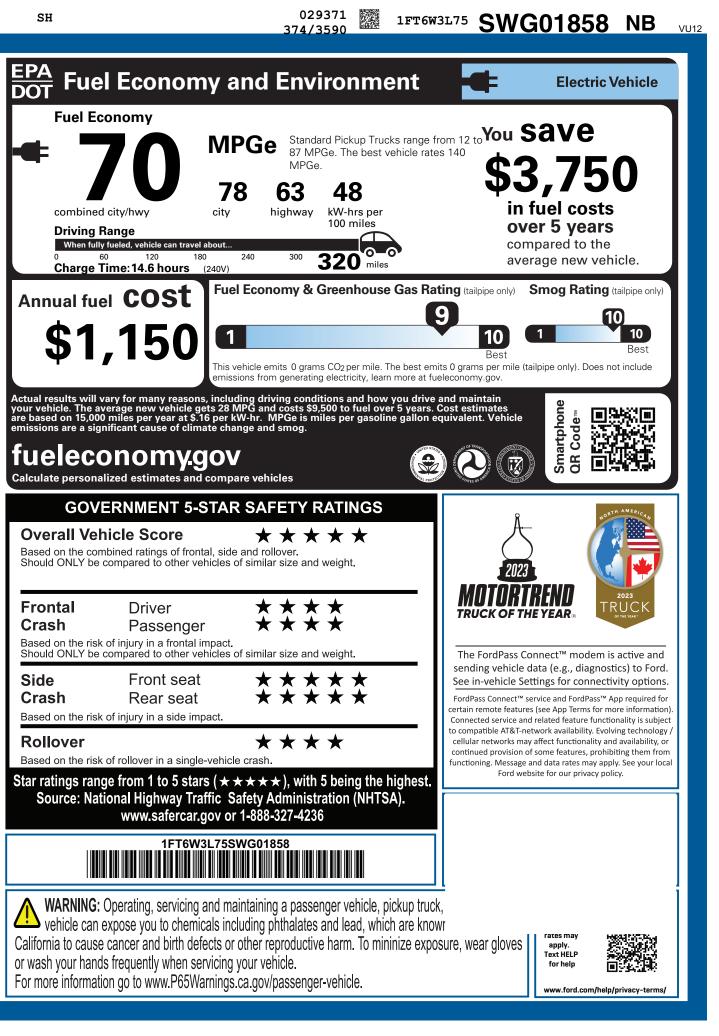

| servicing your vehicle                                                                                                                                                                                                          |