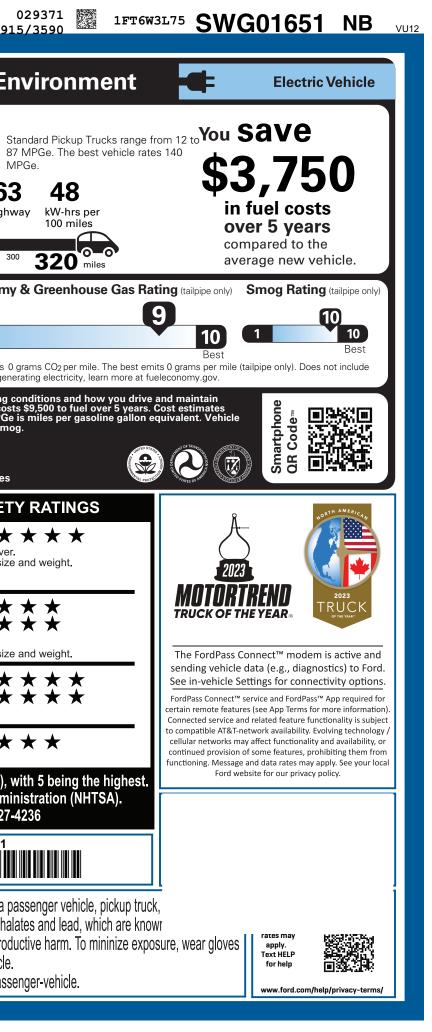

|                                                                                                                                                                                                                                                                                                                                                  | 25                                                               | California to cause of<br>or wash your hands                  | ancer and birth defec<br>frequently when servi<br>n go to www.P65Warn       | ts or other repro                         | ductive harm. To<br>e.                                                                                               |