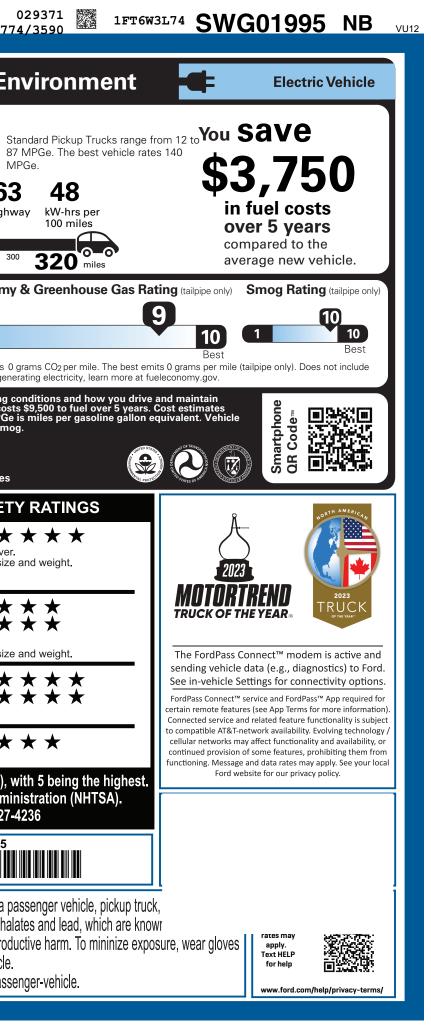

| 6B 2A6 555 002267 04 22 25                                                       | California to cause cancer and birth defect<br>or wash your hands frequently when servic<br>For more information go to www.P65Warni          | cing your vehicle.                       |