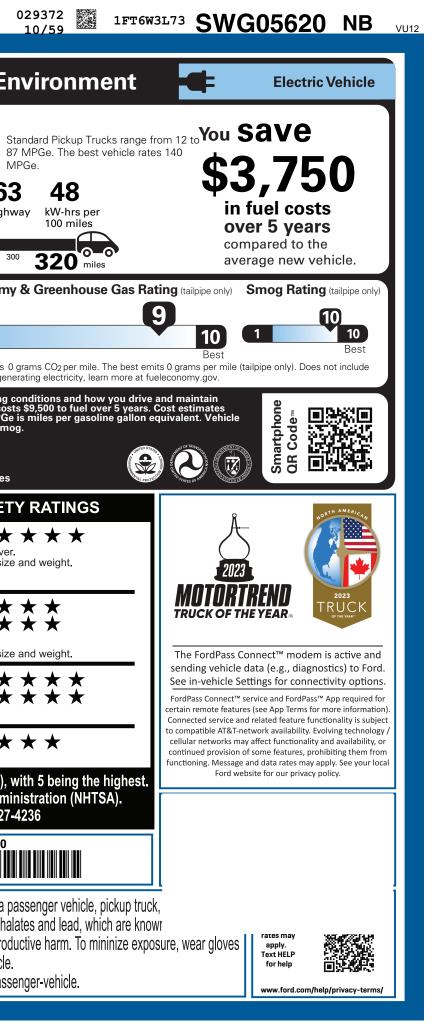

| <b>1FT6W3L73SWG05620</b><br>Servicing and maintaining a passenger vehicl<br>to chemicals including phthalates and lead, v<br>birth defects or other reproductive harm. To                                                                                                                                                                                                                                                                           |