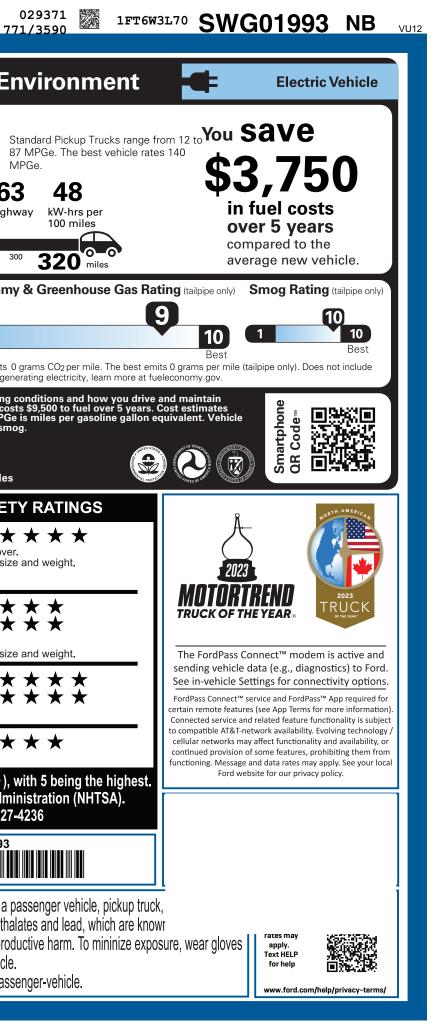

| 6  002265  04 22 2                                                                                                                                                                                                                                          | 25                                                                  | California to cause ca<br>or wash your hands f<br>For more information                                                            | requently when serv                                                                     | icing your vel                                                                   | hicle.                                                                                                                             |