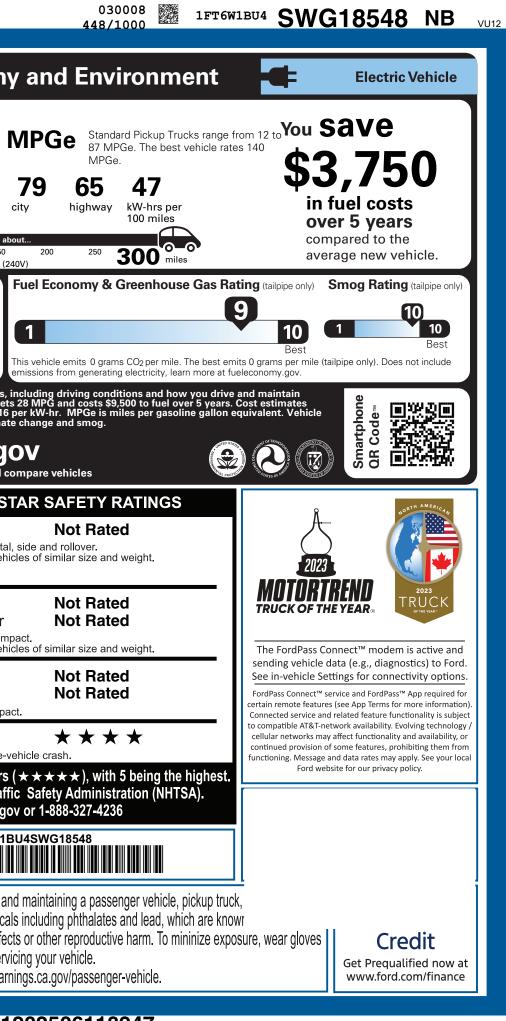

## STANDARD EQUIPMENT INCLUDED AT NO EXTRA CHARGE

ford.com

FD

| STANDARD EQUIPMENT INCLUDED AT NO                                                                                                                                                                                                                                                                                                                                             | D EXTRA CHARGE                                                                                                                                                                                                                                                                                                                                                                                        |                                                                                                                                                                                                                 |                                                                                                                                                                                                                       |                                                                                                                                                                                                                                                                                                                                                                                                                                                                                                                                                                                                                                                                                                                                                                                                                                                                                                                                                                                                                                                                                                                                                                                                                                                          |                                                                                                                                                                                                                                | <b>'9 65</b>                                                                                 |
|-------------------------------------------------------------------------------------------------------------------------------------------------------------------------------------------------------------------------------------------------------------------------------------------------------------------------------------------------------------------------------|-------------------------------------------------------------------------------------------------------------------------------------------------------------------------------------------------------------------------------------------------------------------------------------------------------------------------------------------------------------------------------------------------------|-----------------------------------------------------------------------------------------------------------------------------------------------------------------------------------------------------------------|-----------------------------------------------------------------------------------------------------------------------------------------------------------------------------------------------------------------------|----------------------------------------------------------------------------------------------------------------------------------------------------------------------------------------------------------------------------------------------------------------------------------------------------------------------------------------------------------------------------------------------------------------------------------------------------------------------------------------------------------------------------------------------------------------------------------------------------------------------------------------------------------------------------------------------------------------------------------------------------------------------------------------------------------------------------------------------------------------------------------------------------------------------------------------------------------------------------------------------------------------------------------------------------------------------------------------------------------------------------------------------------------------------------------------------------------------------------------------------------------|--------------------------------------------------------------------------------------------------------------------------------------------------------------------------------------------------------------------------------|----------------------------------------------------------------------------------------------|
| <ul> <li>DAYTIME RUNNING LAMPS</li> <li>FULLY BOXED STEEL FRAME</li> <li>HEADLAMPS - AUTO HIGH BEAM</li> <li>HEADLAMPS - AUTOLAMP<br/>(ON/OFF)</li> <li>LED PROJECTOR W/ DYNAMIC<br/>BENDING HEADLAMPS</li> <li>LOCKING REMOVABLE TAILGATE<br/>WITH TAILGATE ASSIST</li> <li>MEGA POWER FRUNK</li> <li>PICKUP BOX TIE DOWN HOOKS</li> <li>POWER UP/DOWN FRONT HOOD</li> </ul> | INTERIOR<br>• 12" DIGITAL INSTRMNT CLSTR<br>• 1TOUCH UP/DOWN DR/PASS W<br>• 60/40 FOLD-UP REAR BENCH<br>• A/C W/DUAL CLIMATE CONTRO<br>• AUTO-DIM REARVIEW MIRROR<br>• BLACK VINYL FLOOR COVERING<br>• DOOR LOCKS - POWER<br>• DUAL VISOR VANITY MIRRORS<br>• FRONT ROW HEATED SEATS<br>• MESSAGE CTR: OUTSIDE TEMP<br>COMPASS, TRIP COMPUTER<br>• POWERPOINT - 2 120V<br>• TILT/TELESCOPE STR COLUMN | CLASS IV TRAILER H     FORDPASS™ CONN     LANE-KEEPING SYS     POST-COLLISION BF     PRE-COLLISION ASS     REVERSE BRAKE AS     REVERSE SENSING     REAR VIEW CAMERA     SELECTABLE DRIVE     SIRIUSXM® W/360L- | FFIC ALERT<br>ITCH<br>ITCH<br>ECT<br>ECT<br>AIRBAGS -<br>IEM<br>AKING<br>PERIMETEF<br>SIST<br>AND<br>MODES<br>NA AK&HI<br>SYR/60,000<br>NA AK&HI<br>SYR/60,000<br>PSYR/60,000<br>ARPLAY®<br>RESTRAINT<br>• 8YR/100,00 | RAC <sup>™</sup> WITH RSC®<br>FRONT SEAT<br>SIDE IMPACT<br>SAFETY CANOPY®<br>IGH MNT STOP LAMP<br>A ALARM<br>CRASH ALERT SYS <sup>™</sup><br>BUMPER / BUMPER<br>POWERTRAIN<br>ROADSIDE ASSIST<br>SAFETY<br>SYS                                                                                                                                                                                                                                                                                                                                                                                                                                                                                                                                                                                                                                                                                                                                                                                                                                                                                                                                                                                                                                           | combined city/hwy city<br>Driving Range<br>When fully fueled, vehicle can travel about.<br>0 50 100 150<br>Charge Time: 13.7 hours (240V)<br>Annual fuel COSt<br>\$1,150<br>(240V)<br>Annual fuel COSt<br>This                 | <pre>/ highway 200 250 ) el Economy &amp; 1 s vehicle emits 0 gra issions from generat</pre> |
| INCLUDED ON THIS VEHICLE                                                                                                                                                                                                                                                                                                                                                      | (MSRP)                                                                                                                                                                                                                                                                                                                                                                                                |                                                                                                                                                                                                                 |                                                                                                                                                                                                                       | (MSRP)                                                                                                                                                                                                                                                                                                                                                                                                                                                                                                                                                                                                                                                                                                                                                                                                                                                                                                                                                                                                                                                                                                                                                                                                                                                   | emissions are a significant cause of climate ch                                                                                                                                                                                | hange and smog.                                                                              |
| EQUIPMENT GROUP 110A<br>•PRO SERIES                                                                                                                                                                                                                                                                                                                                           |                                                                                                                                                                                                                                                                                                                                                                                                       |                                                                                                                                                                                                                 | PRICE INFORMATION<br>BASE PRICE<br>TOTAL OPTIONS/OTHER                                                                                                                                                                | \$47,780.00<br>7,785.00                                                                                                                                                                                                                                                                                                                                                                                                                                                                                                                                                                                                                                                                                                                                                                                                                                                                                                                                                                                                                                                                                                                                                                                                                                  | fueleconomy.go                                                                                                                                                                                                                 |                                                                                              |
| OPTIONAL EQUIPMENT/OTHER<br>4012-564S01/01/24 UH066Y                                                                                                                                                                                                                                                                                                                          |                                                                                                                                                                                                                                                                                                                                                                                                       |                                                                                                                                                                                                                 | TOTAL VEHICLE & OPTIONS/01                                                                                                                                                                                            | THER 55,565.00                                                                                                                                                                                                                                                                                                                                                                                                                                                                                                                                                                                                                                                                                                                                                                                                                                                                                                                                                                                                                                                                                                                                                                                                                                           |                                                                                                                                                                                                                                | -                                                                                            |
| .ZERO EMISSIONS VEHICLE                                                                                                                                                                                                                                                                                                                                                       | Freed                                                                                                                                                                                                                                                                                                                                                                                                 |                                                                                                                                                                                                                 | <b>DESTINATION &amp; DELIVERY</b>                                                                                                                                                                                     | 2,095.00                                                                                                                                                                                                                                                                                                                                                                                                                                                                                                                                                                                                                                                                                                                                                                                                                                                                                                                                                                                                                                                                                                                                                                                                                                                 | GOVERNMENT 5-STA                                                                                                                                                                                                               | R SAFETY                                                                                     |
| 123KWH EXT BAT-SINGLE CHGR<br>275/65R18 BSW ALL-TERRAIN TIRE                                                                                                                                                                                                                                                                                                                  | 5,000.00                                                                                                                                                                                                                                                                                                                                                                                              | - F                                                                                                                                                                                                             |                                                                                                                                                                                                                       |                                                                                                                                                                                                                                                                                                                                                                                                                                                                                                                                                                                                                                                                                                                                                                                                                                                                                                                                                                                                                                                                                                                                                                                                                                                          | Overall Vehicle Score                                                                                                                                                                                                          | Not Rat                                                                                      |
| 8550# GVWR PACKAGE                                                                                                                                                                                                                                                                                                                                                            | NO CHARGE                                                                                                                                                                                                                                                                                                                                                                                             |                                                                                                                                                                                                                 |                                                                                                                                                                                                                       |                                                                                                                                                                                                                                                                                                                                                                                                                                                                                                                                                                                                                                                                                                                                                                                                                                                                                                                                                                                                                                                                                                                                                                                                                                                          | Based on the combined ratings of frontal, sid                                                                                                                                                                                  | de and rollover.                                                                             |
|                                                                                                                                                                                                                                                                                                                                                                               | NO CHARGE                                                                                                                                                                                                                                                                                                                                                                                             |                                                                                                                                                                                                                 |                                                                                                                                                                                                                       |                                                                                                                                                                                                                                                                                                                                                                                                                                                                                                                                                                                                                                                                                                                                                                                                                                                                                                                                                                                                                                                                                                                                                                                                                                                          | Should ONLY be compared to other vehicles                                                                                                                                                                                      | of similar size ar                                                                           |
| SMART ACCELERATION TRUNCATION<br>SPEED LIMITATION - 75 MPH                                                                                                                                                                                                                                                                                                                    | 185.00<br>80.00                                                                                                                                                                                                                                                                                                                                                                                       |                                                                                                                                                                                                                 |                                                                                                                                                                                                                       |                                                                                                                                                                                                                                                                                                                                                                                                                                                                                                                                                                                                                                                                                                                                                                                                                                                                                                                                                                                                                                                                                                                                                                                                                                                          |                                                                                                                                                                                                                                |                                                                                              |
| PRO POWER ONBOARD - 9.6 KW<br>MAX TRAILER TOW PACKAGE<br>.ELECTRIC DRIVE E-LOCK RR AXLE<br>.INTEGRATED TRAILER BRAKE CONT                                                                                                                                                                                                                                                     | 1,200.00<br>1,100.00                                                                                                                                                                                                                                                                                                                                                                                  |                                                                                                                                                                                                                 |                                                                                                                                                                                                                       |                                                                                                                                                                                                                                                                                                                                                                                                                                                                                                                                                                                                                                                                                                                                                                                                                                                                                                                                                                                                                                                                                                                                                                                                                                                          | Frontal<br>CrashDriver<br>PassengerBased on the risk of injury in a frontal impact<br>Should ONLY be compared to other vehicles                                                                                                | Not Rat<br>Not Rat                                                                           |
| 18" SPARE WHEEL AND TIRE<br>18" ALLOY GLOSS BLACK WHEELS                                                                                                                                                                                                                                                                                                                      | 175.00                                                                                                                                                                                                                                                                                                                                                                                                |                                                                                                                                                                                                                 | trace (                                                                                                                                                                                                               |                                                                                                                                                                                                                                                                                                                                                                                                                                                                                                                                                                                                                                                                                                                                                                                                                                                                                                                                                                                                                                                                                                                                                                                                                                                          |                                                                                                                                                                                                                                |                                                                                              |
| FLEET DRL - REPLACE STD DRL                                                                                                                                                                                                                                                                                                                                                   | 45.00                                                                                                                                                                                                                                                                                                                                                                                                 |                                                                                                                                                                                                                 |                                                                                                                                                                                                                       |                                                                                                                                                                                                                                                                                                                                                                                                                                                                                                                                                                                                                                                                                                                                                                                                                                                                                                                                                                                                                                                                                                                                                                                                                                                          | SideFront seatCrashRear seat                                                                                                                                                                                                   | Not Rat<br>Not Rat                                                                           |
|                                                                                                                                                                                                                                                                                                                                                                               |                                                                                                                                                                                                                                                                                                                                                                                                       |                                                                                                                                                                                                                 |                                                                                                                                                                                                                       | U.                                                                                                                                                                                                                                                                                                                                                                                                                                                                                                                                                                                                                                                                                                                                                                                                                                                                                                                                                                                                                                                                                                                                                                                                                                                       | Based on the risk of injury in a side impact.                                                                                                                                                                                  |                                                                                              |
|                                                                                                                                                                                                                                                                                                                                                                               |                                                                                                                                                                                                                                                                                                                                                                                                       |                                                                                                                                                                                                                 |                                                                                                                                                                                                                       |                                                                                                                                                                                                                                                                                                                                                                                                                                                                                                                                                                                                                                                                                                                                                                                                                                                                                                                                                                                                                                                                                                                                                                                                                                                          | Rollover                                                                                                                                                                                                                       | * * 7                                                                                        |
|                                                                                                                                                                                                                                                                                                                                                                               |                                                                                                                                                                                                                                                                                                                                                                                                       |                                                                                                                                                                                                                 | Proud                                                                                                                                                                                                                 | dly designed and                                                                                                                                                                                                                                                                                                                                                                                                                                                                                                                                                                                                                                                                                                                                                                                                                                                                                                                                                                                                                                                                                                                                                                                                                                         | Based on the risk of rollover in a single-vehic                                                                                                                                                                                | cle crash.                                                                                   |
|                                                                                                                                                                                                                                                                                                                                                                               |                                                                                                                                                                                                                                                                                                                                                                                                       |                                                                                                                                                                                                                 |                                                                                                                                                                                                                       | neered in Michigan by                                                                                                                                                                                                                                                                                                                                                                                                                                                                                                                                                                                                                                                                                                                                                                                                                                                                                                                                                                                                                                                                                                                                                                                                                                    | Star ratings range from 1 to 5 stars ( $\star$                                                                                                                                                                                 | $\star$ $\star$ $\star$ $\star$ ), wit                                                       |
|                                                                                                                                                                                                                                                                                                                                                                               |                                                                                                                                                                                                                                                                                                                                                                                                       |                                                                                                                                                                                                                 | the E                                                                                                                                                                                                                 | ord Model e Electric                                                                                                                                                                                                                                                                                                                                                                                                                                                                                                                                                                                                                                                                                                                                                                                                                                                                                                                                                                                                                                                                                                                                                                                                                                     | Source: National Highway Traffic                                                                                                                                                                                               | Safety Adminis                                                                               |
|                                                                                                                                                                                                                                                                                                                                                                               |                                                                                                                                                                                                                                                                                                                                                                                                       |                                                                                                                                                                                                                 |                                                                                                                                                                                                                       | :le Team.                                                                                                                                                                                                                                                                                                                                                                                                                                                                                                                                                                                                                                                                                                                                                                                                                                                                                                                                                                                                                                                                                                                                                                                                                                                | www.safercar.gov o                                                                                                                                                                                                             | or 1-888-327-42                                                                              |
|                                                                                                                                                                                                                                                                                                                                                                               | RAMP ONE                                                                                                                                                                                                                                                                                                                                                                                              |                                                                                                                                                                                                                 | TOTAL MODD                                                                                                                                                                                                            |                                                                                                                                                                                                                                                                                                                                                                                                                                                                                                                                                                                                                                                                                                                                                                                                                                                                                                                                                                                                                                                                                                                                                                                                                                                          | 1FT6W1BU4                                                                                                                                                                                                                      | 1SWG18548                                                                                    |
|                                                                                                                                                                                                                                                                                                                                                                               | CA84                                                                                                                                                                                                                                                                                                                                                                                                  |                                                                                                                                                                                                                 |                                                                                                                                                                                                                       | \$57,660.00                                                                                                                                                                                                                                                                                                                                                                                                                                                                                                                                                                                                                                                                                                                                                                                                                                                                                                                                                                                                                                                                                                                                                                                                                                              |                                                                                                                                                                                                                                |                                                                                              |
|                                                                                                                                                                                                                                                                                                                                                                               | RAMP TWO                                                                                                                                                                                                                                                                                                                                                                                              | CONVOY                                                                                                                                                                                                          | Scan The QR Cod                                                                                                                                                                                                       | POR PROPERTY AND A DESCRIPTION OF A |                                                                                                                                                                                                                                |                                                                                              |
|                                                                                                                                                                                                                                                                                                                                                                               |                                                                                                                                                                                                                                                                                                                                                                                                       | ITEM #:<br>72-4971 O/T 41                                                                                                                                                                                       | get more details a this vehicle                                                                                                                                                                                       | ibout                                                                                                                                                                                                                                                                                                                                                                                                                                                                                                                                                                                                                                                                                                                                                                                                                                                                                                                                                                                                                                                                                                                                                                                                                                                    | WARNING: Operating, servicing and n<br>vehicle can expose you to chemicals in<br>California to cause cancer and birth defects of                                                                                               | ncluding phthalate                                                                           |
|                                                                                                                                                                                                                                                                                                                                                                               | Information Disclosure A<br>State and Local taxes ar                                                                                                                                                                                                                                                                                                                                                  | uant to the Federal Automobile<br>Act. Gasoline, License, and Title Fees,<br>e not included. Dealer installed<br>re not included unless listed above.                                                           | <b>SPECIAL ORDER</b><br>SE281 N RB 2X 515 006817 05 28 25                                                                                                                                                             |                                                                                                                                                                                                                                                                                                                                                                                                                                                                                                                                                                                                                                                                                                                                                                                                                                                                                                                                                                                                                                                                                                                                                                                                                                                          | California to cause cancer and birth defects or other reproduction or wash your hands frequently when servicing your vehicle. For more information go to www.P65Warnings.ca.gov/passengeteresteresteresteresteresteresterester |                                                                                              |
|                                                                                                                                                                                                                                                                                                                                                                               |                                                                                                                                                                                                                                                                                                                                                                                                       |                                                                                                                                                                                                                 |                                                                                                                                                                                                                       |                                                                                                                                                                                                                                                                                                                                                                                                                                                                                                                                                                                                                                                                                                                                                                                                                                                                                                                                                                                                                                                                                                                                                                                                                                                          |                                                                                                                                                                                                                                |                                                                                              |