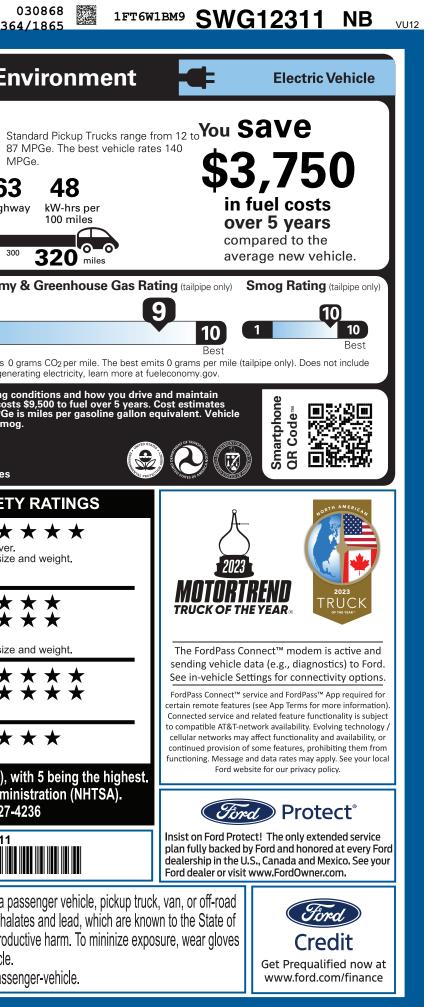

| birth defects or other reproductive harm. To<br>when servicing your vehicle.<br>w.P65Warnings.ca.gov/passenger-vehicle.                                      |