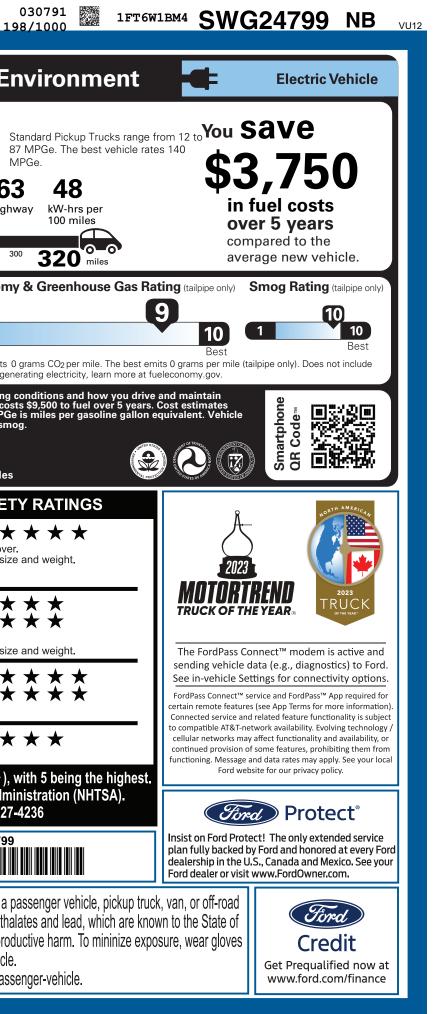

|



## 1202507288596