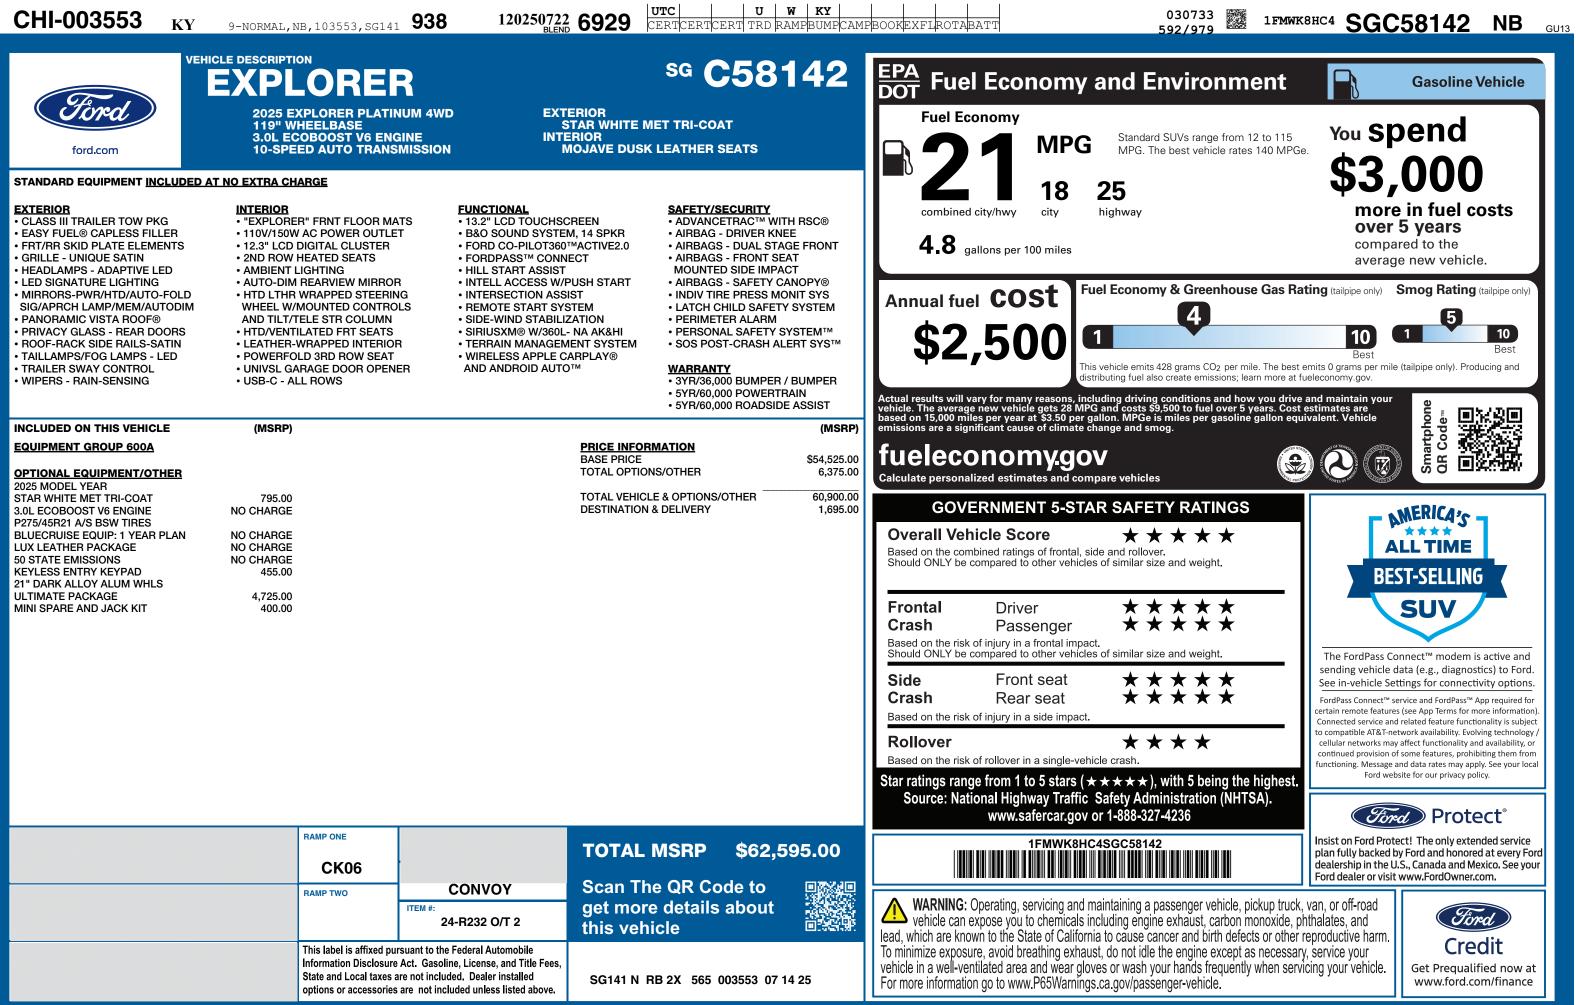

|  | RAMP ONE                                                                                                                                                                                                                                               |                                    | TOTAL MSRP \$62,595.00                                        |  |                                                                                                                                                                              | 1FMWK8HC4SGC58142                                                                                                                                                                    |
|--|--------------------------------------------------------------------------------------------------------------------------------------------------------------------------------------------------------------------------------------------------------|------------------------------------|---------------------------------------------------------------|--|------------------------------------------------------------------------------------------------------------------------------------------------------------------------------|--------------------------------------------------------------------------------------------------------------------------------------------------------------------------------------|
|  | RAMP TWO                                                                                                                                                                                                                                               | CONVOY<br>ITEM #:<br>24-R232 O/T 2 | Scan The QR Code to<br>get more details about<br>this vehicle |  | WARNING: Operating, servicing and maintaining a pay<br>vehicle can expose you to chemicals including engine<br>lead, which are known to the State of California to cause car |                                                                                                                                                                                      |
|  | This label is affixed pursuant to the Federal Automobile<br>Information Disclosure Act. Gasoline, License, and Title Fees,<br>State and Local taxes are not included. Dealer installed<br>options or accessories are not included unless listed above. |                                    | SG141 N RB 2X 565 003553 07 14 25                             |  | 25                                                                                                                                                                           | To minimize exposure, avoid breathing exhaust, do not idle th vehicle in a well-ventilated area and wear gloves or wash you For more information go to www.P65Warnings.ca.gov/passen |