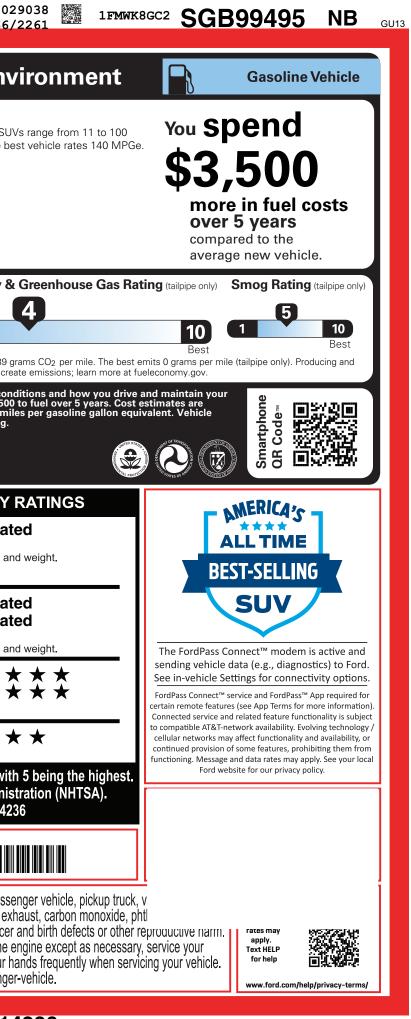

| CHI-004606 <sub>WA</sub>                                                                                                                                                                                                                                 | 9-NORMAL,NB,104606,SD011 2                                                                                                                                                                                                                                                                                                                                                                                                                                                                                                                                                                                                                                                                                                                                                                                                                                                                                                                                                                                                                                                                                                                                                                                                                                                                                                                                                                                                                                                                                                                                                                                                                                                                                                                                                                                                                                                                                                                                                                                                                                                                                                                                                                                                                                                                                                                                                                                                                                                                                                                                                                                                                                                                                                             | 2930 120250411<br>BLEND                                                                                                                                       | 4236 UTC CERT CE                                                                                                                                                                                                                                                                                  | U W WA<br>RTCERT TRD RAMPBUMPC.                                                                                                                                                                                                      | AMP BOOK EXFL ROTA                                                                                                                                                             | 02<br>1466/                                                        |
|----------------------------------------------------------------------------------------------------------------------------------------------------------------------------------------------------------------------------------------------------------|----------------------------------------------------------------------------------------------------------------------------------------------------------------------------------------------------------------------------------------------------------------------------------------------------------------------------------------------------------------------------------------------------------------------------------------------------------------------------------------------------------------------------------------------------------------------------------------------------------------------------------------------------------------------------------------------------------------------------------------------------------------------------------------------------------------------------------------------------------------------------------------------------------------------------------------------------------------------------------------------------------------------------------------------------------------------------------------------------------------------------------------------------------------------------------------------------------------------------------------------------------------------------------------------------------------------------------------------------------------------------------------------------------------------------------------------------------------------------------------------------------------------------------------------------------------------------------------------------------------------------------------------------------------------------------------------------------------------------------------------------------------------------------------------------------------------------------------------------------------------------------------------------------------------------------------------------------------------------------------------------------------------------------------------------------------------------------------------------------------------------------------------------------------------------------------------------------------------------------------------------------------------------------------------------------------------------------------------------------------------------------------------------------------------------------------------------------------------------------------------------------------------------------------------------------------------------------------------------------------------------------------------------------------------------------------------------------------------------------------|---------------------------------------------------------------------------------------------------------------------------------------------------------------|---------------------------------------------------------------------------------------------------------------------------------------------------------------------------------------------------------------------------------------------------------------------------------------------------|--------------------------------------------------------------------------------------------------------------------------------------------------------------------------------------------------------------------------------------|--------------------------------------------------------------------------------------------------------------------------------------------------------------------------------|--------------------------------------------------------------------|
|                                                                                                                                                                                                                                                          | ICLE DESCRIPTION<br>EXPLORER ST 4WD<br>2025 EXPLORER ST 4WD<br>119" WHEELBASE<br>3.0L ECOBOOST V6 ENGINE<br>10-SPEED AUTO TRANSMIS                                                                                                                                                                                                                                                                                                                                                                                                                                                                                                                                                                                                                                                                                                                                                                                                                                                                                                                                                                                                                                                                                                                                                                                                                                                                                                                                                                                                                                                                                                                                                                                                                                                                                                                                                                                                                                                                                                                                                                                                                                                                                                                                                                                                                                                                                                                                                                                                                                                                                                                                                                                                     | V,<br>E INTE                                                                                                                                                  | SG<br>ERIOR<br>APOR BLUE<br>RIOR<br>NYX MIKO SEATS                                                                                                                                                                                                                                                | B99495                                                                                                                                                                                                                               | Fuel Economy                                                                                                                                                                   | MPG Standard SUV                                                   |
| STANDARD EQUIPMENT INCLUDED A                                                                                                                                                                                                                            | AT NO EXTRA CHARGE                                                                                                                                                                                                                                                                                                                                                                                                                                                                                                                                                                                                                                                                                                                                                                                                                                                                                                                                                                                                                                                                                                                                                                                                                                                                                                                                                                                                                                                                                                                                                                                                                                                                                                                                                                                                                                                                                                                                                                                                                                                                                                                                                                                                                                                                                                                                                                                                                                                                                                                                                                                                                                                                                                                     |                                                                                                                                                               |                                                                                                                                                                                                                                                                                                   |                                                                                                                                                                                                                                      |                                                                                                                                                                                | 18 25                                                              |
| EXTERIOR<br>• CLASS III TRAILER TOW PKG<br>• FRT/RR SKID PLATE ELEMENTS<br>• GRILLE - BLACK MESH INSERT<br>• HEAD/TAILLAMPS - BLACKOUT<br>• HEADLAMPS - AUTO LED<br>• FD CIONATURE LIQUITING                                                             | INTERIOR<br>• "EXPLORER" FRNT FLOOR MATS<br>• 110V/150W AC POWER OUTLET<br>• 12.3" LCD DIGITAL CLUSTER<br>• 2ND ROW HEATED SEATS<br>• AMBIENT LIGHTING<br>AUTO DUM DEADSVIEW AND DOD                                                                                                                                                                                                                                                                                                                                                                                                                                                                                                                                                                                                                                                                                                                                                                                                                                                                                                                                                                                                                                                                                                                                                                                                                                                                                                                                                                                                                                                                                                                                                                                                                                                                                                                                                                                                                                                                                                                                                                                                                                                                                                                                                                                                                                                                                                                                                                                                                                                                                                                                                   | FUNCTIONAL<br>• 13.2" LCD TOUCHSC<br>• 4-DR INTELL ACCESS<br>UNLOCK W/PUSH-BL<br>• FORD CO-PILOT360"<br>• FORDPASS™ CONNE<br>INTEREFECTION                    | REEN ADVA<br>S LOCK/ AIRB.<br>JTTON START AIRB.<br>MACTIVE2.0 AIRB.<br>ECT MOUI                                                                                                                                                                                                                   | TY/SECURITY<br>INCETRAC <sup>™</sup> WITH RSC®<br>AG - DRIVER KNEE<br>AGS - DUAL STAGE FRONT<br>AGS - FRONT SEAT<br>NTED SIDE IMPACT                                                                                                 | combined city/hwy c<br>5.0 gallons per 100 r                                                                                                                                   | ity highway                                                        |
| LED SIGNATURE LIGHTING     MIRRORS-PWR/HTD/AUTO-FOLD     ST PROJ LOGO LAMP     POWER LIFTGATE     PRIVACY GLASS - REAR DOORS     QUAD TIP DUAL EXHAUST     REAR INT WIPER/WASH/DFRST     TAILLAMPS/FOG LAMPS - LED                                       | <ul> <li>AUTO-DIM REARVIEW MIRROR</li> <li>DUAL ILLUM VIS VANITY MIRR</li> <li>HTD LTH WRAPPED STEER WHL<br/>W/LOGO, MOUNTED CONTROLS<br/>AND TILT/TELE STR COLUMN</li> <li>HTD/VENTILATED FRT SEATS</li> <li>POWERFOLD 3RD ROW SEAT</li> <li>UNIVSL GARAGE DOOR OPENER</li> </ul>                                                                                                                                                                                                                                                                                                                                                                                                                                                                                                                                                                                                                                                                                                                                                                                                                                                                                                                                                                                                                                                                                                                                                                                                                                                                                                                                                                                                                                                                                                                                                                                                                                                                                                                                                                                                                                                                                                                                                                                                                                                                                                                                                                                                                                                                                                                                                                                                                                                     | INTERSECTION ASSI<br>PERFORMANCE BRA<br>REMOTE START SYS<br>SIRIUSXM® W/360L-<br>SPORT-TUNED SUSF<br>TERRAIN MANAGEM<br>WIRELESS APPLE CA<br>AND ANDROID AUTO | AKES-RED INDIV<br>TEM LATC<br>NA AK&HI PERI<br>PENSION PERS<br>ENT SYSTEM SOS                                                                                                                                                                                                                     | AGS - SAFETY CANOPY®<br>/ TIRE PRESS MONIT SYS<br>H CHILD SAFETY SYSTEM<br>METER ALARM<br>SONAL SAFETY SYSTEM™<br>POST-CRASH ALERT SYS™                                                                                              | Annual fuel COS<br>\$2,60                                                                                                                                                      |                                                                    |
| TRAILLAWF3/FOG LAWF3 - LED     TRAILER SWAY CONTROL     WIPERS - RAIN-SENSING     INCLUDED ON THIS VEHICLE                                                                                                                                               | • USB-C - ALL ROWS                                                                                                                                                                                                                                                                                                                                                                                                                                                                                                                                                                                                                                                                                                                                                                                                                                                                                                                                                                                                                                                                                                                                                                                                                                                                                                                                                                                                                                                                                                                                                                                                                                                                                                                                                                                                                                                                                                                                                                                                                                                                                                                                                                                                                                                                                                                                                                                                                                                                                                                                                                                                                                                                                                                     |                                                                                                                                                               | • 3YR/3<br>• 5YR/6                                                                                                                                                                                                                                                                                | 36,000 BUMPER / BUMPER<br>50,000 POWERTRAIN<br>50,000 ROADSIDE ASSIST<br>(MSRP)                                                                                                                                                      | Actual results will vary for many reaventicle. The average new vehicle ge based on 15,000 miles per year at \$ emissions are a significant cause of                            | distributing fuel also crea                                        |
| EQUIPMENT GROUP 400A                                                                                                                                                                                                                                     |                                                                                                                                                                                                                                                                                                                                                                                                                                                                                                                                                                                                                                                                                                                                                                                                                                                                                                                                                                                                                                                                                                                                                                                                                                                                                                                                                                                                                                                                                                                                                                                                                                                                                                                                                                                                                                                                                                                                                                                                                                                                                                                                                                                                                                                                                                                                                                                                                                                                                                                                                                                                                                                                                                                                        |                                                                                                                                                               | PRICE INFORMATION<br>BASE PRICE                                                                                                                                                                                                                                                                   | \$56,240.00                                                                                                                                                                                                                          | fueleconom                                                                                                                                                                     | vaov                                                               |
| OPTIONAL EQUIPMENT/OTHER<br>2025 MODEL YEAR<br>VAPOR BLUE<br>.21" ALUMINUM WHEELS<br>.P275/45R21 A/S BSW TIRES<br>FLR LNERS/CARPET MATS:RWS 1&2<br>BLUECRUISE EQUIP: 90DAY TRIAL<br>50 STATE EMISSIONS<br>SUN AND SOUND PACKAGE<br>.PANORAMIC VISTA ROOF | 80.00<br>60.00<br>80.00<br>80.00<br>80.00<br>80.00<br>80.00<br>80.00<br>80.00<br>80.00<br>80.00<br>80.00<br>80.00<br>80.00<br>80.00<br>80.00<br>80.00<br>80.00<br>80.00<br>80.00<br>80.00<br>80.00<br>80.00<br>80.00<br>80.00<br>80.00<br>80.00<br>80.00<br>80.00<br>80.00<br>80.00<br>80.00<br>80.00<br>80.00<br>80.00<br>80.00<br>80.00<br>80.00<br>80.00<br>80.00<br>80.00<br>80.00<br>80.00<br>80.00<br>80.00<br>80.00<br>80.00<br>80.00<br>80.00<br>80.00<br>80.00<br>80.00<br>80.00<br>80.00<br>80.00<br>80.00<br>80.00<br>80.00<br>80.00<br>80.00<br>80.00<br>80.00<br>80.00<br>80.00<br>80.00<br>80.00<br>80.00<br>80.00<br>80.00<br>80.00<br>80.00<br>80.00<br>80.00<br>80.00<br>80.00<br>80.00<br>80.00<br>80.00<br>80.00<br>80.00<br>80.00<br>80.00<br>80.00<br>80.00<br>80.00<br>80.00<br>80.00<br>80.00<br>80.00<br>80.00<br>80.00<br>80.00<br>80.00<br>80.00<br>80.00<br>80.00<br>80.00<br>80.00<br>80.00<br>80.00<br>80.00<br>80.00<br>80.00<br>80.00<br>80.00<br>80.00<br>80.00<br>80.00<br>80.00<br>80.00<br>80.00<br>80.00<br>80.00<br>80.00<br>80.00<br>80.00<br>80.00<br>80.00<br>80.00<br>80.00<br>80.00<br>80.00<br>80.00<br>80.00<br>80.00<br>80.00<br>80.00<br>80.00<br>80.00<br>80.00<br>80.00<br>80.00<br>80.00<br>80.00<br>80.00<br>80.00<br>80.00<br>80.00<br>80.00<br>80.00<br>80.00<br>80.00<br>80.00<br>80.00<br>80.00<br>80.00<br>80.00<br>80.00<br>80.00<br>80.00<br>80.00<br>80.00<br>80.00<br>80.00<br>80.00<br>80.00<br>80.00<br>80.00<br>80.00<br>80.00<br>80.00<br>80.00<br>80.00<br>80.00<br>80.00<br>80.00<br>80.00<br>80.00<br>80.00<br>80.00<br>80.00<br>80.00<br>80.00<br>80.00<br>80.00<br>80.00<br>80.00<br>80.00<br>80.00<br>80.00<br>80.00<br>80.00<br>80.00<br>80.00<br>80.00<br>80.00<br>80.00<br>80.00<br>80.00<br>80.00<br>80.00<br>80.00<br>80.00<br>80.00<br>80.00<br>80.00<br>80.00<br>80.00<br>80.00<br>80.00<br>80.00<br>80.00<br>80.00<br>80.00<br>80.00<br>80.00<br>80.00<br>80.00<br>80.00<br>80.00<br>80.00<br>80.00<br>80.00<br>80.00<br>80.00<br>80.00<br>80.00<br>80.00<br>80.00<br>80.00<br>80.00<br>80.00<br>80.00<br>80.00<br>80.00<br>80.00<br>80.00<br>80.00<br>80.00<br>80.00<br>80.00<br>80.00<br>80.00<br>80.00<br>80.00<br>80.00<br>80.00<br>80.00<br>80.00<br>80.00<br>80.00<br>80.00<br>80.00<br>80.00<br>80.00<br>80.00<br>80.00<br>80.00<br>80.00<br>80.00<br>80.00<br>80.00<br>80.00<br>80.00<br>80.00<br>80.00<br>80.00<br>80.00<br>80.00<br>80.00<br>80.00<br>80.00<br>80.00<br>80.00<br>80.00<br>80.00<br>80.00<br>80.00<br>80.00<br>80.00<br>80.00<br>80.00<br>80.00<br>80.00<br>80.00<br>80.00<br>80.00<br>80.00<br>80.00<br>80.00<br>80.00<br>80.00<br>80.00<br>80.00<br>80.00<br>80.00<br>80.00<br>80.00<br>80.00<br>80.00<br>80.00<br>80.00<br>80 |                                                                                                                                                               | TOTAL OPTIONS/OTHER       4,365.00         TOTAL VEHICLE & OPTIONS/OTHER       60,605.00         DESTINATION & DELIVERY       1,595.00         Studed with your ST purchase is an periential performance driving program.       1,595.00         Cluded with your ST SUV Experience registration: |                                                                                                                                                                                                                                      | Calculate personalized estimates and compare vehicles                                                                                                                          |                                                                    |
| .B&O SOUND SYSTEM-14 SPKR<br>.MULTICONTOUR FRONT SEATS<br>KEYLESS ENTRY KEYPAD<br>INFLATOR KIT-DELETE SPARE TIRE<br>FRONT LICENSE PLATE BRACKET<br>DEALER INSTALLED OPTIONS                                                                              |                                                                                                                                                                                                                                                                                                                                                                                                                                                                                                                                                                                                                                                                                                                                                                                                                                                                                                                                                                                                                                                                                                                                                                                                                                                                                                                                                                                                                                                                                                                                                                                                                                                                                                                                                                                                                                                                                                                                                                                                                                                                                                                                                                                                                                                                                                                                                                                                                                                                                                                                                                                                                                                                                                                                        |                                                                                                                                                               |                                                                                                                                                                                                                                                                                                   |                                                                                                                                                                                                                                      | Frontal<br>CrashDriver<br>PassenBased on the risk of injury in a fro<br>Should ONLY be compared to oth                                                                         |                                                                    |
| Roadside Assistance Kit<br>First Aid Kit<br>Wheel Lock Kit                                                                                                                                                                                               |                                                                                                                                                                                                                                                                                                                                                                                                                                                                                                                                                                                                                                                                                                                                                                                                                                                                                                                                                                                                                                                                                                                                                                                                                                                                                                                                                                                                                                                                                                                                                                                                                                                                                                                                                                                                                                                                                                                                                                                                                                                                                                                                                                                                                                                                                                                                                                                                                                                                                                                                                                                                                                                                                                                                        |                                                                                                                                                               |                                                                                                                                                                                                                                                                                                   |                                                                                                                                                                                                                                      | Side Front so<br>Crash Rear se<br>Based on the risk of injury in a side<br>Rollover                                                                                            | eat 🛛 🛣 🛣 🛣                                                        |
|                                                                                                                                                                                                                                                          |                                                                                                                                                                                                                                                                                                                                                                                                                                                                                                                                                                                                                                                                                                                                                                                                                                                                                                                                                                                                                                                                                                                                                                                                                                                                                                                                                                                                                                                                                                                                                                                                                                                                                                                                                                                                                                                                                                                                                                                                                                                                                                                                                                                                                                                                                                                                                                                                                                                                                                                                                                                                                                                                                                                                        | • Mu<br>For<br>or c<br>The<br>Eligit<br>caler                                                                                                                 | ontact the Ford Performance Racing<br>complimentary ST SUV Experience is availa                                                                                                                                                                                                                   | o attend, visit www.stsuvexperience.com<br>g School at 435-27-SPEED (77333).<br>able only to original owners of the new Explorer ST.<br>elivery of a qualifying Explorer ST will have one<br>er for and attend an ST SUV Experience. | Based on the risk of rollover in a s<br>Star ratings range from 1 to 5<br>Source: National Highway                                                                             | single-vehicle crash.<br>stars ( $\star \star \star \star$ ), with |
|                                                                                                                                                                                                                                                          | RAMP ONE<br>CA72                                                                                                                                                                                                                                                                                                                                                                                                                                                                                                                                                                                                                                                                                                                                                                                                                                                                                                                                                                                                                                                                                                                                                                                                                                                                                                                                                                                                                                                                                                                                                                                                                                                                                                                                                                                                                                                                                                                                                                                                                                                                                                                                                                                                                                                                                                                                                                                                                                                                                                                                                                                                                                                                                                                       |                                                                                                                                                               |                                                                                                                                                                                                                                                                                                   |                                                                                                                                                                                                                                      |                                                                                                                                                                                |                                                                    |
|                                                                                                                                                                                                                                                          |                                                                                                                                                                                                                                                                                                                                                                                                                                                                                                                                                                                                                                                                                                                                                                                                                                                                                                                                                                                                                                                                                                                                                                                                                                                                                                                                                                                                                                                                                                                                                                                                                                                                                                                                                                                                                                                                                                                                                                                                                                                                                                                                                                                                                                                                                                                                                                                                                                                                                                                                                                                                                                                                                                                                        | CONVOY<br>M#:<br>74-G360 O/T 2                                                                                                                                | Ford Credit for you See                                                                                                                                                                                                                                                                           | /hether you decide to lease or finance your<br>ehicle, you'll find the choices that are right<br>or you. See your dealer for details or visit<br>ww.ford.com/finance.                                                                | WARNING: Operating, servicing and maintaining a passe vehicle can expose you to chemicals including engine extlead, which are known to the State of California to cause cancer |                                                                    |
|                                                                                                                                                                                                                                                          | State and Local taxes are no                                                                                                                                                                                                                                                                                                                                                                                                                                                                                                                                                                                                                                                                                                                                                                                                                                                                                                                                                                                                                                                                                                                                                                                                                                                                                                                                                                                                                                                                                                                                                                                                                                                                                                                                                                                                                                                                                                                                                                                                                                                                                                                                                                                                                                                                                                                                                                                                                                                                                                                                                                                                                                                                                                           | . Gasoline, License, and Title Fees,                                                                                                                          |                                                                                                                                                                                                                                                                                                   | To minimize exposure, avoid breathing exhaust, do not idle the event vehicle in a well-ventilated area and wear gloves or wash your h For more information go to www.P65Warnings.ca.gov/passenge                                     |                                                                                                                                                                                |                                                                    |
|                                                                                                                                                                                                                                                          |                                                                                                                                                                                                                                                                                                                                                                                                                                                                                                                                                                                                                                                                                                                                                                                                                                                                                                                                                                                                                                                                                                                                                                                                                                                                                                                                                                                                                                                                                                                                                                                                                                                                                                                                                                                                                                                                                                                                                                                                                                                                                                                                                                                                                                                                                                                                                                                                                                                                                                                                                                                                                                                                                                                                        |                                                                                                                                                               |                                                                                                                                                                                                                                                                                                   |                                                                                                                                                                                                                                      |                                                                                                                                                                                | 1202504114                                                         |