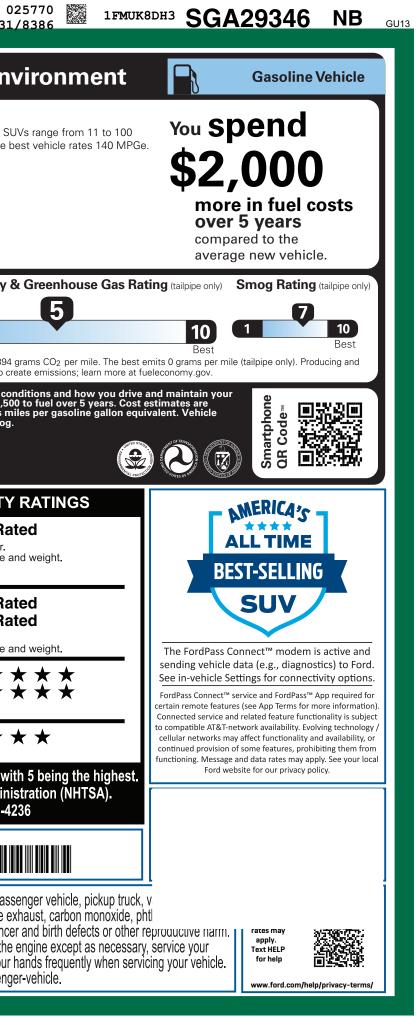

| To minimize exposure, avoid                                                                                                                                                                         | I breathing exhaust, do not idle the<br>rea and wear gloves or wash your<br>www.P65Warnings.ca.gov/passeng                                                                                                                                                                                                                                                                                        |