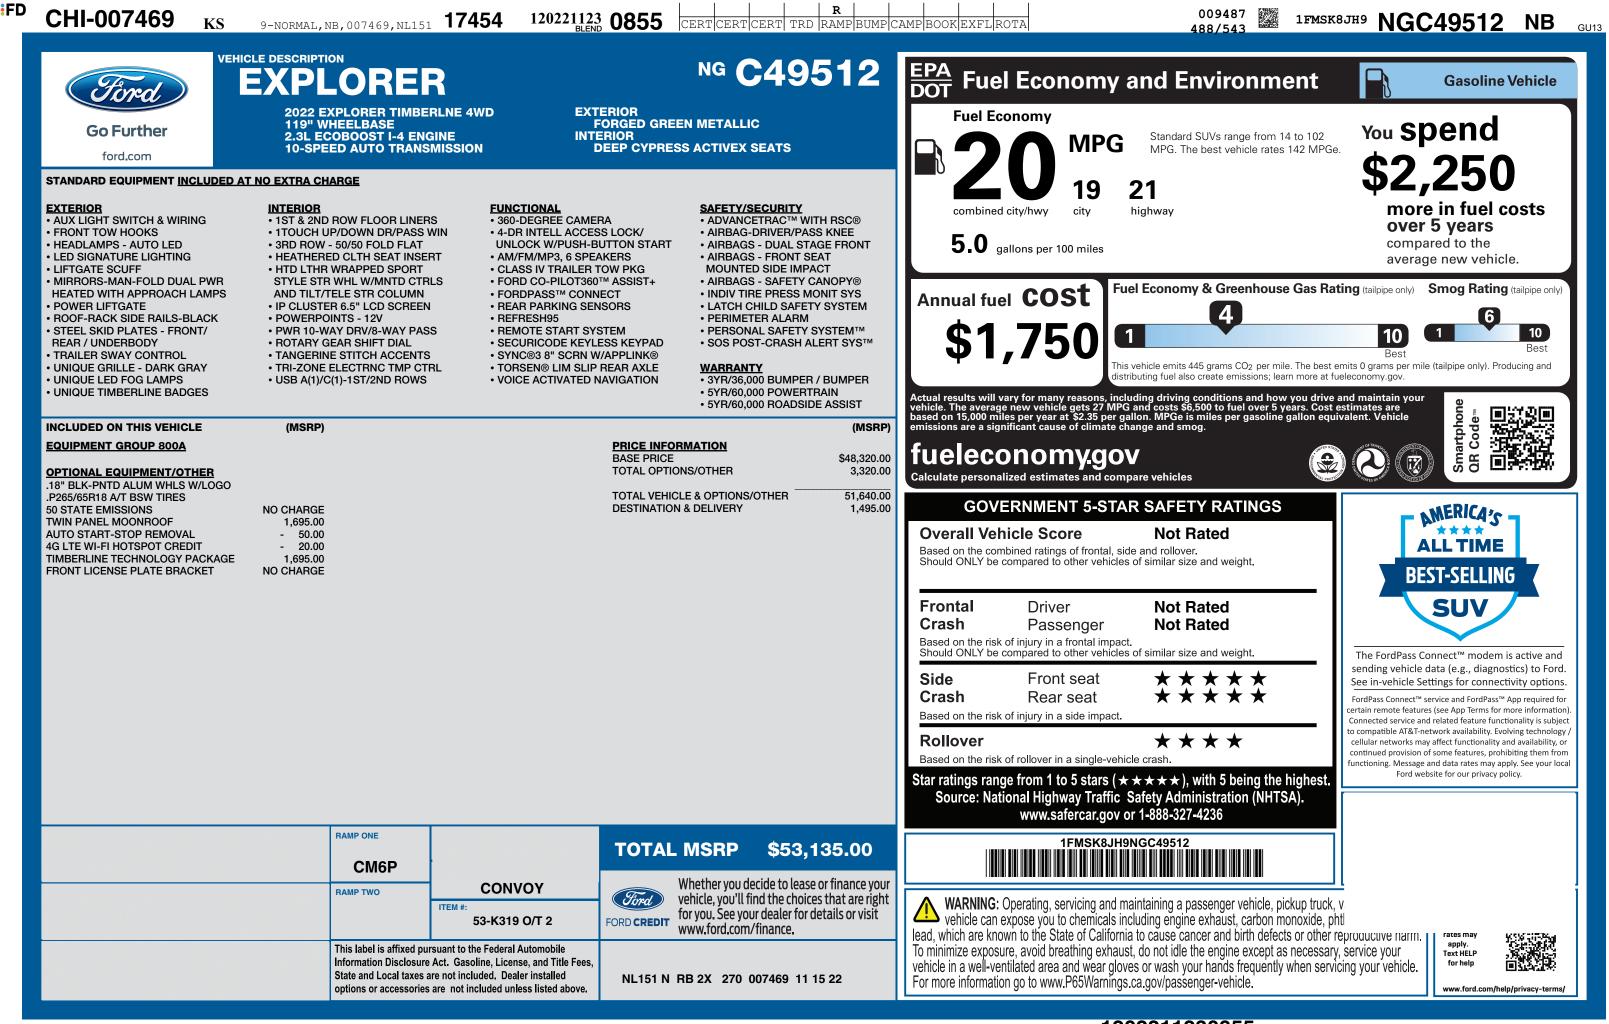

| RAMP ONE<br>CM6             | )P                                                                                                                                                                                                     | TOTAL MSRP \$53,135.00                                                                                                                    |                                                                                             |
|-----------------------------|--------------------------------------------------------------------------------------------------------------------------------------------------------------------------------------------------------|-------------------------------------------------------------------------------------------------------------------------------------------|---------------------------------------------------------------------------------------------|
| RAMP TWO                    | CONVOY                                                                                                                                                                                                 | Whether you decide to lease or finance your vehicle, you'll find the choices that are right for you. See your dealer for details or visit | WARNING: C<br>vehicle can e                                                                 |
| Information<br>State and Lo | affixed pursuant to the Federal Automobile<br>Disclosure Act. Gasoline, License, and Title Fees,<br>ocal taxes are not included. Dealer installed<br>accessories are not included unless listed above. | www.toro.com/tinance.                                                                                                                     | lead, which are know<br>To minimize exposu<br>vehicle in a well-ven<br>For more information |