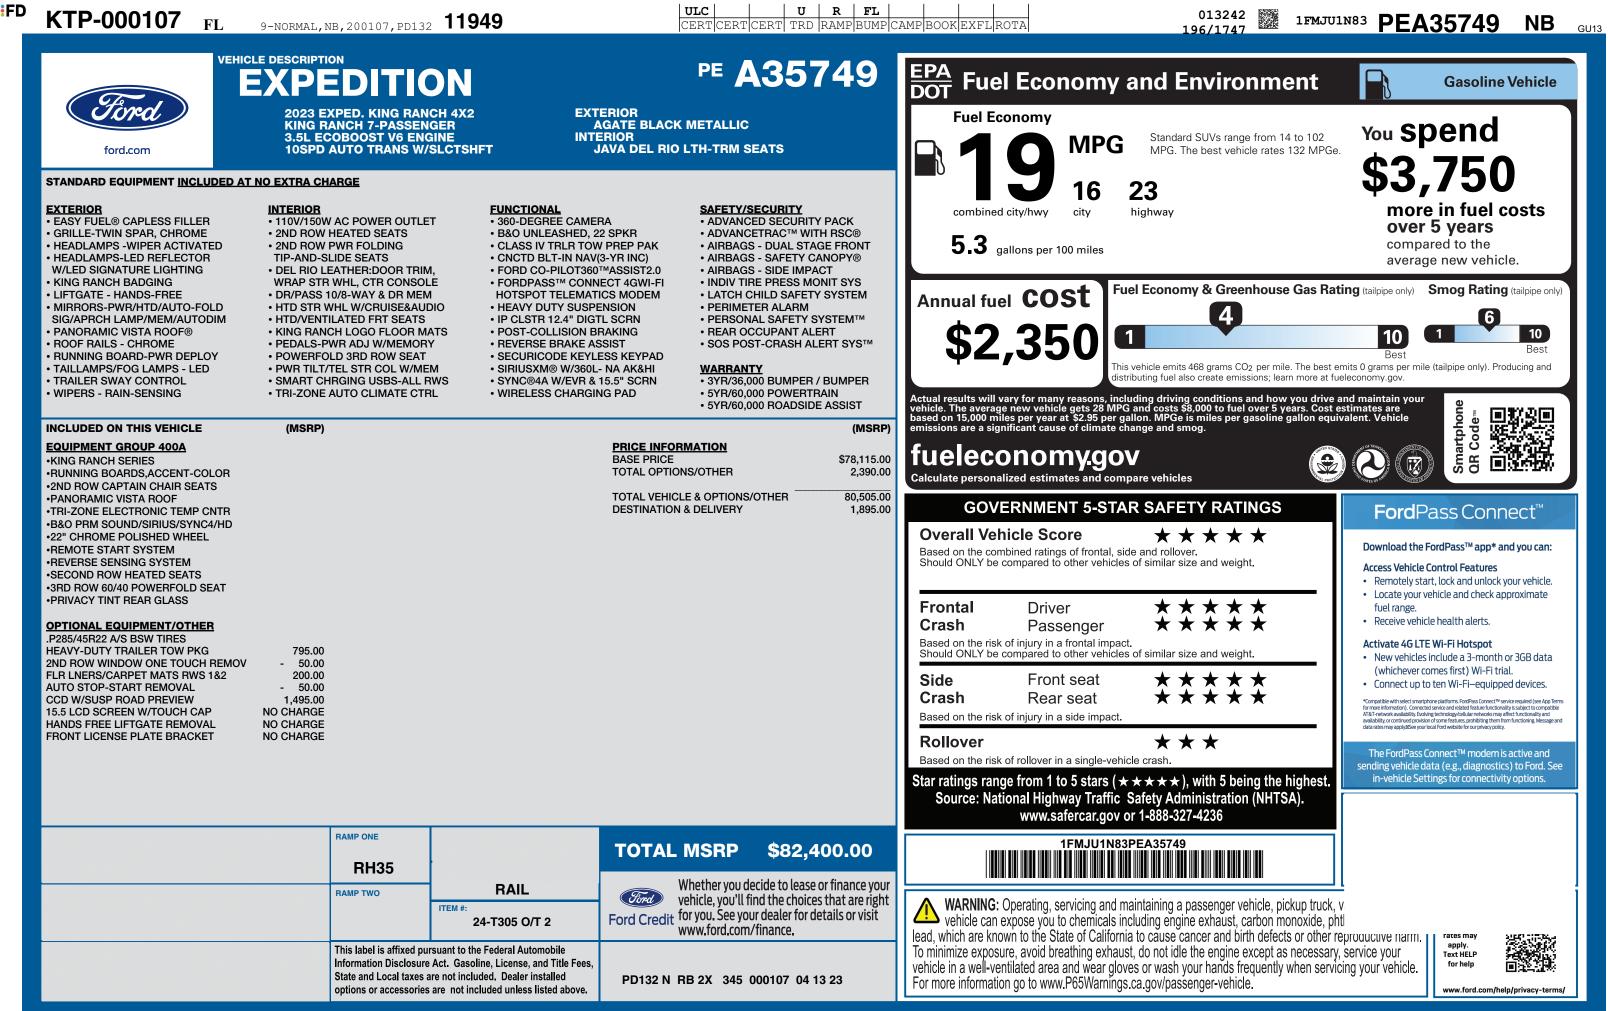

| RAMP ONE                    |                                                                                                                                                                                                        | TOTAL MSRP \$82,400.00                                                                                                                |                                                  |
|-----------------------------|--------------------------------------------------------------------------------------------------------------------------------------------------------------------------------------------------------|---------------------------------------------------------------------------------------------------------------------------------------|--------------------------------------------------|
| RH3                         | 5                                                                                                                                                                                                      |                                                                                                                                       |                                                  |
| RAMP TWO                    | RAIL                                                                                                                                                                                                   | Whether you decide to lease or finance your vehicle, you'll find the choices that are right                                           |                                                  |
|                             | ITEM #:<br>24-T305 O/T 2                                                                                                                                                                               | Vehicle, you'll find the choices that are right<br>Ford Credit for you. See your dealer for details or visit<br>www.ford.com/finance. | lead, which a                                    |
| Information<br>State and Lo | affixed pursuant to the Federal Automobile<br>Disclosure Act. Gasoline, License, and Title Fees,<br>ocal taxes are not included. Dealer installed<br>accessories are not included unless listed above. | PD132 N RB 2X 345 000107 04 13 23                                                                                                     | To minimize e<br>vehicle in a w<br>For more info |