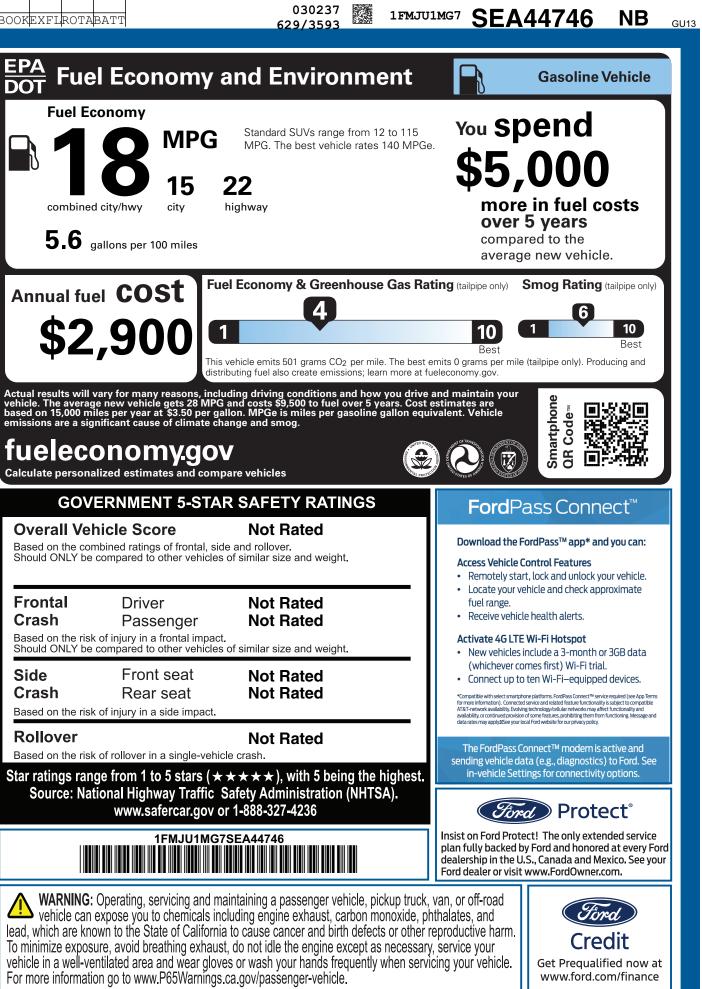

| <b>KTP-000498</b> <sub>TX</sub>                                                                                                                                                                                                                                                                                                                                                 | 9-NORMAL, NB, 300498, SF103 <b>16</b>                                                                                                                                                                                                                                                                                                                                                                        | 131                                                                                                                                                                                                                                                                                                                                                                                                           | ULC U<br>CERTCERTCERT TRD R                                                                                                                                                                                                                                                   | W TX<br>AMPBUMPCAMI                                                                                    | PBOOKEXFLROTABATT                                                                                                                                                                                                                                                                                                                                                                                                                                                                                                                                                                                                                                                                                                                                                                                                                                                                                                                                                                                                                                                                                                                                                                                                              | 03<br>629/                                                                                                                                                                                             |
|---------------------------------------------------------------------------------------------------------------------------------------------------------------------------------------------------------------------------------------------------------------------------------------------------------------------------------------------------------------------------------|--------------------------------------------------------------------------------------------------------------------------------------------------------------------------------------------------------------------------------------------------------------------------------------------------------------------------------------------------------------------------------------------------------------|---------------------------------------------------------------------------------------------------------------------------------------------------------------------------------------------------------------------------------------------------------------------------------------------------------------------------------------------------------------------------------------------------------------|-------------------------------------------------------------------------------------------------------------------------------------------------------------------------------------------------------------------------------------------------------------------------------|--------------------------------------------------------------------------------------------------------|--------------------------------------------------------------------------------------------------------------------------------------------------------------------------------------------------------------------------------------------------------------------------------------------------------------------------------------------------------------------------------------------------------------------------------------------------------------------------------------------------------------------------------------------------------------------------------------------------------------------------------------------------------------------------------------------------------------------------------------------------------------------------------------------------------------------------------------------------------------------------------------------------------------------------------------------------------------------------------------------------------------------------------------------------------------------------------------------------------------------------------------------------------------------------------------------------------------------------------|--------------------------------------------------------------------------------------------------------------------------------------------------------------------------------------------------------|
|                                                                                                                                                                                                                                                                                                                                                                                 | ICLE DESCRIPTION<br>EXPEDITION<br>2025 EXPED. PLATINUM 4X4<br>PLATINUM 7-PASSENGER<br>3.5L H/O ECOBOOST V6<br>10SPD AUTO TRANS W/SLCTS                                                                                                                                                                                                                                                                       | EXTERIO<br>STAR<br>INTERIOI                                                                                                                                                                                                                                                                                                                                                                                   | WHITE MET TRI-COAT                                                                                                                                                                                                                                                            | 746                                                                                                    | EPA<br>DOT Fuel Economy<br>Fuel Economy                                                                                                                                                                                                                                                                                                                                                                                                                                                                                                                                                                                                                                                                                                                                                                                                                                                                                                                                                                                                                                                                                                                                                                                        | nomy and Env<br>MPG Standard SU<br>MPG. The be<br>15 22                                                                                                                                                |
| EXTERIOR<br>• 360 DEGREE ZONE LIGHTING<br>• DOOR HANDLES - BODY COLOR<br>• EASY FUEL® CAPLESS FILLER<br>• FORD SPLIT GATE<br>• HEAVY DUTY TRAILER TOW<br>• PANORAMIC VISTA ROOF®<br>• PRIVACY GLASS - REAR DOORS<br>• SIGNATURE GRILLE LIGHTING<br>• SIGNATURE GRILLE LIGHTING<br>• SIGNATURE TAIL LAMPS<br>• TRAILER SWAY CONTROL<br>• WIPERS - RAIN-SENSING                   | INTERIOR<br>• 1TOUCH UP/DOWN DR/PASS WIN<br>• 2ND ROW HEATED SEATS<br>• 3RD ROW 40/20/40 FLEX SEAT<br>W/ POWERFOLD<br>• AMBIENT LIGHTING<br>• CARGO MANAGEMENT SYSTEM<br>• FLEX POWERED CONSOLE<br>• HTD LTHR WRAPPED STR WHL<br>W/CRUISE AND AUDIO CTRLS<br>• HTD/VENTILATED FRT SEATS<br>• MEMORY DRIVER SEAT<br>• PEDALS-PWR ADJ W/MEMORY<br>• PWR TILT/TEL STR COL W/MEM<br>• TRI-ZONE AUTO CLIMATE CTRL | EUNCTIONAL<br>• 24" PANO DISPLAY - IP<br>13.2" CENTER TOUCH SCF<br>• DRIVER STATE DETECTIO<br>• FORD CO-PILOT360™ACT<br>• HILL DESCENT CONTROL<br>• HILL START ASSIST<br>• INTELLIGENT 4WD SYSTE<br>• INTERSECTION ASSIST<br>• PUSH-BUTTON START<br>• SIRIUSXM® W/360L- NA A<br>• TERRAIN MANAGEMENT S<br>W/ SELECTABLE DRIVE M<br>• TWO-SPEED TRANSFER C<br>• UNIVER GARAGE DOOR O<br>• WIRELESS CHARGING PA | N • AIRBAGS - DUAL STA<br>IVE2.0 • AIRBAGS - SAFETY O<br>• AIRBAGS - SIDE IMP/<br>• INDIV TIRE PRESS M<br>• LATCH CHILD SAFET<br>• PERIMETER ALARM<br>• PERSONAL SAFETY S<br>• REAR OCCUPANT AL<br>• SOS POST-CRASH AI<br>ODES<br>CASE <u>WARRANTY</u><br>• 3YR/36,000 BUMPER | TH RSC®<br>AGE FRONT<br>ANOPY®<br>ACT<br>ONIT SYS<br>Y SYSTEM™<br>ERT<br>LERT SYS™<br>/ BUMPER<br>RAIN | combined city/hwy<br>5.6 gallons per<br>Annual fuel CO<br>\$2,900<br>Actual results will vary for man<br>vehicle. The average new vehic<br>based on 15,000 miles per year<br>emissions are a significant cause                                                                                                                                                                                                                                                                                                                                                                                                                                                                                                                                                                                                                                                                                                                                                                                                                                                                                                                                                                                                                 | city highway<br>100 miles<br><b>St</b><br><b>100 miles</b><br><b>100 miles</b><br><b>100 miles</b><br><b>100 miles</b><br><b>100 miles</b><br><b>100 miles</b><br><b>100 miles</b><br><b>100 miles</b> |
| INCLUDED ON THIS VEHICLE                                                                                                                                                                                                                                                                                                                                                        | (MSRP)                                                                                                                                                                                                                                                                                                                                                                                                       |                                                                                                                                                                                                                                                                                                                                                                                                               |                                                                                                                                                                                                                                                                               | (MSRP)                                                                                                 | based on 15,000 miles per year<br>emissions are a significant caus                                                                                                                                                                                                                                                                                                                                                                                                                                                                                                                                                                                                                                                                                                                                                                                                                                                                                                                                                                                                                                                                                                                                                             | at \$3.50 per gallon. MPGe is mil<br>se of climate change and smog.                                                                                                                                    |
| EQUIPMENT GROUP 600A<br>OPTIONAL EQUIPMENT/OTHER<br>2025 MODEL YEAR<br>STAR WHITE MET TRI-COAT<br>.FORD CO-PILOT360 ACTIVE 2.0<br>STEALTH PERFORMANCE PACKAGE<br>.22" MAGNETITE PAINTED WHEEL<br>BLUECRUISE EQUIP: 90 DAY TRIAL<br>DRIVER'S PACKAGE<br>STEALTH APPEARANCE PACKAGE<br>.P275/50R22 A/S BSW TIRES<br>CONNECTIVITY PKG 1 YEAR INCLUD<br>FRONT LICENSE PLATE BRACKET | 995.00<br>6,545.00<br>NO CHARGE<br>NO CHARGE                                                                                                                                                                                                                                                                                                                                                                 | BA:<br>TO<br>TO                                                                                                                                                                                                                                                                                                                                                                                               | ICE INFORMATION<br>SE PRICE<br>TAL OPTIONS/OTHER<br>TAL VEHICLE & OPTIONS/OTHER<br>STINATION & DELIVERY                                                                                                                                                                       | \$74,750.00<br>7,540.00<br>82,290.00<br>2,195.00                                                       | Example Comparison Example Comparison   Calculate personalized estimates and compare vehicles   Contract of the personalized estimates   Contract of the personalized estimates |                                                                                                                                                                                                        |
|                                                                                                                                                                                                                                                                                                                                                                                 | NO CHARGE                                                                                                                                                                                                                                                                                                                                                                                                    |                                                                                                                                                                                                                                                                                                                                                                                                               |                                                                                                                                                                                                                                                                               |                                                                                                        | Based on the risk of injury in a Should ONLY be compared to                                                                                                                                                                                                                                                                                                                                                                                                                                                                                                                                                                                                                                                                                                                                                                                                                                                                                                                                                                                                                                                                                                                                                                    | er Not Rat<br>senger Not Rat<br>a frontal impact.<br>o other vehicles of similar size an<br>nt seat Not Rat                                                                                            |
|                                                                                                                                                                                                                                                                                                                                                                                 |                                                                                                                                                                                                                                                                                                                                                                                                              |                                                                                                                                                                                                                                                                                                                                                                                                               |                                                                                                                                                                                                                                                                               |                                                                                                        |                                                                                                                                                                                                                                                                                                                                                                                                                                                                                                                                                                                                                                                                                                                                                                                                                                                                                                                                                                                                                                                                                                                                                                                                                                | r seat Not Rat                                                                                                                                                                                         |
|                                                                                                                                                                                                                                                                                                                                                                                 |                                                                                                                                                                                                                                                                                                                                                                                                              |                                                                                                                                                                                                                                                                                                                                                                                                               |                                                                                                                                                                                                                                                                               |                                                                                                        | Based on the risk of rollover in                                                                                                                                                                                                                                                                                                                                                                                                                                                                                                                                                                                                                                                                                                                                                                                                                                                                                                                                                                                                                                                                                                                                                                                               | in a single-vehicle crash.                                                                                                                                                                             |
|                                                                                                                                                                                                                                                                                                                                                                                 |                                                                                                                                                                                                                                                                                                                                                                                                              |                                                                                                                                                                                                                                                                                                                                                                                                               |                                                                                                                                                                                                                                                                               |                                                                                                        | Source: National High                                                                                                                                                                                                                                                                                                                                                                                                                                                                                                                                                                                                                                                                                                                                                                                                                                                                                                                                                                                                                                                                                                                                                                                                          | to 5 stars ( <del>★ ★ ★ ★ ★</del> ), with<br>way Traffic Safety Adminis<br>afercar.gov or 1-888-327-42                                                                                                 |
|                                                                                                                                                                                                                                                                                                                                                                                 | RAMP ONE<br>RH80                                                                                                                                                                                                                                                                                                                                                                                             |                                                                                                                                                                                                                                                                                                                                                                                                               |                                                                                                                                                                                                                                                                               | <b>185.00</b>                                                                                          |                                                                                                                                                                                                                                                                                                                                                                                                                                                                                                                                                                                                                                                                                                                                                                                                                                                                                                                                                                                                                                                                                                                                                                                                                                | 1FMJU1MG7SEA44746                                                                                                                                                                                      |
|                                                                                                                                                                                                                                                                                                                                                                                 | RAMP TWO                                                                                                                                                                                                                                                                                                                                                                                                     |                                                                                                                                                                                                                                                                                                                                                                                                               | can The QR Code to et more details about                                                                                                                                                                                                                                      |                                                                                                        | WARNING: Operating.                                                                                                                                                                                                                                                                                                                                                                                                                                                                                                                                                                                                                                                                                                                                                                                                                                                                                                                                                                                                                                                                                                                                                                                                            | servicing and maintaining a passe                                                                                                                                                                      |
|                                                                                                                                                                                                                                                                                                                                                                                 |                                                                                                                                                                                                                                                                                                                                                                                                              | 52-Z08N O/T 2 th                                                                                                                                                                                                                                                                                                                                                                                              | is vehicle                                                                                                                                                                                                                                                                    |                                                                                                        | lead, which are known to the St                                                                                                                                                                                                                                                                                                                                                                                                                                                                                                                                                                                                                                                                                                                                                                                                                                                                                                                                                                                                                                                                                                                                                                                                | to chemicals including engine exl<br>tate of California to cause cancer                                                                                                                                |
|                                                                                                                                                                                                                                                                                                                                                                                 | This label is affixed pursuant to t                                                                                                                                                                                                                                                                                                                                                                          | ne Federal Automobile                                                                                                                                                                                                                                                                                                                                                                                         |                                                                                                                                                                                                                                                                               |                                                                                                        | I to minimize eveneure evoid br                                                                                                                                                                                                                                                                                                                                                                                                                                                                                                                                                                                                                                                                                                                                                                                                                                                                                                                                                                                                                                                                                                                                                                                                | reathing exhaust do not idle the c                                                                                                                                                                     |