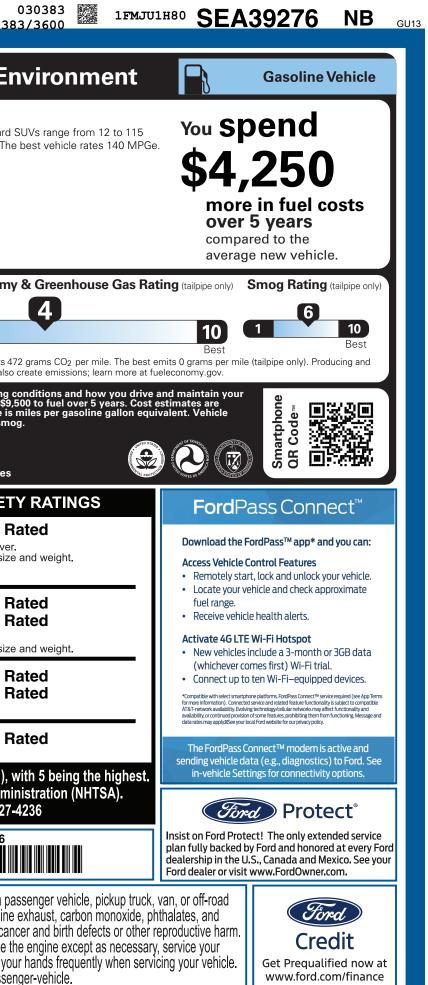

U W GA ULC CERTCERTCERT TRD RAMPBUMPCAMPBOOKEXFLROTABATT

| VEH<br>Ford.com                                                                                                                                                                             | ACTIVE 7<br>3.5L ECC                                                                                                                |                                                                                         | 2 EX<br>AINE INT                            | TERIOR<br>OXFORD WHITE<br>ERIOR<br>DARK GRAY ACT                                                           | SE A392                                                                                                                                                                                | 276                     | EPA<br>DOT Fuel Econor<br>Fuel Econor                                                                                                                                                                                                                                                                                                                                                                                                                                                                                                                                                                                                                                                                                                                                                                                                                                                                                                                                                                                                                                                                                                                                                                                                                                                                                                                                                                                                                                                                                                                                                                                                                                                                                                                                                                                                                                                                                                                                                                                                                                                                                          | conomy a                                                                     | Standard S<br>MPG. The                           |
|---------------------------------------------------------------------------------------------------------------------------------------------------------------------------------------------|-------------------------------------------------------------------------------------------------------------------------------------|-----------------------------------------------------------------------------------------|---------------------------------------------|------------------------------------------------------------------------------------------------------------|----------------------------------------------------------------------------------------------------------------------------------------------------------------------------------------|-------------------------|--------------------------------------------------------------------------------------------------------------------------------------------------------------------------------------------------------------------------------------------------------------------------------------------------------------------------------------------------------------------------------------------------------------------------------------------------------------------------------------------------------------------------------------------------------------------------------------------------------------------------------------------------------------------------------------------------------------------------------------------------------------------------------------------------------------------------------------------------------------------------------------------------------------------------------------------------------------------------------------------------------------------------------------------------------------------------------------------------------------------------------------------------------------------------------------------------------------------------------------------------------------------------------------------------------------------------------------------------------------------------------------------------------------------------------------------------------------------------------------------------------------------------------------------------------------------------------------------------------------------------------------------------------------------------------------------------------------------------------------------------------------------------------------------------------------------------------------------------------------------------------------------------------------------------------------------------------------------------------------------------------------------------------------------------------------------------------------------------------------------------------|------------------------------------------------------------------------------|--------------------------------------------------|
| STANDARD EQUIPMENT INCLUDED                                                                                                                                                                 | INTERIOR<br>• 1TOUCH UP                                                                                                             | /DOWN DR/PASS \                                                                         |                                             |                                                                                                            | SAFETY/SECURITY<br>• ADVANCETRAC™ WI                                                                                                                                                   |                         | combined city/h                                                                                                                                                                                                                                                                                                                                                                                                                                                                                                                                                                                                                                                                                                                                                                                                                                                                                                                                                                                                                                                                                                                                                                                                                                                                                                                                                                                                                                                                                                                                                                                                                                                                                                                                                                                                                                                                                                                                                                                                                                                                                                                |                                                                              | 24<br>iighway                                    |
| <ul> <li>EASY FUEL® CAPLESS FILLER</li> <li>FORD SPLIT GATE</li> <li>HEADLAMPS-LED REFLECTOR</li> <li>PRIVACY GLASS - REAR DOORS</li> <li>REAR INT WIPER/WASH/DFRST</li> </ul>              | CARGO MAN     CENTER CO     DUAL ILLUM                                                                                              | EARVIEW MIRROF<br>IAGEMENT SYSTE<br>NSOLE W/ARMRES<br>VIS VANITY MIRR<br>3 3RD ROW SEAT | M 13.2" CENTER TOU<br>ST • AM/FM/MP3, 6 SPI | CH SCREEN<br>EAKERS<br>T                                                                                   | <ul> <li>AIRBAGS - DUAL STAGE FRONT</li> <li>AIRBAGS - SAFETY CANOPY®</li> <li>AIRBAGS - SIDE IMPACT</li> <li>INDIV TIRE PRESS MONIT SYS</li> <li>LATCH CHILD SAFETY SYSTEM</li> </ul> |                         | 5.3 gallons per 100 miles                                                                                                                                                                                                                                                                                                                                                                                                                                                                                                                                                                                                                                                                                                                                                                                                                                                                                                                                                                                                                                                                                                                                                                                                                                                                                                                                                                                                                                                                                                                                                                                                                                                                                                                                                                                                                                                                                                                                                                                                                                                                                                      |                                                                              |                                                  |
| ROOF-RACK SIDE RAILS-BLACK     RUNNING BOARDS - FIXED     TAIL LAMPS - LED     TRAILER SWAY CONTROL                                                                                         | AR SHIFT DIAL<br>ILT/TELESCOPE,<br>IDIO CONTROLS<br>JTO CLIMATE CTF                                                                 | SELECTABLE DRIV     SIRIUSXM® W/360                                                     | E MODES                                     | • PERIMETER ALARM     • PERSONAL SAFETY SYSTEM™     • REAR OCCUPANT ALERT     • SECURILOCK® ANTI-THEFT SYS |                                                                                                                                                                                        | Annual fuel C           |                                                                                                                                                                                                                                                                                                                                                                                                                                                                                                                                                                                                                                                                                                                                                                                                                                                                                                                                                                                                                                                                                                                                                                                                                                                                                                                                                                                                                                                                                                                                                                                                                                                                                                                                                                                                                                                                                                                                                                                                                                                                                                                                | l Economy                                                                    |                                                  |
| • TRAILER TOW PREP PACK                                                                                                                                                                     |                                                                                                                                     |                                                                                         |                                             |                                                                                                            | • SOS POST-CRASH ALERT SYS™<br><u>WARRANTY</u><br>• 3YR/36,000 BUMPER / BUMPER<br>• 5YR/60,000 POWERTRAIN                                                                              |                         | \$2,7                                                                                                                                                                                                                                                                                                                                                                                                                                                                                                                                                                                                                                                                                                                                                                                                                                                                                                                                                                                                                                                                                                                                                                                                                                                                                                                                                                                                                                                                                                                                                                                                                                                                                                                                                                                                                                                                                                                                                                                                                                                                                                                          | This v<br>distrik                                                            | ehicle emits 472<br>outing fuel also c           |
|                                                                                                                                                                                             | (10000)                                                                                                                             |                                                                                         |                                             |                                                                                                            | • 5YR/60,000 ROADSID                                                                                                                                                                   |                         | Actual results will vary for<br>vehicle. The average new<br>based on 15,000 miles per                                                                                                                                                                                                                                                                                                                                                                                                                                                                                                                                                                                                                                                                                                                                                                                                                                                                                                                                                                                                                                                                                                                                                                                                                                                                                                                                                                                                                                                                                                                                                                                                                                                                                                                                                                                                                                                                                                                                                                                                                                          | vehicle gets 28 MPG a<br>year at \$3.50 per gal                              | and costs \$9,5<br>on. MPGe is n                 |
| INCLUDED ON THIS VEHICLE<br>EQUIPMENT GROUP 202A                                                                                                                                            | (MSRP)<br>4,215.00                                                                                                                  |                                                                                         |                                             | PRICE INFORM                                                                                               | ATION                                                                                                                                                                                  | (MSRP)                  | emissions are a significant                                                                                                                                                                                                                                                                                                                                                                                                                                                                                                                                                                                                                                                                                                                                                                                                                                                                                                                                                                                                                                                                                                                                                                                                                                                                                                                                                                                                                                                                                                                                                                                                                                                                                                                                                                                                                                                                                                                                                                                                                                                                                                    |                                                                              |                                                  |
| OPTIONAL EQUIPMENT/OTHER                                                                                                                                                                    |                                                                                                                                     |                                                                                         |                                             | BASE PRICE<br>TOTAL OPTIONS                                                                                | /OTHER                                                                                                                                                                                 | \$62,320.00<br>4,910.00 | fuelecon<br>Calculate personalized e                                                                                                                                                                                                                                                                                                                                                                                                                                                                                                                                                                                                                                                                                                                                                                                                                                                                                                                                                                                                                                                                                                                                                                                                                                                                                                                                                                                                                                                                                                                                                                                                                                                                                                                                                                                                                                                                                                                                                                                                                                                                                           |                                                                              |                                                  |
| .20" CARBNZD GRAY BR MCH AL<br>.FORD CO-PILOT360 ACTIVE 2.0<br>P275/60R20 A/S BSW TIRES<br>FLR LNERS RW 1&2 (TRAY STYLE)<br>BLUECRUISE EQUIP: 1 YEAR PLAN<br>CONNECTIVITY PKG 1 YEAR INCLUD | 200.00<br>495.00                                                                                                                    |                                                                                         |                                             | TOTAL VEHICLE<br>DESTINATION &                                                                             | & Options/other<br>Delivery                                                                                                                                                            | 67,230.00<br>2,195.00   |                                                                                                                                                                                                                                                                                                                                                                                                                                                                                                                                                                                                                                                                                                                                                                                                                                                                                                                                                                                                                                                                                                                                                                                                                                                                                                                                                                                                                                                                                                                                                                                                                                                                                                                                                                                                                                                                                                                                                                                                                                                                                                                                | MENT 5-STAR<br>Score<br>ratings of frontal, side                             | R SAFET<br>Not Ra                                |
|                                                                                                                                                                                             |                                                                                                                                     |                                                                                         |                                             |                                                                                                            |                                                                                                                                                                                        |                         |                                                                                                                                                                                                                                                                                                                                                                                                                                                                                                                                                                                                                                                                                                                                                                                                                                                                                                                                                                                                                                                                                                                                                                                                                                                                                                                                                                                                                                                                                                                                                                                                                                                                                                                                                                                                                                                                                                                                                                                                                                                                                                                                | Driver<br>Passenger<br>Iry in a frontal impact.<br>Ired to other vehicles of | Not Ra<br>Not Ra                                 |
|                                                                                                                                                                                             |                                                                                                                                     |                                                                                         |                                             |                                                                                                            |                                                                                                                                                                                        |                         |                                                                                                                                                                                                                                                                                                                                                                                                                                                                                                                                                                                                                                                                                                                                                                                                                                                                                                                                                                                                                                                                                                                                                                                                                                                                                                                                                                                                                                                                                                                                                                                                                                                                                                                                                                                                                                                                                                                                                                                                                                                                                                                                | Front seat<br>Rear seat<br>Iry in a side impact.                             | Not Ra<br>Not Ra                                 |
|                                                                                                                                                                                             |                                                                                                                                     |                                                                                         |                                             |                                                                                                            |                                                                                                                                                                                        |                         | <b>Rollover</b><br>Based on the risk of rollo                                                                                                                                                                                                                                                                                                                                                                                                                                                                                                                                                                                                                                                                                                                                                                                                                                                                                                                                                                                                                                                                                                                                                                                                                                                                                                                                                                                                                                                                                                                                                                                                                                                                                                                                                                                                                                                                                                                                                                                                                                                                                  | over in a single-vehicl                                                      | Not Ra                                           |
|                                                                                                                                                                                             |                                                                                                                                     |                                                                                         |                                             |                                                                                                            |                                                                                                                                                                                        |                         |                                                                                                                                                                                                                                                                                                                                                                                                                                                                                                                                                                                                                                                                                                                                                                                                                                                                                                                                                                                                                                                                                                                                                                                                                                                                                                                                                                                                                                                                                                                                                                                                                                                                                                                                                                                                                                                                                                                                                                                                                                                                                                                                | m 1 to 5 stars (★ →<br>Highway Traffic S<br>ww.safercar.gov or               | afety Admin                                      |
|                                                                                                                                                                                             | 1                                                                                                                                   | CA3J                                                                                    |                                             | TOTAL N                                                                                                    | ISRP \$69,4                                                                                                                                                                            | 425.00                  |                                                                                                                                                                                                                                                                                                                                                                                                                                                                                                                                                                                                                                                                                                                                                                                                                                                                                                                                                                                                                                                                                                                                                                                                                                                                                                                                                                                                                                                                                                                                                                                                                                                                                                                                                                                                                                                                                                                                                                                                                                                                                                                                | 1FMJU1H80S                                                                   |                                                  |
|                                                                                                                                                                                             |                                                                                                                                     | RAMP TWO                                                                                | CONVOY                                      |                                                                                                            | QR Code to                                                                                                                                                                             |                         |                                                                                                                                                                                                                                                                                                                                                                                                                                                                                                                                                                                                                                                                                                                                                                                                                                                                                                                                                                                                                                                                                                                                                                                                                                                                                                                                                                                                                                                                                                                                                                                                                                                                                                                                                                                                                                                                                                                                                                                                                                                                                                                                | line contining and ma                                                        | latalalan a sa                                   |
|                                                                                                                                                                                             |                                                                                                                                     |                                                                                         | ITEM #:<br>21-Z301 O/T 2                    | get more<br>this vehic                                                                                     | details about<br>le                                                                                                                                                                    |                         | WARNING: Operative vehicle can expose lead, which are known to the second secon | e you to chemicals incl<br>the State of California                           | uding engine e<br>to cause canc                  |
|                                                                                                                                                                                             | This label is affixed pursuant i<br>Information Disclosure Act. G<br>State and Local taxes are not<br>options or accessories are no |                                                                                         |                                             | SF181 N RB 2X 530 000357 06 18 25                                                                          |                                                                                                                                                                                        |                         | To minimize exposure, aver<br>vehicle in a well-ventilated<br>For more information go to                                                                                                                                                                                                                                                                                                                                                                                                                                                                                                                                                                                                                                                                                                                                                                                                                                                                                                                                                                                                                                                                                                                                                                                                                                                                                                                                                                                                                                                                                                                                                                                                                                                                                                                                                                                                                                                                                                                                                                                                                                       | oid breathing exhaust,<br>d area and wear glove<br>o www.P65Warnings.c       | do not idle the<br>s or wash you<br>a.gov/passen |