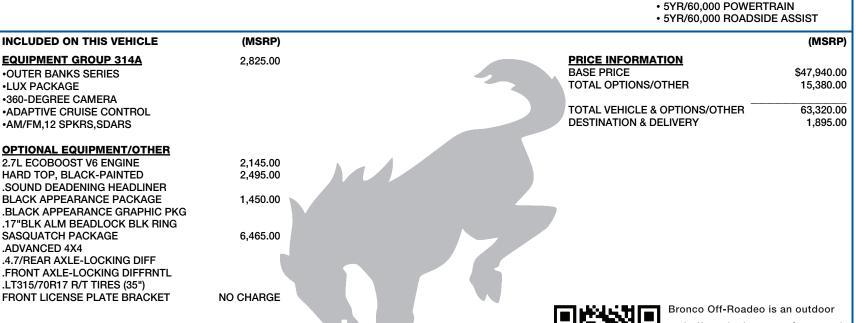

Small SUVs range from 14 to 125 MPG

The best vehicle rates 140 MPGe.

2025 OUTER BANKS 4-DOOR 4X4 OUTER BANKS - 5 PASSENGER 2.7L ECOBOOST V6 ENGINE **10-SPEED AUTO TRANSMISSION** 

SL A73821

W CA

**SHADOW BLACK** INTERIOR LTH-TRM/VINYL SMOKED TRUFFL

### STANDARD EQUIPMENT INCLUDED AT NO EXTRA CHARGE

### **EXTERIOR**

EASY FUEL® CAPLESS FILLER

ford.com

- FENDER TIE-DOWN HOOKS
- LED SIGNATURE LIGHTING
- TOW HOOKS-FRT (2)/REAR (1)

# **INTERIOR**

- 1TOUCH UP/DOWN DR/PASS WIN • 60/40 SPLIT FOLD REAR SEAT
- A/C, DUAL ZONE CLIMATE CTL
- CARPET FLOORING, BOTH ROWS
- DIGITAL INSTRUMENT CLUSTER LOCKING GLOVE BOX
- LTHR GEAR KNOB/STR WHEEL
- POWERPOINTS 12V
- PWR 10-WAY DRV/8-WAY PASS
- SMART CHARGING USB PORTS
- TILT/TELESCOPE STR COLUMN

### **FUNCTIONAL**

- 12"LCD CTR STACK TOUCHSCRN AUTO START STOP TECH
- BRAKES, 4-WHEEL DISC/ABS
- FORD CO-PILOT360™
- FORDPASS™ CONNECT • FRONT STABILIZER BAR
- HILL START ASSIST MID PACKAGE
- PUSH-BUTTON START
- SIRIUSXM® W/360L- NA AK&HI
- SYNC®4
- TER MGMT W/G.O.A.T. MODES®
- TOOL KIT- DOOR/TOP REMOVAL

### SAFETY/SECURITY

- ADVANCETRAC™ WITH RSC® AIRBAGS-FRNT (DUAL STAGE) & SIDE IMPACT/SAFETY
- CANOPY® SYSTEM (ALL ROWS) • BELT-MINDER CHIME
- CHILD SAFETY REAR DR LOCKS
- ELCTR STABILITY/TRACTN CTL
- INDIV TIRE PRESS MONIT SYS LATCH CHILD SAFETY SYSTEM
- PERIMETER ALARM
- PERSONAL SAFETY SYSTEM™

#### **WARRANTY**

• 3YR/36,000 BUMPER / BUMPER

and off-road adventure playground. Original Bronco owners who purchase and take delivery can attend this full-day, immersive driving experience, valued at \$2500. ot eligible. See