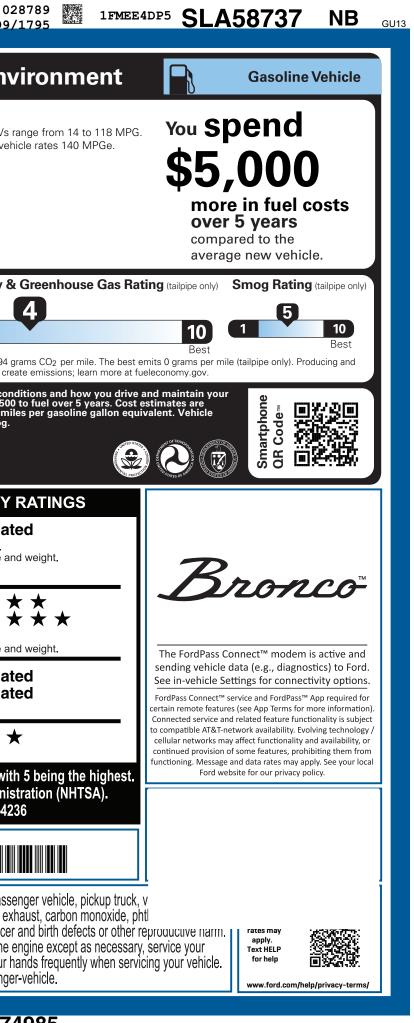

|                                                                                                                                                                                                                                                               | LE DESCRIPTION<br>BRONCO                                                                                                                                                                                                                               |                                                                                                                                                                                                                 | <sup>sL</sup> A58                                                                                                                               | 3737                                                                                                     | EPA<br>DOT Fuel Econo                                                                                                                                                                                                                                                                                                                                                                                                                                                                                                                                                                                                                                                                                                                                                                                                                                                                                                                                                                                                                                                                                                                                                                                                                                                                                                                                                                                                                                                                                                                                                                                                                                                                                                                                                                                                                                                                                                                                                                                                                                                                                                          | omy and Env                                                                                   |
|---------------------------------------------------------------------------------------------------------------------------------------------------------------------------------------------------------------------------------------------------------------|--------------------------------------------------------------------------------------------------------------------------------------------------------------------------------------------------------------------------------------------------------|-----------------------------------------------------------------------------------------------------------------------------------------------------------------------------------------------------------------|-------------------------------------------------------------------------------------------------------------------------------------------------|----------------------------------------------------------------------------------------------------------|--------------------------------------------------------------------------------------------------------------------------------------------------------------------------------------------------------------------------------------------------------------------------------------------------------------------------------------------------------------------------------------------------------------------------------------------------------------------------------------------------------------------------------------------------------------------------------------------------------------------------------------------------------------------------------------------------------------------------------------------------------------------------------------------------------------------------------------------------------------------------------------------------------------------------------------------------------------------------------------------------------------------------------------------------------------------------------------------------------------------------------------------------------------------------------------------------------------------------------------------------------------------------------------------------------------------------------------------------------------------------------------------------------------------------------------------------------------------------------------------------------------------------------------------------------------------------------------------------------------------------------------------------------------------------------------------------------------------------------------------------------------------------------------------------------------------------------------------------------------------------------------------------------------------------------------------------------------------------------------------------------------------------------------------------------------------------------------------------------------------------------|-----------------------------------------------------------------------------------------------|
| ford.com                                                                                                                                                                                                                                                      | 2025 HERITAGE 4-DOOR 4X4<br>HERITAGE - 5 PASSENGER<br>2.7L ECOBOOST V6 ENGINE<br>10-SPEED AUTO TRANSMISSION                                                                                                                                            | INTERIO                                                                                                                                                                                                         | <b>RED MET TNTD CLEARCOA</b>                                                                                                                    |                                                                                                          | Fuel Economy                                                                                                                                                                                                                                                                                                                                                                                                                                                                                                                                                                                                                                                                                                                                                                                                                                                                                                                                                                                                                                                                                                                                                                                                                                                                                                                                                                                                                                                                                                                                                                                                                                                                                                                                                                                                                                                                                                                                                                                                                                                                                                                   | MPG Small SUVs<br>The best veh                                                                |
| STANDARD EQUIPMENT <u>INCLUDED AT</u>                                                                                                                                                                                                                         | NO EXTRA CHARGE                                                                                                                                                                                                                                        |                                                                                                                                                                                                                 |                                                                                                                                                 |                                                                                                          |                                                                                                                                                                                                                                                                                                                                                                                                                                                                                                                                                                                                                                                                                                                                                                                                                                                                                                                                                                                                                                                                                                                                                                                                                                                                                                                                                                                                                                                                                                                                                                                                                                                                                                                                                                                                                                                                                                                                                                                                                                                                                                                                | 17 10                                                                                         |
| EXTERIOR<br>• BUMPER, FRT-PWDR CTD STEEL<br>• BUMPER, REAR-PWDR CTD STEEL<br>• EASY FUEL® CAPLESS FILLER<br>• FENDER TIE-DOWN HOOKS<br>• GRL-WHT-"FORD" RED<br>• HEADLAMPS - AUTO HIGH BEAM<br>• HEADLAMPS - AUTO LED<br>• MIRRORS-HTD/POWER GLASS,           | INTERIOR<br>• 1TOUCH UP/DOWN DR/PASS WIN<br>• 6-WAY MANUAL DRV/PASS SEAT<br>• 60/40 SPLIT FOLD REAR SEAT<br>• A/C, DUAL ZONE CLIMATE CTL<br>• CARPET FLOORING, BOTH ROWS<br>• CRUISE CONTROL<br>• DIGITAL INSTRUMENT CLUSTER<br>• LOCKING GLOVE BOX    | FUNCTIONAL<br>• 12"LCD CTR STACK TOUC<br>• ADVANCED 4X4<br>• AUTO START STOP TECH<br>• BRAKES, 4-WHEEL DISC//<br>• FORDPASS™ CONNECT<br>• FRONT STABILIZER BAR<br>• HILL START ASSIST<br>• MID AND SASQUATCH™ F | AIRBAGS-FRNT (I<br>& SIDE IMPACT/S<br>ABS CANOPY® SYSTE<br>• BELT-MINDER CH<br>• CHILD SAFETY R<br>• ELCTR STABILITY<br>• KGS • INDIV TIRE PRES | WITH RSC®<br>DUAL STAGE)<br>AFETY<br>M (ALL ROWS)<br>HIME<br>EAR DR LOCKS<br>(/TRACTN CTL<br>S MONIT SYS | combined city/hwy combined cit |                                                                                               |
| MANUAL FOLD<br>• TOW HOOKS-FRT (2)/REAR (1)                                                                                                                                                                                                                   | • LTHR GEAR KNOB/STR WHEEL<br>• POWERPOINTS - 12V<br>• SMART CHARGING USB PORTS<br>• TILT/TELESCOPE STR COLUMN                                                                                                                                         | PRE-COLLISION ASSIST V PUSH-BUTTON START REMOTE KEYLESS ENTRY SIRIUSXM® W/360L- NA A SYNC®4 TER MGMT W/G.O.A.T. MO TOOL KIT- DOOR/TOP REP                                                                       | PERIMETER ALAF PERSONAL SAFE K&HI <u>WARRANTY</u> ODES® · 3YR/36,000 BUMF                                                                       | RM<br>TY SYSTEM™<br>PER / BUMPER<br>ERTRAIN                                                              | \$2,900<br>Actual results will vary for many revehicle. The average new vehicle go<br>based on 15,000 miles per year at \$<br>emissions are a significant cause of                                                                                                                                                                                                                                                                                                                                                                                                                                                                                                                                                                                                                                                                                                                                                                                                                                                                                                                                                                                                                                                                                                                                                                                                                                                                                                                                                                                                                                                                                                                                                                                                                                                                                                                                                                                                                                                                                                                                                             | This vehicle emits 494 g<br>distributing fuel also created                                    |
| INCLUDED ON THIS VEHICLE<br>EQUIPMENT GROUP 662A                                                                                                                                                                                                              | (MSRP)                                                                                                                                                                                                                                                 | PR                                                                                                                                                                                                              | ICE INFORMATION                                                                                                                                 | (MSRP)                                                                                                   |                                                                                                                                                                                                                                                                                                                                                                                                                                                                                                                                                                                                                                                                                                                                                                                                                                                                                                                                                                                                                                                                                                                                                                                                                                                                                                                                                                                                                                                                                                                                                                                                                                                                                                                                                                                                                                                                                                                                                                                                                                                                                                                                |                                                                                               |
| •HERITAGE SERIES                                                                                                                                                                                                                                              |                                                                                                                                                                                                                                                        | BAS                                                                                                                                                                                                             | SE PRICE<br>TAL OPTIONS/OTHER                                                                                                                   | \$49,475.00<br>4,135.00                                                                                  | fueleconom<br>Calculate personalized estimates                                                                                                                                                                                                                                                                                                                                                                                                                                                                                                                                                                                                                                                                                                                                                                                                                                                                                                                                                                                                                                                                                                                                                                                                                                                                                                                                                                                                                                                                                                                                                                                                                                                                                                                                                                                                                                                                                                                                                                                                                                                                                 |                                                                                               |
| OPTIONAL EQUIPMENT/OTHER<br>2025 MODEL YEAR<br>RUBY RED MET TNTD CLEARCOAT<br>.17" OXFORD WHT ALUM PNTD WHLS<br>2.7L ECOBOOST V6 ENGINE<br>10-SPEED AUTO TRANSMISSION<br>LT315/70R17 R/T TIRES (35")<br>HARD TOP, WHITE-PAINTED<br>.SOUND DEADENING HEADLINER | 495.00<br>2,145.00<br>1,495.00<br>NO CHARGE                                                                                                                                                                                                            |                                                                                                                                                                                                                 | TAL VEHICLE & OPTIONS/OTHER<br>STINATION & DELIVERY                                                                                             | 53,610.00<br>1,895.00                                                                                    |                                                                                                                                                                                                                                                                                                                                                                                                                                                                                                                                                                                                                                                                                                                                                                                                                                                                                                                                                                                                                                                                                                                                                                                                                                                                                                                                                                                                                                                                                                                                                                                                                                                                                                                                                                                                                                                                                                                                                                                                                                                                                                                                | 5-STAR SAFETY<br>e Not Rat                                                                    |
| REMOTE START SYSTEM<br>FRONT LICENSE PLATE BRACKET                                                                                                                                                                                                            | NO CHARGE                                                                                                                                                                                                                                              |                                                                                                                                                                                                                 | Bronco Off-Roac                                                                                                                                 | leo is an outdoor                                                                                        | Frontal<br>CrashDriver<br>PasserBased on the risk of injury in a fro<br>Should ONLY be compared to othSideFront s<br>Rear set                                                                                                                                                                                                                                                                                                                                                                                                                                                                                                                                                                                                                                                                                                                                                                                                                                                                                                                                                                                                                                                                                                                                                                                                                                                                                                                                                                                                                                                                                                                                                                                                                                                                                                                                                                                                                                                                                                                                                                                                  | ntal impact.<br>ner vehicles of similar size ar<br>seat Not Rat                               |
|                                                                                                                                                                                                                                                               |                                                                                                                                                                                                                                                        |                                                                                                                                                                                                                 | and off-road adv                                                                                                                                | enture playground.                                                                                       | Based on the risk of injury in a sid                                                                                                                                                                                                                                                                                                                                                                                                                                                                                                                                                                                                                                                                                                                                                                                                                                                                                                                                                                                                                                                                                                                                                                                                                                                                                                                                                                                                                                                                                                                                                                                                                                                                                                                                                                                                                                                                                                                                                                                                                                                                                           |                                                                                               |
|                                                                                                                                                                                                                                                               |                                                                                                                                                                                                                                                        |                                                                                                                                                                                                                 | Original Bronco                                                                                                                                 |                                                                                                          | Rollover                                                                                                                                                                                                                                                                                                                                                                                                                                                                                                                                                                                                                                                                                                                                                                                                                                                                                                                                                                                                                                                                                                                                                                                                                                                                                                                                                                                                                                                                                                                                                                                                                                                                                                                                                                                                                                                                                                                                                                                                                                                                                                                       | ***                                                                                           |
|                                                                                                                                                                                                                                                               |                                                                                                                                                                                                                                                        |                                                                                                                                                                                                                 | ▙▝▝▛▀▄▛▗▛▀▋▟                                                                                                                                    | -                                                                                                        | Based on the risk of rollover in a s<br>Star ratings range from 1 to 5<br>Source: National Highway<br>www.safer                                                                                                                                                                                                                                                                                                                                                                                                                                                                                                                                                                                                                                                                                                                                                                                                                                                                                                                                                                                                                                                                                                                                                                                                                                                                                                                                                                                                                                                                                                                                                                                                                                                                                                                                                                                                                                                                                                                                                                                                                | $\dot{b}$ stars ( $\star \star \star \star \star$ ), with                                     |
|                                                                                                                                                                                                                                                               | CX4G                                                                                                                                                                                                                                                   |                                                                                                                                                                                                                 |                                                                                                                                                 | 5,505.00                                                                                                 |                                                                                                                                                                                                                                                                                                                                                                                                                                                                                                                                                                                                                                                                                                                                                                                                                                                                                                                                                                                                                                                                                                                                                                                                                                                                                                                                                                                                                                                                                                                                                                                                                                                                                                                                                                                                                                                                                                                                                                                                                                                                                                                                | MEE4DP5SLA58737                                                                               |
|                                                                                                                                                                                                                                                               | ITEM #:                                                                                                                                                                                                                                                |                                                                                                                                                                                                                 | Whether you decide to le<br>vehicle, you'll find the ch<br>d Credit<br>for you. See your dealer<br>www.ford.com/finance.                        | noices that are right<br>for details or visit                                                            | WARNING: Operating, servi<br>vehicle can expose you to ch<br>lead, which are known to the State                                                                                                                                                                                                                                                                                                                                                                                                                                                                                                                                                                                                                                                                                                                                                                                                                                                                                                                                                                                                                                                                                                                                                                                                                                                                                                                                                                                                                                                                                                                                                                                                                                                                                                                                                                                                                                                                                                                                                                                                                                | cing and maintaining a passe<br>hemicals including engine ex<br>of California to cause cancer |
|                                                                                                                                                                                                                                                               | This label is affixed pursuant to the Federal Automobile<br>Information Disclosure Act. Gasoline, License, and Title Fees,<br>State and Local taxes are not included. Dealer installed<br>options or accessories are not included unless listed above. |                                                                                                                                                                                                                 | SC181 N RB 2X 525 008271 03 18 25                                                                                                               |                                                                                                          | To minimize exposure, avoid breathing exhaust, do not idle the exposure avoid breathing exhaust, do not idle the exposure information go to www.P65Warnings.ca.gov/passenge                                                                                                                                                                                                                                                                                                                                                                                                                                                                                                                                                                                                                                                                                                                                                                                                                                                                                                                                                                                                                                                                                                                                                                                                                                                                                                                                                                                                                                                                                                                                                                                                                                                                                                                                                                                                                                                                                                                                                    |                                                                                               |