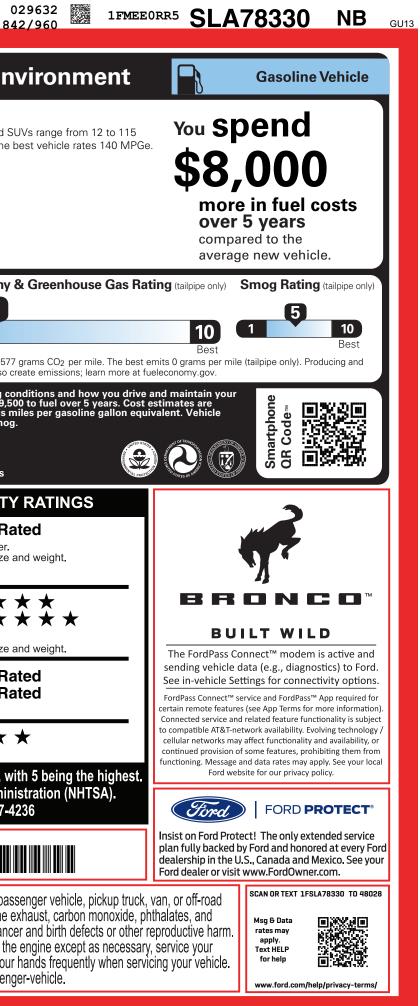

FD

9-NORMAL, NB, 106433, SE071 9760

320250518 **0842** 

12 ULC U W AZ CERTCERT TRD RAMPBUMPCAMPBOOKEXFLROTABATT

|                                                                                                                                                                                                                                                                                                                                                                                                                                                | J NORMAL, ND,                                                                                                                                                                                       | 100433,56071                                                                                                                                       | BLENI                                                                                                                                            |                                                                                                                                                 |                                                                                                                                                                                                                                                                                                                                                               | pointformit                                           |                                                                       |                                                                         | 842                                                                                                       |
|------------------------------------------------------------------------------------------------------------------------------------------------------------------------------------------------------------------------------------------------------------------------------------------------------------------------------------------------------------------------------------------------------------------------------------------------|-----------------------------------------------------------------------------------------------------------------------------------------------------------------------------------------------------|----------------------------------------------------------------------------------------------------------------------------------------------------|--------------------------------------------------------------------------------------------------------------------------------------------------|-------------------------------------------------------------------------------------------------------------------------------------------------|---------------------------------------------------------------------------------------------------------------------------------------------------------------------------------------------------------------------------------------------------------------------------------------------------------------------------------------------------------------|-------------------------------------------------------|-----------------------------------------------------------------------|-------------------------------------------------------------------------|-----------------------------------------------------------------------------------------------------------|
|                                                                                                                                                                                                                                                                                                                                                                                                                                                | 2025 RAP<br>RAPTOR -                                                                                                                                                                                |                                                                                                                                                    | Ē                                                                                                                                                | ERIOR<br>DESERT SAND<br>ERIOR                                                                                                                   | - <b>A783</b>                                                                                                                                                                                                                                                                                                                                                 | 30                                                    | EPA<br>DOT Fue<br>Fuel Ec                                             | onomy                                                                   |                                                                                                           |
|                                                                                                                                                                                                                                                                                                                                                                                                                                                |                                                                                                                                                                                                     | AUTO TRANSM                                                                                                                                        |                                                                                                                                                  | DNYX LTHR-TRIM/S                                                                                                                                | UEDE SEATS                                                                                                                                                                                                                                                                                                                                                    |                                                       |                                                                       | MF                                                                      | MPG. The be                                                                                               |
| STANDARD EQUIPMENT INCLUDED A                                                                                                                                                                                                                                                                                                                                                                                                                  | T NO EXTRA CHAR                                                                                                                                                                                     | GE                                                                                                                                                 |                                                                                                                                                  |                                                                                                                                                 |                                                                                                                                                                                                                                                                                                                                                               |                                                       | U                                                                     |                                                                         |                                                                                                           |
| EXTERIOR<br>• BUMPER,FRONT-HD MODULAR W/<br>RIGID® FOG LAMP<br>• BUMPER,REAR-PWDR CTD STEEL<br>• FENDER TIE-DOWN HOOKS<br>• FORD GRILLE-MAGNETIC/BLK<br>• FULL METAL BASH PLATES-HD<br>• HEADLAMPS - AUTO HIGH BEAM<br>• HEADLAMPS - AUTO LED<br>W/SIGNATURE LED LIGHTING<br>• MIRRORS-HTD/POWER GLASS,<br>MAN-FOLD/SIDE MARKER LAMPS<br>• REINFORCED SWING GATE<br>• ROCK RAIL W/ REMOVABLE<br>RUNNING BOARDS<br>• TOW HOOKS-FRT (2)/REAR (2) | INTERIOR<br>• 1TOUCH UP/E<br>• 60/40 SPLIT F<br>• AUX SWITCHE<br>• DIGITAL INSTI<br>• LOCKING GLC<br>• LTHR GEAR K<br>• MOLLE STRAF<br>• POWERPOINT<br>• SMART CHAR<br>• SPORT LTHR<br>W/ PADDLE SI | DOWN DR/PASS WIN<br>FOLD REAR SEAT<br>ES W/PRE-WIRING<br>RUMENT CLUSTER<br>DVE BOX<br>(NOB<br>P SYSTEM<br>FS - 12V<br>RGING USB PORTS<br>STR WHEEL | 360-DEGREE CAME ADVANCED 4X4                                                                                                                     | TOUCHSCRN A<br>RA A<br>LECT C<br>NG DIFFRNTL E<br>SCONNECT C<br>ION W/ III<br>DAMPERS L<br>SIST W/AEB F<br>- NA AK&HI <u>W</u><br>A.T. MODES® 3 | EETY/SECURITY<br>DVANCETRAC™ WITH R<br>IRBAGS-FRNT (DUAL ST<br>SIDE IMPACT/SAFETY<br>ANOPY® SYSTEM (ALL F<br>ELT-MINDER CHIME<br>HILD SAFETY REAR DR I<br>LCTR STABILITY/TRACT<br>NDIV TIRE PRESS MONIT<br>ATCH CHILD SAFETY SY<br>ERIMETER ALARM<br>ERSONAL SAFETY SYST<br>ARRANTY<br>YR/36,000 BUMPER / BU<br>YR/60,000 POWERTRAIN<br>YR/60,000 ROADSIDE AS | AGE)<br>ROWS)<br>LOCKS<br>N CTL<br>SYS<br>STEM<br>EM™ | Annual fue                                                            | allons per 100 miles<br>el <b>cost</b><br><b>,500</b>                   | highway<br>s<br>Fuel Economy &<br>2<br>1<br>This vehicle emits 577 gr<br>distributing fuel also creation  |
| INCLUDED ON THIS VEHICLE                                                                                                                                                                                                                                                                                                                                                                                                                       | (MSRP)                                                                                                                                                                                              |                                                                                                                                                    |                                                                                                                                                  |                                                                                                                                                 |                                                                                                                                                                                                                                                                                                                                                               | (MSRP)                                                | based on 15,000 mi<br>emissions are a sign                            | les per year at \$3.50<br>nificant cause of clim                        | s, including driving cond<br>8 MPG and costs \$9,500<br>per gallon. MPGe is mile<br>nate change and smog. |
| EQUIPMENT GROUP 374A                                                                                                                                                                                                                                                                                                                                                                                                                           |                                                                                                                                                                                                     |                                                                                                                                                    |                                                                                                                                                  | PRICE INFORMATIO                                                                                                                                |                                                                                                                                                                                                                                                                                                                                                               |                                                       | fueleco                                                               |                                                                         |                                                                                                           |
| •RAPTOR SERIES                                                                                                                                                                                                                                                                                                                                                                                                                                 |                                                                                                                                                                                                     |                                                                                                                                                    |                                                                                                                                                  | BASE PRICE<br>TOTAL OPTIONS/OT                                                                                                                  |                                                                                                                                                                                                                                                                                                                                                               | \$90,035.00<br>7,210.00                               |                                                                       | lized estimates and                                                     |                                                                                                           |
| OPTIONAL EQUIPMENT/OTHER<br>2025 MODEL YEAR<br>DESERT SAND<br>37X12.5R17 A/T TIRES (37")                                                                                                                                                                                                                                                                                                                                                       | 395.00                                                                                                                                                                                              |                                                                                                                                                    |                                                                                                                                                  | TOTAL VEHICLE & O<br>DESTINATION & DEL                                                                                                          |                                                                                                                                                                                                                                                                                                                                                               | 97,245.00<br>1,895.00                                 | GOV                                                                   | ERNMENT 5-                                                              | STAR SAFETY                                                                                               |
| 4.7/REAR AXLE-LOCKING DIFF<br>FRONT AXLE-LOCKING DIFFRNTL<br>LEATHER-TRIM/SUEDE SEATS<br>HARD TOP, BODY-COLOR PAINTED<br>.SOUND DEADENING HEADLINER<br>17"BLK FRGD BEADLOCK CPBL WHLS<br>INTERIOR CARBON FIBER PACK                                                                                                                                                                                                                            | 2,495.00<br>600.00<br>1,995.00<br>1,725.00                                                                                                                                                          |                                                                                                                                                    |                                                                                                                                                  |                                                                                                                                                 |                                                                                                                                                                                                                                                                                                                                                               |                                                       | Overall Ver<br>Based on the con<br>Should ONLY be<br>Frontal<br>Crash | bined ratings of from                                                   | Not Rate                                                                                                  |
| RAFTOR                                                                                                                                                                                                                                                                                                                                                                                                                                         |                                                                                                                                                                                                     |                                                                                                                                                    |                                                                                                                                                  |                                                                                                                                                 |                                                                                                                                                                                                                                                                                                                                                               |                                                       |                                                                       |                                                                         | impact.<br>ehicles of similar size and                                                                    |
|                                                                                                                                                                                                                                                                                                                                                                                                                                                |                                                                                                                                                                                                     |                                                                                                                                                    |                                                                                                                                                  |                                                                                                                                                 | Bronco Off-Roadeo is ar<br>and off-road adventure<br>playground. Original Bro                                                                                                                                                                                                                                                                                 |                                                       | Side<br>Crash<br>Based on the risk                                    | Front seat<br>Rear seat<br>of injury in a side im                       | Not Rate                                                                                                  |
|                                                                                                                                                                                                                                                                                                                                                                                                                                                |                                                                                                                                                                                                     |                                                                                                                                                    |                                                                                                                                                  |                                                                                                                                                 | Raptor owners who purc                                                                                                                                                                                                                                                                                                                                        | chase and                                             | Rollover                                                              |                                                                         | ***                                                                                                       |
|                                                                                                                                                                                                                                                                                                                                                                                                                                                |                                                                                                                                                                                                     |                                                                                                                                                    |                                                                                                                                                  | www.BroncoOffRoade                                                                                                                              | take delivery can attend<br>full-day, immersive drivi<br>experience, valued at \$2<br>vehicles not eligible. See<br>o.com for more informati                                                                                                                                                                                                                  | ng<br>2500. Fleet<br>e                                | Star ratings rang                                                     | ional Highway Tra                                                       | e-vehicle crash.<br>rs ( ★ ★ ★ ★ ★ ), with<br>affic Safety Administ<br>gov or 1-888-327-423               |
|                                                                                                                                                                                                                                                                                                                                                                                                                                                | RA                                                                                                                                                                                                  | RP1P                                                                                                                                               |                                                                                                                                                  | TOTAL MS                                                                                                                                        | RP \$99,140                                                                                                                                                                                                                                                                                                                                                   | 0.00                                                  |                                                                       | 1FMEE                                                                   | 0RR5SLA78330                                                                                              |
|                                                                                                                                                                                                                                                                                                                                                                                                                                                | RA                                                                                                                                                                                                  | AMP TWO                                                                                                                                            | RAIL                                                                                                                                             |                                                                                                                                                 | er you decide to lease or fi                                                                                                                                                                                                                                                                                                                                  |                                                       |                                                                       |                                                                         |                                                                                                           |
|                                                                                                                                                                                                                                                                                                                                                                                                                                                |                                                                                                                                                                                                     |                                                                                                                                                    | TEM #:<br>71-H270 O/T 2                                                                                                                          | Ford Credit for you<br>www.fo                                                                                                                   | you'll find the choices tha<br>See your dealer for detail<br>ord.com/finance.                                                                                                                                                                                                                                                                                 | aτ are right<br>ls or visit                           | WARNING:<br>vehicle can of<br>lead, which are kno                     | Operating, servicing a<br>expose you to chemic<br>wn to the State of Ca | and maintaining a passe<br>cals including engine exh<br>alifornia to cause cancer                         |
|                                                                                                                                                                                                                                                                                                                                                                                                                                                | Inf<br>Sta                                                                                                                                                                                          | formation Disclosure Ac<br>ate and Local taxes are                                                                                                 | ant to the Federal Automobile<br>ct. Gasoline, License, and Title Fees,<br>not included. Dealer installed<br>e not included unless listed above. | SE071 N RB 2X                                                                                                                                   | 530 006433 05 07 2                                                                                                                                                                                                                                                                                                                                            | 5                                                     | To minimize expose<br>vehicle in a well-ve                            | ire, avoid breathing e<br>ntilated area and wea                         | exhaust, do not idle the e<br>ar gloves or wash your ha<br>rnings.ca.gov/passenger                        |
|                                                                                                                                                                                                                                                                                                                                                                                                                                                |                                                                                                                                                                                                     |                                                                                                                                                    |                                                                                                                                                  |                                                                                                                                                 |                                                                                                                                                                                                                                                                                                                                                               |                                                       |                                                                       |                                                                         | 3202505180                                                                                                |