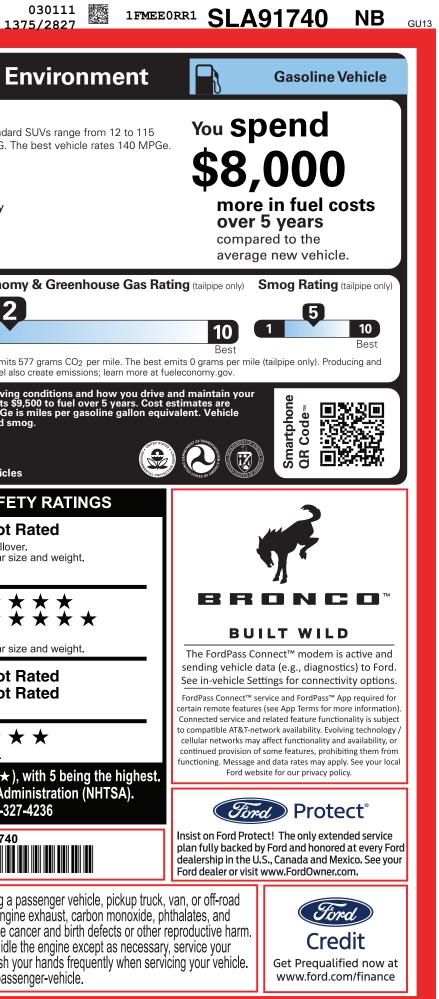

FD

MIC-007484

WA

| WING COT TOT WA 9-NORMAL,                                                                                                                                                                                                                                                                                                                                                 | NB,107484,SF031 Ⅰ                                                                                                         |                                                                                                                                                                                                                                                                                                                   | TISO (CER)                                                                                                                                      |                                                                                                                                                                                                                                                                                                                            | МРРОМРСАМ                                                                               | 5BOOKEXETKOJABAJJ                                                                                                                                                                 |                                                                                                                | 1375                                                                                                                                                                                                                                                                                                                                                                                                                                                                                                                                                                                                                                                                                                                                                                                                                                                                                                                                                                                                                                                                                                                                                                                                                                                                                                                                                                                                                                                                                                                                                                                                                                                                                                                                                                                                                                                                                                                                                                                                                                                                                                                           |
|---------------------------------------------------------------------------------------------------------------------------------------------------------------------------------------------------------------------------------------------------------------------------------------------------------------------------------------------------------------------------|---------------------------------------------------------------------------------------------------------------------------|-------------------------------------------------------------------------------------------------------------------------------------------------------------------------------------------------------------------------------------------------------------------------------------------------------------------|-------------------------------------------------------------------------------------------------------------------------------------------------|----------------------------------------------------------------------------------------------------------------------------------------------------------------------------------------------------------------------------------------------------------------------------------------------------------------------------|-----------------------------------------------------------------------------------------|-----------------------------------------------------------------------------------------------------------------------------------------------------------------------------------|----------------------------------------------------------------------------------------------------------------|--------------------------------------------------------------------------------------------------------------------------------------------------------------------------------------------------------------------------------------------------------------------------------------------------------------------------------------------------------------------------------------------------------------------------------------------------------------------------------------------------------------------------------------------------------------------------------------------------------------------------------------------------------------------------------------------------------------------------------------------------------------------------------------------------------------------------------------------------------------------------------------------------------------------------------------------------------------------------------------------------------------------------------------------------------------------------------------------------------------------------------------------------------------------------------------------------------------------------------------------------------------------------------------------------------------------------------------------------------------------------------------------------------------------------------------------------------------------------------------------------------------------------------------------------------------------------------------------------------------------------------------------------------------------------------------------------------------------------------------------------------------------------------------------------------------------------------------------------------------------------------------------------------------------------------------------------------------------------------------------------------------------------------------------------------------------------------------------------------------------------------|
| FORD PERFORMANCE 2025 R<br>RAPTO<br>3.0L E                                                                                                                                                                                                                                                                                                                                | NCOR<br>APTOR 4-DOOR 4X4<br>R - 5 PASSENGER<br>COBOOST V6 ENGINE<br>EED AUTO TRANSMISS                                    | EX1<br>I<br>INT                                                                                                                                                                                                                                                                                                   | S<br>TERIOR<br>MARSH GRAY<br>ERIOR<br>ONYX LTHR-TRIM/3                                                                                          | L A917                                                                                                                                                                                                                                                                                                                     | <b>'40</b>                                                                              | EPA<br>DOT Fuel E<br>Fuel Econo                                                                                                                                                   |                                                                                                                | Standard SU                                                                                                                                                                                                                                                                                                                                                                                                                                                                                                                                                                                                                                                                                                                                                                                                                                                                                                                                                                                                                                                                                                                                                                                                                                                                                                                                                                                                                                                                                                                                                                                                                                                                                                                                                                                                                                                                                                                                                                                                                                                                                                                    |
|                                                                                                                                                                                                                                                                                                                                                                           |                                                                                                                           |                                                                                                                                                                                                                                                                                                                   |                                                                                                                                                 |                                                                                                                                                                                                                                                                                                                            |                                                                                         |                                                                                                                                                                                   |                                                                                                                |                                                                                                                                                                                                                                                                                                                                                                                                                                                                                                                                                                                                                                                                                                                                                                                                                                                                                                                                                                                                                                                                                                                                                                                                                                                                                                                                                                                                                                                                                                                                                                                                                                                                                                                                                                                                                                                                                                                                                                                                                                                                                                                                |
| RIGID® FOG LAMP• 60/40 SPL• BUMPER,REAR-PWDR CTD STEEL• AUX SWIT• FENDER TIE-DOWN HOOKS• DIGITAL II• FORD GRILLE-MAGNETIC/BLK• LOCKING• FULL METAL BASH PLATES-HD• LTHR GEA• HEADLAMPS - AUTO HIGH BEAM• MOLLE ST• HEADLAMPS - AUTO LED• POWERPCW/SIGNATURE LED LIGHTING• SMART CI• MIRRORS-HTD/POWER GLASS,<br>MAN-FOLD/SIDE MARKER LAMPS• M/ PADDL                      | JP/DOWN DR/PASS WIN<br>IT FOLD REAR SEAT<br>CHES W/PRE-WIRING<br>NSTRUMENT CLUSTER<br>GLOVE BOX<br>NR KNOB<br>TRAP SYSTEM | EUNCTIONAL<br>• 12"LCD CTR STACK<br>• 360-DEGREE CAME<br>• ADVANCED 4X4<br>• FORDPASS™ CONN<br>• FRNT/REAR LOCKII<br>• FRONT STA-BAR DI<br>• HILL START ASSIST<br>• HOSS 4.0 SUSPENS<br>FOX™ LIVE VALVE D<br>• LUX PACKAGE<br>• PRE-COLLISION AS<br>• RAPTOR TOOL KIT<br>• SIRIUSXM® W/360L<br>• TER MGMT W/G.O./ | K TOUCHSCRN •   ERA •   NECT •   NG DIFFRNTL •   ISCONNECT •   F •   SION W/ •   DAMPERS •   SSIST W/AEB •   L- NA AK&HI <u>M</u> A.T. MODES® • | AFETY/SECURITY<br>ADVANCETRAC™ WITH<br>AIRBAGS-FRNT (DUAL<br>& SIDE IMPACT/SAFET<br>CANOPY® SYSTEM (AL<br>BELT-MINDER CHIME<br>CHILD SAFETY REAR D<br>ELCTR STABILITY/TRA<br>INDIV TIRE PRESS MOI<br>LATCH CHILD SAFETY<br>PERIMETER ALARM<br>PERSONAL SAFETY SY<br>(ARRANTY<br>3YR/36,000 BUMPER /<br>5YR/60,000 POWERTR/ | STAGE)<br>Y<br>LL ROWS)<br>DR LOCKS<br>CTN CTL<br>NIT SYS<br>SYSTEM<br>'STEM™<br>BUMPER | Annual fuel                                                                                                                                                                       | s per 100 miles<br>Fuel E<br><b>1</b><br>This vehi<br>distributir                                              | Economy a contract of the second seco |
|                                                                                                                                                                                                                                                                                                                                                                           |                                                                                                                           |                                                                                                                                                                                                                                                                                                                   |                                                                                                                                                 | 5YR/60,000 ROADSIDE                                                                                                                                                                                                                                                                                                        | ASSIST                                                                                  | Actual results will vary for<br>vehicle. The average new<br>based on 15,000 miles pe<br>emissions are a significan                                                                | r many reasons, including<br>vehicle gets 28 MPG and<br>r year at \$3.50 per gallon                            | g driving co<br>d costs \$9,50<br>1. MPGe is n                                                                                                                                                                                                                                                                                                                                                                                                                                                                                                                                                                                                                                                                                                                                                                                                                                                                                                                                                                                                                                                                                                                                                                                                                                                                                                                                                                                                                                                                                                                                                                                                                                                                                                                                                                                                                                                                                                                                                                                                                                                                                 |
| INCLUDED ON THIS VEHICLE (MSRP)<br>EQUIPMENT GROUP 374A<br>•RAPTOR SERIES<br>OPTIONAL EQUIPMENT/OTHER                                                                                                                                                                                                                                                                     |                                                                                                                           |                                                                                                                                                                                                                                                                                                                   | PRICE INFORMAT<br>BASE PRICE<br>TOTAL OPTIONS/O                                                                                                 |                                                                                                                                                                                                                                                                                                                            | (MSRP)<br>\$79,995.00<br>7,210.00                                                       | emissions are a significant fuelecon<br>Calculate personalized                                                                                                                    | omygov                                                                                                         |                                                                                                                                                                                                                                                                                                                                                                                                                                                                                                                                                                                                                                                                                                                                                                                                                                                                                                                                                                                                                                                                                                                                                                                                                                                                                                                                                                                                                                                                                                                                                                                                                                                                                                                                                                                                                                                                                                                                                                                                                                                                                                                                |
| 2025 MODEL YEARMARSH GRAY395.0037X12.5R17 A/T TIRES (37")4.7/REAR AXLE-LOCKING DIFFFRONT AXLE-LOCKING DIFFRNTLLEATHER-TRIM/SUEDE SEATSLEATHER-TRIM/SUEDE SEATS2,495.00HARD TOP, BODY-COLOR PAINTED600.00.SOUND DEADENING HEADLINERFRONT LICENSE PLATE BRACKETFRONT LICENSE PLATE BRACKETNO CHARGE17"BLK FRGD BEADLOCK CPBL WHLS1,995.00INTERIOR CARBON FIBER PACK1,725.00 |                                                                                                                           |                                                                                                                                                                                                                                                                                                                   | TOTAL VEHICLE & C<br>DESTINATION & DE                                                                                                           |                                                                                                                                                                                                                                                                                                                            | 87,205.00<br>1,995.00                                                                   | Overall Vehicle<br>Based on the combined<br>Should ONLY be compo<br>Frontal                                                                                                       | IMENT 5-STAR S<br>Score<br>I ratings of frontal, side ar<br>ared to other vehicles of s<br>Driver<br>Passenger | Not Ra                                                                                                                                                                                                                                                                                                                                                                                                                                                                                                                                                                                                                                                                                                                                                                                                                                                                                                                                                                                                                                                                                                                                                                                                                                                                                                                                                                                                                                                                                                                                                                                                                                                                                                                                                                                                                                                                                                                                                                                                                                                                                                                         |
|                                                                                                                                                                                                                                                                                                                                                                           |                                                                                                                           |                                                                                                                                                                                                                                                                                                                   |                                                                                                                                                 | Bronco Off-Roadeo is<br>and off-road adventu<br>playground. Original<br>Raptor owners who p<br>take delivery can atte<br>full-day, immersive du<br>experience, valued at<br>vehicles not eligible.                                                                                                                         | re<br>Bronco<br>ourchase and<br>end this<br>riving<br>t \$2500. Fleet                   | Based on the risk of inj<br>Should ONLY be comp<br>Side<br>Crash<br>Based on the risk of inj<br>Rollover<br>Based on the risk of rol<br>Star ratings range fro                    | ury in a frontal impact.<br>ared to other vehicles of s<br>Front seat<br>Rear seat                             | similar size a<br>Not Ra<br>Not Ra<br>★ ★<br>crash                                                                                                                                                                                                                                                                                                                                                                                                                                                                                                                                                                                                                                                                                                                                                                                                                                                                                                                                                                                                                                                                                                                                                                                                                                                                                                                                                                                                                                                                                                                                                                                                                                                                                                                                                                                                                                                                                                                                                                                                                                                                             |
|                                                                                                                                                                                                                                                                                                                                                                           | RAMP ONE                                                                                                                  |                                                                                                                                                                                                                                                                                                                   |                                                                                                                                                 | eo.com for more inform                                                                                                                                                                                                                                                                                                     |                                                                                         |                                                                                                                                                                                   | ww.safercar.gov or 1-                                                                                          | -888-327-4                                                                                                                                                                                                                                                                                                                                                                                                                                                                                                                                                                                                                                                                                                                                                                                                                                                                                                                                                                                                                                                                                                                                                                                                                                                                                                                                                                                                                                                                                                                                                                                                                                                                                                                                                                                                                                                                                                                                                                                                                                                                                                                     |
|                                                                                                                                                                                                                                                                                                                                                                           | RP7C                                                                                                                      |                                                                                                                                                                                                                                                                                                                   | TOTAL MS                                                                                                                                        |                                                                                                                                                                                                                                                                                                                            |                                                                                         |                                                                                                                                                                                   |                                                                                                                |                                                                                                                                                                                                                                                                                                                                                                                                                                                                                                                                                                                                                                                                                                                                                                                                                                                                                                                                                                                                                                                                                                                                                                                                                                                                                                                                                                                                                                                                                                                                                                                                                                                                                                                                                                                                                                                                                                                                                                                                                                                                                                                                |
|                                                                                                                                                                                                                                                                                                                                                                           |                                                                                                                           | 74-5892 O/T 2                                                                                                                                                                                                                                                                                                     | Scan The C<br>get more d<br>this vehicle                                                                                                        | etails about                                                                                                                                                                                                                                                                                                               |                                                                                         | WARNING: Operative vehicle can exposible lead, which are known to                                                                                                                 | ting, servicing and mainta<br>e you to chemicals includi<br>the State of California to                         | aining a pass<br>ing engine e<br>cause cance                                                                                                                                                                                                                                                                                                                                                                                                                                                                                                                                                                                                                                                                                                                                                                                                                                                                                                                                                                                                                                                                                                                                                                                                                                                                                                                                                                                                                                                                                                                                                                                                                                                                                                                                                                                                                                                                                                                                                                                                                                                                                   |
|                                                                                                                                                                                                                                                                                                                                                                           | State and Local taxes are not                                                                                             | Gasoline, License, and Title Fees,                                                                                                                                                                                                                                                                                | SF031 N RB 2X 535 007484 06 03 25                                                                                                               |                                                                                                                                                                                                                                                                                                                            |                                                                                         | To minimize exposure, avoid breathing exhaust, do not idle t vehicle in a well-ventilated area and wear gloves or wash yo For more information go to www.P65Warnings.ca.gov/passe |                                                                                                                |                                                                                                                                                                                                                                                                                                                                                                                                                                                                                                                                                                                                                                                                                                                                                                                                                                                                                                                                                                                                                                                                                                                                                                                                                                                                                                                                                                                                                                                                                                                                                                                                                                                                                                                                                                                                                                                                                                                                                                                                                                                                                                                                |
|                                                                                                                                                                                                                                                                                                                                                                           |                                                                                                                           |                                                                                                                                                                                                                                                                                                                   |                                                                                                                                                 |                                                                                                                                                                                                                                                                                                                            |                                                                                         |                                                                                                                                                                                   | 2000                                                                                                           | 50612                                                                                                                                                                                                                                                                                                                                                                                                                                                                                                                                                                                                                                                                                                                                                                                                                                                                                                                                                                                                                                                                                                                                                                                                                                                                                                                                                                                                                                                                                                                                                                                                                                                                                                                                                                                                                                                                                                                                                                                                                                                                                                                          |