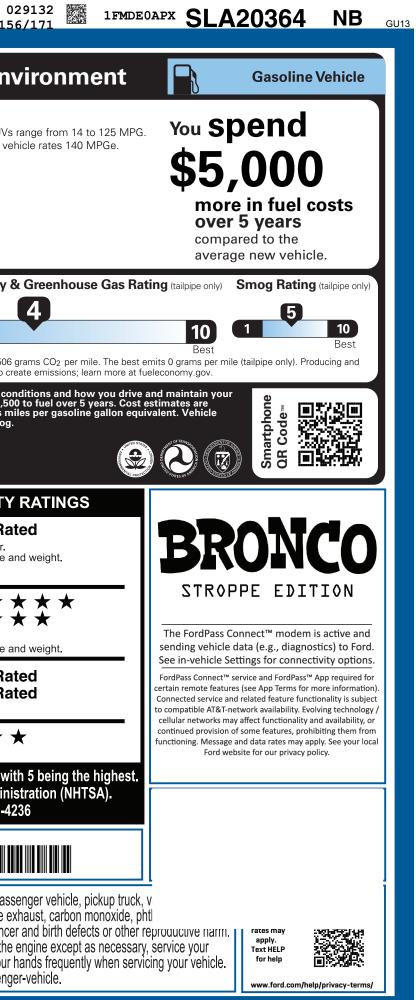

|                                                                                                                                                                                                                                               | BRONCO                                                                                                                                                                                                                                               | SL                                                                                                                                                                                                                                                                                                                                                                                                                                                                                                                                                                                                                                                                                                                                                                                                                                                                                                                                                                                                                                                                                                                                                                                                                                                                                                                                                                                                                                                                                                                                                                                                                                                                                                                                                                                                                                                                                                                                                                                                                                                                                                                                      | A20364                                                                                                                                                                                                                              | <b>EPA</b><br><b>DOT</b> Fuel Economy and Env                                                                                                                                                                                                                                                                                                                                                                                                                                                                                                                                                                                                                                                                                          |
|-----------------------------------------------------------------------------------------------------------------------------------------------------------------------------------------------------------------------------------------------|------------------------------------------------------------------------------------------------------------------------------------------------------------------------------------------------------------------------------------------------------|-----------------------------------------------------------------------------------------------------------------------------------------------------------------------------------------------------------------------------------------------------------------------------------------------------------------------------------------------------------------------------------------------------------------------------------------------------------------------------------------------------------------------------------------------------------------------------------------------------------------------------------------------------------------------------------------------------------------------------------------------------------------------------------------------------------------------------------------------------------------------------------------------------------------------------------------------------------------------------------------------------------------------------------------------------------------------------------------------------------------------------------------------------------------------------------------------------------------------------------------------------------------------------------------------------------------------------------------------------------------------------------------------------------------------------------------------------------------------------------------------------------------------------------------------------------------------------------------------------------------------------------------------------------------------------------------------------------------------------------------------------------------------------------------------------------------------------------------------------------------------------------------------------------------------------------------------------------------------------------------------------------------------------------------------------------------------------------------------------------------------------------------|-------------------------------------------------------------------------------------------------------------------------------------------------------------------------------------------------------------------------------------|----------------------------------------------------------------------------------------------------------------------------------------------------------------------------------------------------------------------------------------------------------------------------------------------------------------------------------------------------------------------------------------------------------------------------------------------------------------------------------------------------------------------------------------------------------------------------------------------------------------------------------------------------------------------------------------------------------------------------------------|
| Ford.com                                                                                                                                                                                                                                      | 2025 STROPPE 2-DOOR 4X4<br>STROPPE EDITION - 4 PASSENG<br>2.7L ECOBOOST V6 ENGINE<br>10-SPEED AUTO TRANSMISSION                                                                                                                                      | EXTERIOR<br>OXFORD WHITE<br>INTERIOR                                                                                                                                                                                                                                                                                                                                                                                                                                                                                                                                                                                                                                                                                                                                                                                                                                                                                                                                                                                                                                                                                                                                                                                                                                                                                                                                                                                                                                                                                                                                                                                                                                                                                                                                                                                                                                                                                                                                                                                                                                                                                                    |                                                                                                                                                                                                                                     | Fuel Economy<br>Fuel Economy<br>MPG Small SUVs<br>The best very                                                                                                                                                                                                                                                                                                                                                                                                                                                                                                                                                                                                                                                                        |
| STANDARD EQUIPMENT INCLUDED                                                                                                                                                                                                                   | ) AT NO EXTRA CHARGE                                                                                                                                                                                                                                 |                                                                                                                                                                                                                                                                                                                                                                                                                                                                                                                                                                                                                                                                                                                                                                                                                                                                                                                                                                                                                                                                                                                                                                                                                                                                                                                                                                                                                                                                                                                                                                                                                                                                                                                                                                                                                                                                                                                                                                                                                                                                                                                                         |                                                                                                                                                                                                                                     | <b>O</b> 17 18                                                                                                                                                                                                                                                                                                                                                                                                                                                                                                                                                                                                                                                                                                                         |
| EXTERIOR<br>• BUMPER, FRONT - HD MODULAR<br>• BUMPER,REAR-PWDR CTD STEEL<br>• EASY FUEL® CAPLESS FILLER<br>• FENDER TIE-DOWN HOOKS<br>• FULL VEH STEEL BASH PLATES<br>• GRL-FROZEN WHITE-<br>"BRONCO" CODE ORANGE<br>• LED SIGNATURE LIGHTING | INTERIOR<br>• 1TOUCH UP/DOWN DR/PASS WIN<br>• 50/50 SPLIT FOLD REAR SEAT<br>• 6-WAY MANUAL DRV/PASS SEAT<br>• AUX SWITCHES W/PRE-WIRING<br>• DIGITAL INSTRUMENT CLUSTER<br>• LOCKING GLOVE BOX<br>• LTHR GEAR KNOB/STR WHEEL<br>• MOLLE STRAP SYSTEM | <ul> <li>12"LCD CTR STACK TOUCHSCRN</li> <li>ADVANCED 4X4</li> <li>BRAKES, 4-WHEEL DISC/ABS</li> <li>FORDPASS™ CONNECT</li> <li>FRNT/REAR LOCKING DIFFRNTL</li> <li>FRONT STA-BAR DISCONNECT</li> <li>HILL START ASSIST</li> <li>ADVA</li> <li></li></ul> | Y/SECURITY<br>NCETRAC <sup>™</sup> WITH RSC®<br>AGS-FRNT (DUAL STAGE)<br>E IMPACT/SAFETY<br>OPY® SYSTEM (ALL ROWS)<br>-MINDER CHIME<br>R STABILITY/TRACTN CTL<br>/ TIRE PRESS MONIT SYS<br>H CHILD SAFETY SYSTEM                    | combined city/hwy city highway<br>5.6 gallons per 100 miles<br>Annual fuel COST Fuel Economy &                                                                                                                                                                                                                                                                                                                                                                                                                                                                                                                                                                                                                                         |
| <ul> <li>MATTE BLACK HOOD</li> <li>MIRRORS-HTD/POWER GLASS,<br/>MANUAL FOLD</li> <li>TOW HOOKS-FRT (2)/REAR (2)</li> </ul>                                                                                                                    | POWERPOINTS - 12V     SMART CHARGING USB PORTS     TILT/TELESCOPE STR COLUMN                                                                                                                                                                         | FOX™ INT BYPASS DAMPERS       • PERII         • PRE-COLLISION ASSIST W/AEB       • PERS         • PUSH-BUTTON START       • PERS         • REAR VIEW CAMERA       • WARR         • SIRIUSXM® W/360L- NA AK&HI       • 3YR/3         • TER MGMT W/G.O.A.T. MODES®       • 5YR/6                                                                                                                                                                                                                                                                                                                                                                                                                                                                                                                                                                                                                                                                                                                                                                                                                                                                                                                                                                                                                                                                                                                                                                                                                                                                                                                                                                                                                                                                                                                                                                                                                                                                                                                                                                                                                                                          | METER ALARM<br>SONAL SAFETY SYSTEM™                                                                                                                                                                                                 | \$2,9000 I<br>This vehicle emits 506<br>distributing fuel also cru-<br>Actual results will vary for many reasons, including driving cor-<br>vehicle. The average new vehicle gets 28 MPG and costs \$9,50<br>based on 15,000 miles per year at \$3,50 per gallon. MPGe is m<br>emissions are a significant cause of climate change and smog.                                                                                                                                                                                                                                                                                                                                                                                           |
| EQUIPMENT GROUP 564A<br>•STROPPE EDITION<br>OPTIONAL EQUIPMENT/OTHER<br>.17" MATTE BLK PNTD WHLS<br>LT315/70R17 R/T TIRES (35")<br>HARD TOP, PAINTED<br>.SOUND DEADENING HEADLINER<br>.SOUND DEADENING HEADLINER                              | NO CHARGE                                                                                                                                                                                                                                            | PRICE INFORMATION<br>BASE PRICE<br>TOTAL OPTIONS/OTHER<br>TOTAL VEHICLE & OPTIO<br>DESTINATION & DELIVER                                                                                                                                                                                                                                                                                                                                                                                                                                                                                                                                                                                                                                                                                                                                                                                                                                                                                                                                                                                                                                                                                                                                                                                                                                                                                                                                                                                                                                                                                                                                                                                                                                                                                                                                                                                                                                                                                                                                                                                                                                | NS/OTHER 75,635.00                                                                                                                                                                                                                  | <b>fueleconomy.gov</b><br>Calculate personalized estimates and compare vehicles<br>GOVERNMENT 5-STAR SAFETY                                                                                                                                                                                                                                                                                                                                                                                                                                                                                                                                                                                                                            |
| FRONT LICENSE PLATE BRACKET                                                                                                                                                                                                                   | NO CHARGE                                                                                                                                                                                                                                            |                                                                                                                                                                                                                                                                                                                                                                                                                                                                                                                                                                                                                                                                                                                                                                                                                                                                                                                                                                                                                                                                                                                                                                                                                                                                                                                                                                                                                                                                                                                                                                                                                                                                                                                                                                                                                                                                                                                                                                                                                                                                                                                                         |                                                                                                                                                                                                                                     | Overall Vehicle Score Not Ra<br>Based on the combined ratings of frontal, side and rollover.<br>Should ONLY be compared to other vehicles of similar size a                                                                                                                                                                                                                                                                                                                                                                                                                                                                                                                                                                            |
| FRONT LICENSE PLATE BRACKET                                                                                                                                                                                                                   | NO CHARGE                                                                                                                                                                                                                                            |                                                                                                                                                                                                                                                                                                                                                                                                                                                                                                                                                                                                                                                                                                                                                                                                                                                                                                                                                                                                                                                                                                                                                                                                                                                                                                                                                                                                                                                                                                                                                                                                                                                                                                                                                                                                                                                                                                                                                                                                                                                                                                                                         | nco Off-Roadeo is an outdoor                                                                                                                                                                                                        | Based on the combined ratings of frontal, side and rollover.Should ONLY be compared to other vehicles of similar size aFrontalDriverCrashPassengerBased on the risk of injury in a frontal impact.<br>Should ONLY be compared to other vehicles of similar size aSideFront seatSideFront seatCrashRear seat                                                                                                                                                                                                                                                                                                                                                                                                                            |
| FRONT LICENSE PLATE BRACKET                                                                                                                                                                                                                   | NO CHARGE                                                                                                                                                                                                                                            | and<br>Orig<br>purc<br>can<br>drivi                                                                                                                                                                                                                                                                                                                                                                                                                                                                                                                                                                                                                                                                                                                                                                                                                                                                                                                                                                                                                                                                                                                                                                                                                                                                                                                                                                                                                                                                                                                                                                                                                                                                                                                                                                                                                                                                                                                                                                                                                                                                                                     | off-road adventure playground.<br>inal Bronco owners who<br>hase and take delivery<br>attend this full-day, immersive<br>ng experience, valued at \$2500.<br>t vehicles not eligible. See                                           | Based on the combined ratings of frontal, side and rollover.         Should ONLY be compared to other vehicles of similar size a         Frontal       Driver         Crash       Passenger         Based on the risk of injury in a frontal impact.         Should ONLY be compared to other vehicles of similar size a         Side       Front seat                                                                                                                                                                                                                                                                                                                                                                                 |
| FRONT LICENSE PLATE BRACKET                                                                                                                                                                                                                   | NO CHARGE                                                                                                                                                                                                                                            | and<br>Orig<br>purc<br>can<br>drivi<br>Flee<br>www.BroncoOffRoadeo.com<br>TOTAL MSRF                                                                                                                                                                                                                                                                                                                                                                                                                                                                                                                                                                                                                                                                                                                                                                                                                                                                                                                                                                                                                                                                                                                                                                                                                                                                                                                                                                                                                                                                                                                                                                                                                                                                                                                                                                                                                                                                                                                                                                                                                                                    | off-road adventure playground.<br>inal Bronco owners who<br>hase and take delivery<br>attend this full-day, immersive<br>ng experience, valued at \$2500.<br>t vehicles not eligible. See<br>n for more information.<br>\$77,530.00 | Based on the combined ratings of frontal, side and rollover.         Should ONLY be compared to other vehicles of similar size a         Frontal       Driver         Crash       Passenger         Based on the risk of injury in a frontal impact.         Should ONLY be compared to other vehicles of similar size a         Side       Front seat         Crash       Rear seat         Not Rate         Based on the risk of injury in a side impact.         Side       Front seat         Not Rate         Based on the risk of injury in a side impact.         Based on the risk of rollover in a single-vehicle crash.         Star ratings range from 1 to 5 stars (******), with         Source: National Highway Traffic |
|                                                                                                                                                                                                                                               | RAMP ONE<br>RP26<br>RAMP TWO                                                                                                                                                                                                                         | And<br>Orig<br>purc<br>can<br>drivi<br>Flee<br>www.BroncoOffRoadeo.cor<br>TOTAL MSRF<br>AllL<br>6-3386 O/T 2<br>Whether you<br>Ford Credit for you. See<br>www.ford.c                                                                                                                                                                                                                                                                                                                                                                                                                                                                                                                                                                                                                                                                                                                                                                                                                                                                                                                                                                                                                                                                                                                                                                                                                                                                                                                                                                                                                                                                                                                                                                                                                                                                                                                                                                                                                                                                                                                                                                   | off-road adventure playground.<br>inal Bronco owners who<br>hase and take delivery<br>attend this full-day, immersive<br>ng experience, valued at \$2500.<br>t vehicles not eligible. See<br>n for more information.                | Based on the combined ratings of frontal, side and rollover.         Should ONLY be compared to other vehicles of similar size a         Frontal       Driver         Crash       Passenger         Based on the risk of injury in a frontal impact.         Should ONLY be compared to other vehicles of similar size a         Side       Front seat         Crash       Rear seat         Not Rat         Crash       Rear seat         Based on the risk of injury in a side impact.         Based on the risk of rollover in a single-vehicle crash.         Star ratings range from 1 to 5 stars (★ ★ ★ ★), wit         Source: National Highway Traffic         Safety Adminitive         www.safercar.gov or 1-888-327-42      |