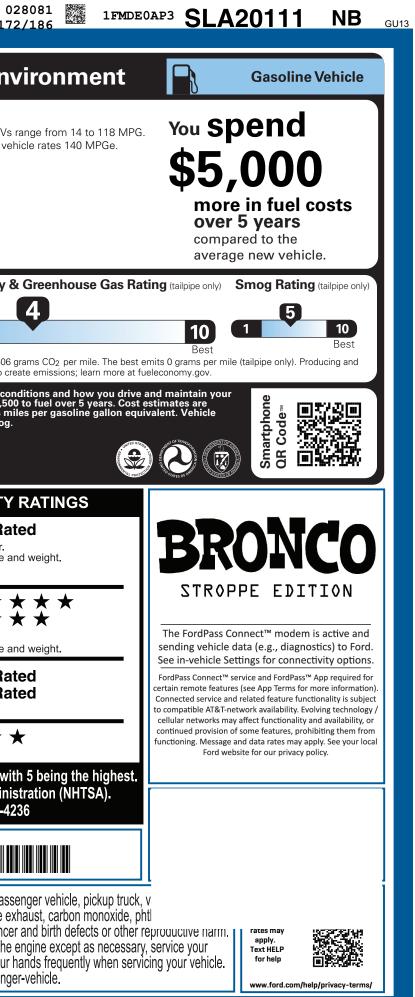

|                                                                                        |                                                                                                                       |                                                                                                             |                                                                                                                                                                                                                                                                                                                                                                                                                                       | ЕДЛ                                                                                                                                                                                                                                                                                                                                                                                                                                                                                                                                                                                                                                                                                                                                                                                                                                                                                                                                                                                                                                                                                                                                                                                                                                                                                                                                                                                                                                                                                                                                                                                                                                                                                                                                                                                                                                                                                |
|----------------------------------------------------------------------------------------|-----------------------------------------------------------------------------------------------------------------------|-------------------------------------------------------------------------------------------------------------|---------------------------------------------------------------------------------------------------------------------------------------------------------------------------------------------------------------------------------------------------------------------------------------------------------------------------------------------------------------------------------------------------------------------------------------|------------------------------------------------------------------------------------------------------------------------------------------------------------------------------------------------------------------------------------------------------------------------------------------------------------------------------------------------------------------------------------------------------------------------------------------------------------------------------------------------------------------------------------------------------------------------------------------------------------------------------------------------------------------------------------------------------------------------------------------------------------------------------------------------------------------------------------------------------------------------------------------------------------------------------------------------------------------------------------------------------------------------------------------------------------------------------------------------------------------------------------------------------------------------------------------------------------------------------------------------------------------------------------------------------------------------------------------------------------------------------------------------------------------------------------------------------------------------------------------------------------------------------------------------------------------------------------------------------------------------------------------------------------------------------------------------------------------------------------------------------------------------------------------------------------------------------------------------------------------------------------|
|                                                                                        | BRONCO                                                                                                                |                                                                                                             | <sup>sL</sup> A20111                                                                                                                                                                                                                                                                                                                                                                                                                  | EPA<br>DOT Fuel Economy and En                                                                                                                                                                                                                                                                                                                                                                                                                                                                                                                                                                                                                                                                                                                                                                                                                                                                                                                                                                                                                                                                                                                                                                                                                                                                                                                                                                                                                                                                                                                                                                                                                                                                                                                                                                                                                                                     |
| (Ind)                                                                                  | 2025 STROPPE 2-DOOR 4X4<br>STROPPE EDITION - 4 PASSEN                                                                 | EXTERIOR<br>G OXFORD WHI                                                                                    | TE                                                                                                                                                                                                                                                                                                                                                                                                                                    | Fuel Economy                                                                                                                                                                                                                                                                                                                                                                                                                                                                                                                                                                                                                                                                                                                                                                                                                                                                                                                                                                                                                                                                                                                                                                                                                                                                                                                                                                                                                                                                                                                                                                                                                                                                                                                                                                                                                                                                       |
| ford.com                                                                               | 2.7L ECOBOOST V6 ENGINE<br>10-SPEED AUTO TRANSMISSIO                                                                  | INTERIOR                                                                                                    | L/BLACK SEATS                                                                                                                                                                                                                                                                                                                                                                                                                         | Small SUVs<br>The best ve                                                                                                                                                                                                                                                                                                                                                                                                                                                                                                                                                                                                                                                                                                                                                                                                                                                                                                                                                                                                                                                                                                                                                                                                                                                                                                                                                                                                                                                                                                                                                                                                                                                                                                                                                                                                                                                          |
| STANDARD EQUIPMENT <u>INCLUDED</u>                                                     | AT NO EXTRA CHARGE                                                                                                    |                                                                                                             |                                                                                                                                                                                                                                                                                                                                                                                                                                       |                                                                                                                                                                                                                                                                                                                                                                                                                                                                                                                                                                                                                                                                                                                                                                                                                                                                                                                                                                                                                                                                                                                                                                                                                                                                                                                                                                                                                                                                                                                                                                                                                                                                                                                                                                                                                                                                                    |
| EXTERIOR                                                                               | INTERIOR                                                                                                              | FUNCTIONAL                                                                                                  | SAFETY/SECURITY                                                                                                                                                                                                                                                                                                                                                                                                                       | combined city/hwy city highway                                                                                                                                                                                                                                                                                                                                                                                                                                                                                                                                                                                                                                                                                                                                                                                                                                                                                                                                                                                                                                                                                                                                                                                                                                                                                                                                                                                                                                                                                                                                                                                                                                                                                                                                                                                                                                                     |
| BUMPER, FRONT - HD MODULAR     BUMPER, REAR-PWDR CTD STEEL                             | 1TOUCH UP/DOWN DR/PASS WIN     50/50 SPLIT FOLD REAR SEAT                                                             | 12"LCD CTR STACK TOUCHSCRN     ADVANCED 4X4                                                                 | ADVANCETRAC™ WITH RSC®     AIRBAGS-FRNT (DUAL STAGE)                                                                                                                                                                                                                                                                                                                                                                                  | E G                                                                                                                                                                                                                                                                                                                                                                                                                                                                                                                                                                                                                                                                                                                                                                                                                                                                                                                                                                                                                                                                                                                                                                                                                                                                                                                                                                                                                                                                                                                                                                                                                                                                                                                                                                                                                                                                                |
| • EASY FUEL® CAPLESS FILLER<br>• FENDER TIE-DOWN HOOKS<br>• FULL VEH STEEL BASH PLATES | <ul> <li>6-WAY MANUAL DRV/PASS SEAT</li> <li>AUX SWITCHES W/PRE-WIRING</li> <li>DIGITAL INSTRUMENT CLUSTER</li> </ul> | <ul> <li>BRAKES, 4-WHEEL DISC/ABS</li> <li>FORDPASS™ CONNECT</li> <li>FRNT/REAR LOCKING DIFFRNTL</li> </ul> | & SIDE IMPACT/SAFETY<br>CANOPY® SYSTEM (ALL ROWS)<br>• BELT-MINDER CHIME                                                                                                                                                                                                                                                                                                                                                              | <b>5.6</b> gallons per 100 miles                                                                                                                                                                                                                                                                                                                                                                                                                                                                                                                                                                                                                                                                                                                                                                                                                                                                                                                                                                                                                                                                                                                                                                                                                                                                                                                                                                                                                                                                                                                                                                                                                                                                                                                                                                                                                                                   |
| • GRL-FROZEN WHITE-<br>"BRONCO" CODE ORANGE                                            | LOCKING GLOVE BOX     LTHR GEAR KNOB/STR WHEEL                                                                        | FRINT/REAR LOCKING DIFFRINTL     FRONT STA-BAR DISCONNECT     HILL START ASSIST                             | ELCTR STABILITY/TRACTN CTL     INDIV TIRE PRESS MONIT SYS                                                                                                                                                                                                                                                                                                                                                                             | Fuel Economy                                                                                                                                                                                                                                                                                                                                                                                                                                                                                                                                                                                                                                                                                                                                                                                                                                                                                                                                                                                                                                                                                                                                                                                                                                                                                                                                                                                                                                                                                                                                                                                                                                                                                                                                                                                                                                                                       |
| LED SIGNATURE LIGHTING     MATTE BLACK HOOD                                            | MOLLE STRAP SYSTEM     POWERPOINTS - 12V                                                                              | HOSS 3.0 SUSPENSION W/<br>FOX™ INT BYPASS DAMPERS                                                           | LATCH CHILD SAFETY SYSTEM     PERIMETER ALARM                                                                                                                                                                                                                                                                                                                                                                                         | Annual fuel <b>COST</b>                                                                                                                                                                                                                                                                                                                                                                                                                                                                                                                                                                                                                                                                                                                                                                                                                                                                                                                                                                                                                                                                                                                                                                                                                                                                                                                                                                                                                                                                                                                                                                                                                                                                                                                                                                                                                                                            |
| • MIRRORS-HTD/POWER GLASS,<br>MANUAL FOLD                                              | SMART CHARGING USB PORTS     TILT/TELESCOPE STR COLUMN                                                                | PRE-COLLISION ASSIST W/AEB     PUSH-BUTTON START                                                            | PERSONAL SAFETY SYSTEM™                                                                                                                                                                                                                                                                                                                                                                                                               | <b>\$2,900</b>                                                                                                                                                                                                                                                                                                                                                                                                                                                                                                                                                                                                                                                                                                                                                                                                                                                                                                                                                                                                                                                                                                                                                                                                                                                                                                                                                                                                                                                                                                                                                                                                                                                                                                                                                                                                                                                                     |
| • TOW HOOKS-FRT (2)/REAR (2)                                                           |                                                                                                                       | REAR VIEW CAMERA     SIRIUSXM® W/360L- NA AK&HI                                                             | WARRANTY<br>• 3YR/36,000 BUMPER / BUMPER                                                                                                                                                                                                                                                                                                                                                                                              | This vehicle emits 506                                                                                                                                                                                                                                                                                                                                                                                                                                                                                                                                                                                                                                                                                                                                                                                                                                                                                                                                                                                                                                                                                                                                                                                                                                                                                                                                                                                                                                                                                                                                                                                                                                                                                                                                                                                                                                                             |
|                                                                                        |                                                                                                                       | TER MGMT W/G.O.A.T. MODES®     TOOL KIT- DOOR/TOP REMOVAL                                                   | • 5YR/60,000 POWERTRAIN     • 5YR/60,000 ROADSIDE ASSIST                                                                                                                                                                                                                                                                                                                                                                              | distributing fuel also concerning the second s |
| INCLUDED ON THIS VEHICLE                                                               | (MCDD)                                                                                                                |                                                                                                             | (MSRP)                                                                                                                                                                                                                                                                                                                                                                                                                                | Actual results will vary for many reasons, including driving co<br>vehicle. The average new vehicle gets 28 MPG and costs \$9,50<br>based on 15,000 miles per year at \$3.50 per gallon. MPGe is m<br>emissions are a significant cause of climate change and smog.                                                                                                                                                                                                                                                                                                                                                                                                                                                                                                                                                                                                                                                                                                                                                                                                                                                                                                                                                                                                                                                                                                                                                                                                                                                                                                                                                                                                                                                                                                                                                                                                                |
| EQUIPMENT GROUP 564A                                                                   | (MSRP)                                                                                                                | PRICE INFO                                                                                                  | RMATION                                                                                                                                                                                                                                                                                                                                                                                                                               |                                                                                                                                                                                                                                                                                                                                                                                                                                                                                                                                                                                                                                                                                                                                                                                                                                                                                                                                                                                                                                                                                                                                                                                                                                                                                                                                                                                                                                                                                                                                                                                                                                                                                                                                                                                                                                                                                    |
| •STROPPE EDITION                                                                       |                                                                                                                       | BASE PRICE<br>TOTAL OPTIC                                                                                   |                                                                                                                                                                                                                                                                                                                                                                                                                                       | fueleconomy.gov<br>Calculate personalized estimates and compare vehicles                                                                                                                                                                                                                                                                                                                                                                                                                                                                                                                                                                                                                                                                                                                                                                                                                                                                                                                                                                                                                                                                                                                                                                                                                                                                                                                                                                                                                                                                                                                                                                                                                                                                                                                                                                                                           |
| OPTIONAL EQUIPMENT/OTHER<br>.17" MATTE BLK PNTD WHLS                                   |                                                                                                                       |                                                                                                             | CLE & OPTIONS/OTHER 76,920.00                                                                                                                                                                                                                                                                                                                                                                                                         |                                                                                                                                                                                                                                                                                                                                                                                                                                                                                                                                                                                                                                                                                                                                                                                                                                                                                                                                                                                                                                                                                                                                                                                                                                                                                                                                                                                                                                                                                                                                                                                                                                                                                                                                                                                                                                                                                    |
| LT315/70R17 R/T TIRES (35")<br>HARD TOP, PAINTED                                       | NO CHARGE                                                                                                             | DESTINATION                                                                                                 | N & DELIVERY 1,895.00                                                                                                                                                                                                                                                                                                                                                                                                                 | GOVERNMENT 5-STAR SAFETY                                                                                                                                                                                                                                                                                                                                                                                                                                                                                                                                                                                                                                                                                                                                                                                                                                                                                                                                                                                                                                                                                                                                                                                                                                                                                                                                                                                                                                                                                                                                                                                                                                                                                                                                                                                                                                                           |
| SOUND DEADENING HEADLINER                                                              |                                                                                                                       |                                                                                                             |                                                                                                                                                                                                                                                                                                                                                                                                                                       | Overall Vehicle Coore Not Do                                                                                                                                                                                                                                                                                                                                                                                                                                                                                                                                                                                                                                                                                                                                                                                                                                                                                                                                                                                                                                                                                                                                                                                                                                                                                                                                                                                                                                                                                                                                                                                                                                                                                                                                                                                                                                                       |
|                                                                                        | 135.00                                                                                                                |                                                                                                             |                                                                                                                                                                                                                                                                                                                                                                                                                                       |                                                                                                                                                                                                                                                                                                                                                                                                                                                                                                                                                                                                                                                                                                                                                                                                                                                                                                                                                                                                                                                                                                                                                                                                                                                                                                                                                                                                                                                                                                                                                                                                                                                                                                                                                                                                                                                                                    |
| ON-VEH STORAGE-TOP/DOOR BAGS                                                           | 135.00<br>400.00                                                                                                      |                                                                                                             |                                                                                                                                                                                                                                                                                                                                                                                                                                       |                                                                                                                                                                                                                                                                                                                                                                                                                                                                                                                                                                                                                                                                                                                                                                                                                                                                                                                                                                                                                                                                                                                                                                                                                                                                                                                                                                                                                                                                                                                                                                                                                                                                                                                                                                                                                                                                                    |
|                                                                                        |                                                                                                                       |                                                                                                             |                                                                                                                                                                                                                                                                                                                                                                                                                                       | Based on the combined ratings of frontal, side and rollover.<br>Should ONLY be compared to other vehicles of similar size a                                                                                                                                                                                                                                                                                                                                                                                                                                                                                                                                                                                                                                                                                                                                                                                                                                                                                                                                                                                                                                                                                                                                                                                                                                                                                                                                                                                                                                                                                                                                                                                                                                                                                                                                                        |
| ON-VEH STORAGE-TOP/DOOR BAGS                                                           | 400.00                                                                                                                |                                                                                                             |                                                                                                                                                                                                                                                                                                                                                                                                                                       | Based on the combined ratings of frontal, side and rollover.<br>Should ONLY be compared to other vehicles of similar size aFrontalDriverCrashPassenger                                                                                                                                                                                                                                                                                                                                                                                                                                                                                                                                                                                                                                                                                                                                                                                                                                                                                                                                                                                                                                                                                                                                                                                                                                                                                                                                                                                                                                                                                                                                                                                                                                                                                                                             |
| ON-VEH STORAGE-TOP/DOOR BAGS                                                           | 400.00                                                                                                                |                                                                                                             |                                                                                                                                                                                                                                                                                                                                                                                                                                       | Based on the combined ratings of frontal, side and rollover.<br>Should ONLY be compared to other vehicles of similar size aFrontalDriverCrashPassenger                                                                                                                                                                                                                                                                                                                                                                                                                                                                                                                                                                                                                                                                                                                                                                                                                                                                                                                                                                                                                                                                                                                                                                                                                                                                                                                                                                                                                                                                                                                                                                                                                                                                                                                             |
| ON-VEH STORAGE-TOP/DOOR BAGS                                                           | 400.00                                                                                                                |                                                                                                             |                                                                                                                                                                                                                                                                                                                                                                                                                                       | Based on the combined ratings of frontal, side and rollover.         Should ONLY be compared to other vehicles of similar size a         Frontal       Driver         Crash       Passenger         Based on the risk of injury in a frontal impact.         Should ONLY be compared to other vehicles of similar size a         Side       Front seat                                                                                                                                                                                                                                                                                                                                                                                                                                                                                                                                                                                                                                                                                                                                                                                                                                                                                                                                                                                                                                                                                                                                                                                                                                                                                                                                                                                                                                                                                                                             |
| ON-VEH STORAGE-TOP/DOOR BAGS                                                           | 400.00                                                                                                                |                                                                                                             | Bronco Off-Roadeo is an outdoor                                                                                                                                                                                                                                                                                                                                                                                                       | Based on the combined ratings of frontal, side and rollover.<br>Should ONLY be compared to other vehicles of similar size aFrontalDriver*CrashPassenger*Based on the risk of injury in a frontal impact.<br>Should ONLY be compared to other vehicles of similar size aSideFront seatNot Rational<br>Not Rational<br>Not Rational                                                                                                                                                                                                                                                                                                                                                                                                                                                                                                                                                                                                                                                                                                                                                                                                                                                                                                                                                                                                                                                                                                                                                                                                                                                                                                                                                                                                                                                                                                                                                  |
| ON-VEH STORAGE-TOP/DOOR BAGS                                                           | 400.00                                                                                                                |                                                                                                             | Bronco Off-Roadeo is an outdoor<br>and off-road adventure playground.<br>Original Bronco owners who                                                                                                                                                                                                                                                                                                                                   | Based on the combined ratings of frontal, side and rollover.<br>Should ONLY be compared to other vehicles of similar size aFrontalDriver* *CrashPassenger* *Based on the risk of injury in a frontal impact.<br>Should ONLY be compared to other vehicles of similar size a* * *SideFront seatNot RateCrashRear seatNot RateBased on the risk of injury in a side impact.Not Rate                                                                                                                                                                                                                                                                                                                                                                                                                                                                                                                                                                                                                                                                                                                                                                                                                                                                                                                                                                                                                                                                                                                                                                                                                                                                                                                                                                                                                                                                                                  |
| ON-VEH STORAGE-TOP/DOOR BAGS                                                           | 400.00                                                                                                                |                                                                                                             | and off-road adventure playground.<br>Original Bronco owners who<br>purchase and take delivery                                                                                                                                                                                                                                                                                                                                        | Based on the combined ratings of frontal, side and rollover.         Should ONLY be compared to other vehicles of similar size at         Frontal       Driver         Crash       Passenger         Based on the risk of injury in a frontal impact.         Should ONLY be compared to other vehicles of similar size at         Side       Front seat         Crash       Rear seat         Based on the risk of injury in a side impact.         Should ONLY be compared to other vehicles of similar size at         Side       Front seat         Not Rate         Based on the risk of injury in a side impact.         Rollover       ★ ★                                                                                                                                                                                                                                                                                                                                                                                                                                                                                                                                                                                                                                                                                                                                                                                                                                                                                                                                                                                                                                                                                                                                                                                                                                  |
| ON-VEH STORAGE-TOP/DOOR BAGS                                                           | 400.00                                                                                                                |                                                                                                             | and off-road adventure playground.<br>Original Bronco owners who                                                                                                                                                                                                                                                                                                                                                                      | Based on the combined ratings of frontal, side and rollover.         Should ONLY be compared to other vehicles of similar size a         Frontal       Driver         Crash       Passenger         Based on the risk of injury in a frontal impact.         Should ONLY be compared to other vehicles of similar size a         Side       Front seat         Crash       Rear seat         Based on the risk of injury in a side impact.         Rollover       * * *         Based on the risk of rollover in a single-vehicle crash.         Star ratings range from 1 to 5 stars (* * * * *), with the seat in the seat in the risk of rollover in the seat in the risk of the risk                                                                                                                               |
| ON-VEH STORAGE-TOP/DOOR BAGS                                                           | 400.00                                                                                                                |                                                                                                             | and off-road adventure playground.<br>Original Bronco owners who<br>purchase and take delivery<br>can attend this full-day, immersive<br>driving experience, valued at \$2500.<br>Fleet vehicles not eligible. See                                                                                                                                                                                                                    | Based on the combined ratings of frontal, side and rollover.         Should ONLY be compared to other vehicles of similar size at         Frontal       Driver         Crash       Passenger         Based on the risk of injury in a frontal impact.         Should ONLY be compared to other vehicles of similar size at         Side       Front seat         Not Rat         Crash       Rear seat         Based on the risk of injury in a side impact.         Side       Front seat         Not Rat         Based on the risk of injury in a side impact.         Based on the risk of rollover in a single-vehicle crash.         Star ratings range from 1 to 5 stars (* * * * *), wi         Source: National Highway Traffic Safety Adminitiation of the start of                                                                                                                                                                                                                                       |
| ON-VEH STORAGE-TOP/DOOR BAGS                                                           | 400.00                                                                                                                |                                                                                                             | and off-road adventure playground.<br>Original Bronco owners who<br>purchase and take delivery<br>can attend this full-day, immersive<br>driving experience, valued at \$2500.<br>Fleet vehicles not eligible. See<br>fRoadeo.com for more information.                                                                                                                                                                               | Based on the combined ratings of frontal, side and rollover.         Should ONLY be compared to other vehicles of similar size at         Frontal       Driver         Crash       Passenger         Based on the risk of injury in a frontal impact.         Should ONLY be compared to other vehicles of similar size at         Side       Front seat         Crash       Rear seat         Based on the risk of injury in a side impact.         Side       Front seat         Not Rate         Based on the risk of injury in a side impact.         Based on the risk of rollover in a single-vehicle crash.         Star ratings range from 1 to 5 stars (* * * * *), with Source: National Highway Traffic Safety Adminitive www.safercar.gov or 1-888-327-44                                                                                                                                                                                                                                                                                                                                                                                                                                                                                                                                                                                                                                                                                                                                                                                                                                                                                                                                                                                                                                                                                                              |
| ON-VEH STORAGE-TOP/DOOR BAGS                                                           | 400.00<br>750.00                                                                                                      |                                                                                                             | and off-road adventure playground.<br>Original Bronco owners who<br>purchase and take delivery<br>can attend this full-day, immersive<br>driving experience, valued at \$2500.<br>Fleet vehicles not eligible. See                                                                                                                                                                                                                    | Based on the combined ratings of frontal, side and rollover.         Should ONLY be compared to other vehicles of similar size at         Frontal       Driver         Crash       Passenger         Based on the risk of injury in a frontal impact.         Should ONLY be compared to other vehicles of similar size at         Side       Front seat         Crash       Rear seat         Based on the risk of injury in a side impact.         Based on the risk of injury in a side impact.         Rollover       ★ ★         Based on the risk of rollover in a single-vehicle crash.         Star ratings range from 1 to 5 stars (★ ★ ★ ★), wi         Source: National Highway Traffic Safety Adminitwww.safercar.gov or 1-888-327-4         IFMDE0AP3SLA20111                                                                                                                                                                                                                                                                                                                                                                                                                                                                                                                                                                                                                                                                                                                                                                                                                                                                                                                                                                                                                                                                                                         |
| ON-VEH STORAGE-TOP/DOOR BAGS                                                           | 400.00<br>750.00<br>RAMP ONE<br>CE4G                                                                                  |                                                                                                             | and off-road adventure playground.<br>Original Bronco owners who<br>purchase and take delivery<br>can attend this full-day, immersive<br>driving experience, valued at \$2500.<br>Fleet vehicles not eligible. See<br>fRoadeo.com for more information.<br>MSRP \$78,815.00<br>Whether you decide to lease or finance your                                                                                                            | Based on the combined ratings of frontal, side and rollover.         Should ONLY be compared to other vehicles of similar size at         Frontal       Driver         Crash       Passenger         Based on the risk of injury in a frontal impact.         Should ONLY be compared to other vehicles of similar size at         Side       Front seat         Crash       Rear seat         Based on the risk of injury in a side impact.         Based on the risk of injury in a side impact.         Rollover       ★ ★         Based on the risk of rollover in a single-vehicle crash.         Star ratings range from 1 to 5 stars (★ ★ ★ ★), wi         Source: National Highway Traffic Safety Adminitwww.safercar.gov or 1-888-327-4         IFMDE0AP3SLA20111                                                                                                                                                                                                                                                                                                                                                                                                                                                                                                                                                                                                                                                                                                                                                                                                                                                                                                                                                                                                                                                                                                         |
| ON-VEH STORAGE-TOP/DOOR BAGS                                                           | 400.00<br>750.00<br>RAMP ONE<br>CE4G<br>RAMP TWO                                                                      | CONVOY                                                                                                      | and off-road adventure playground.<br>Original Bronco owners who<br>purchase and take delivery<br>can attend this full-day, immersive<br>driving experience, valued at \$2500.<br>Fleet vehicles not eligible. See<br>fRoadeo.com for more information.<br><b>MSRP</b> \$78,815.00<br>Whether you decide to lease or finance your<br>vehicle, you'll find the choices that are right<br>for you. See your dealer for details or visit | Based on the combined ratings of frontal, side and rollover.         Should ONLY be compared to other vehicles of similar size at         Frontal       Driver         Crash       Passenger         Based on the risk of injury in a frontal impact.         Should ONLY be compared to other vehicles of similar size at         Side       Front seat         Crash       Rear seat         Based on the risk of injury in a side impact.         Based on the risk of injury in a side impact.         Rollover       ★ ★ ★         Based on the risk of rollover in a single-vehicle crash.         Star ratings range from 1 to 5 stars (★ ★ ★ ★), wi         Source: National Highway Traffic Safety Adminity         www.safercar.gov or 1-888-327-4         IFMDE0AP3SLA20111         WARNING: Operating. servicing and maintaining a pase                                                                                                                                                                                                                                                                                                                                                                                                                                                                                                                                                                                                                                                                                                                                                                                                                                                                                                                                                                                                                                |
| ON-VEH STORAGE-TOP/DOOR BAGS                                                           | 400.00<br>750.00<br>RAMP ONE<br>CE4G<br>RAMP TWO                                                                      | CONVOY<br>44-1212 O/T 2                                                                                     | and off-road adventure playground.<br>Original Bronco owners who<br>purchase and take delivery<br>can attend this full-day, immersive<br>driving experience, valued at \$2500.<br>Fleet vehicles not eligible. See<br>fRoadeo.com for more information.<br>MSRP \$78,815.00<br>Whether you decide to lease or finance your                                                                                                            | Based on the combined ratings of frontal, side and rollover. Should ONLY be compared to other vehicles of similar size at the crash passenger         Frontal       Driver         Crash       Passenger         Based on the risk of injury in a frontal impact. Should ONLY be compared to other vehicles of similar size at the crash         Side       Front seat         Not Rate         Based on the risk of injury in a side impact.         Side       Front seat         Crash       Rear seat         Based on the risk of injury in a side impact.         Rollover       ★ ★ ★         Based on the risk of rollover in a single-vehicle crash.         Star ratings range from 1 to 5 stars (★ ★ ★ ★), with Source: National Highway Traffic Safety Adminit www.safercar.gov or 1-888-327-4         IFMDEOAP3SLA20111         WARNING: Operating, servicing and maintaining a pase vehicle can expose you to chemicals including engine elead, which are known to the State of California to cause cancer                                                                                                                                                                                                                                                                                                                                                                                                                                                                                                                                                                                                                                                                                                                                                                                                                                                           |
| ON-VEH STORAGE-TOP/DOOR BAGS                                                           | 400.00<br>750.00<br>RAMP ONE<br>CE4G<br>RAMP TWO                                                                      | CONVOY<br>44-1212 O/T 2<br>he Federal Automobile<br>oline, License, and Title Fees,                         | and off-road adventure playground.<br>Original Bronco owners who<br>purchase and take delivery<br>can attend this full-day, immersive<br>driving experience, valued at \$2500.<br>Fleet vehicles not eligible. See<br>fRoadeo.com for more information.<br><b>MSRP</b> \$78,815.00<br>Whether you decide to lease or finance your<br>vehicle, you'll find the choices that are right<br>for you. See your dealer for details or visit | Based on the combined ratings of frontal, side and rollover.         Should ONLY be compared to other vehicles of similar size a         Frontal       Driver         Crash       Passenger         Based on the risk of injury in a frontal impact.         Should ONLY be compared to other vehicles of similar size a         Side       Front seat         Crash       Rear seat         Based on the risk of injury in a side impact.         Side       Front seat         Not Ra         Based on the risk of injury in a side impact.         Based on the risk of rollover in a single-vehicle crash.         Star ratings range from 1 to 5 stars (*****), wi         Source: National Highway Traffic Safety Admini www.safercar.gov or 1-888-327-44                                                                                                                                                                                                                                                                                                                                                                                                                                                                                                                                                                                                                                                                                                                                                                                                                                                                                                                                                                                                                                                                                                                    |