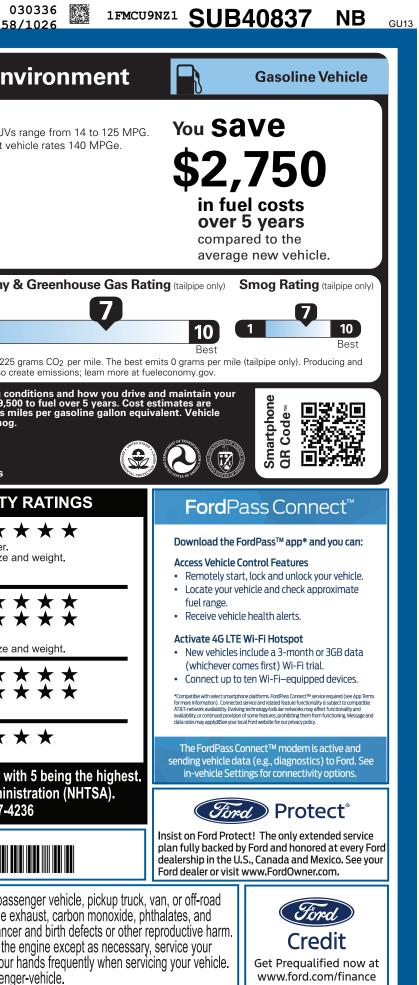

FD

9-NORMAL, NB, 106668, SF161 3626

120250624 0056 BLEND 0056

U W MD ULC CERTCERTCERT TRD RAMPBUMPCAMPBOOKEXFLROTABATT

| Ford                                                                                                                                                                                                                                                                                                                                                                                                                                                          | VEHICLE DESCRIPTION<br>ESCAPE<br>2025 ST LINE SI<br>106.7" WHEELB<br>2.5L I-VCT ATK<br>ECVT TRANSMIS                                                                                                                                                | ELECT AWD HEV EX<br>ASE<br>I-4 HYB ENG IN                                                                                                                                                                                                                                                                                                                                                                                                                                                                                                                                                                                                                                                                                                                                                                                                                                                                                                                                                                                                                                                                                                                                                                                                                                                                                                                                                                                                                                                                                                                                                                                                                                                                                                                                                                                                                                                                                                                                                                                                                                                                                                                                                                                                                                                                                                                                                                                                                                                                                                                                                                                                                                                                                                                                  | SU B40<br>(TERIOR<br>VAPOR BLUE METALLIC<br>TERIOR<br>EBNY PART VNL/CLTH&RED STCH                                                                                                                                 |                                                                                                                                           | EPA<br>DOT Fuel Economy and Envi<br>Fuel Economy<br>MPG Small SUVs ra<br>The best vehice                                                                                                                                                                                                                                                                                                                                                                                                                                                                                                                                                                                                                                                                                                                                                                                                                                                                                                                                                                                                                                                                                                                                                                                                                                                                                                                                                                                                                                                                                                                                                                                                                                                                                                                                                                                                                                                    |
|---------------------------------------------------------------------------------------------------------------------------------------------------------------------------------------------------------------------------------------------------------------------------------------------------------------------------------------------------------------------------------------------------------------------------------------------------------------|-----------------------------------------------------------------------------------------------------------------------------------------------------------------------------------------------------------------------------------------------------|----------------------------------------------------------------------------------------------------------------------------------------------------------------------------------------------------------------------------------------------------------------------------------------------------------------------------------------------------------------------------------------------------------------------------------------------------------------------------------------------------------------------------------------------------------------------------------------------------------------------------------------------------------------------------------------------------------------------------------------------------------------------------------------------------------------------------------------------------------------------------------------------------------------------------------------------------------------------------------------------------------------------------------------------------------------------------------------------------------------------------------------------------------------------------------------------------------------------------------------------------------------------------------------------------------------------------------------------------------------------------------------------------------------------------------------------------------------------------------------------------------------------------------------------------------------------------------------------------------------------------------------------------------------------------------------------------------------------------------------------------------------------------------------------------------------------------------------------------------------------------------------------------------------------------------------------------------------------------------------------------------------------------------------------------------------------------------------------------------------------------------------------------------------------------------------------------------------------------------------------------------------------------------------------------------------------------------------------------------------------------------------------------------------------------------------------------------------------------------------------------------------------------------------------------------------------------------------------------------------------------------------------------------------------------------------------------------------------------------------------------------------------------|-------------------------------------------------------------------------------------------------------------------------------------------------------------------------------------------------------------------|-------------------------------------------------------------------------------------------------------------------------------------------|---------------------------------------------------------------------------------------------------------------------------------------------------------------------------------------------------------------------------------------------------------------------------------------------------------------------------------------------------------------------------------------------------------------------------------------------------------------------------------------------------------------------------------------------------------------------------------------------------------------------------------------------------------------------------------------------------------------------------------------------------------------------------------------------------------------------------------------------------------------------------------------------------------------------------------------------------------------------------------------------------------------------------------------------------------------------------------------------------------------------------------------------------------------------------------------------------------------------------------------------------------------------------------------------------------------------------------------------------------------------------------------------------------------------------------------------------------------------------------------------------------------------------------------------------------------------------------------------------------------------------------------------------------------------------------------------------------------------------------------------------------------------------------------------------------------------------------------------------------------------------------------------------------------------------------------------|
| STANDARD EQUIPMENT INCLUD<br>EXTERIOR<br>• ACTIVE GRILLE SHUTTERS<br>• EASY FUEL® CAPLESS FILLER<br>• ELECTR FUEL DOOR RELEASE<br>• FOG LAMPS-LED<br>• GRILLE - BLACK MESH<br>• HEADLAMP COURTESY DELAY<br>• HEADLAMPS - AUTO LED<br>• MINI SPARE TIRE/WHEEL<br>• PRIVACY GLASS - REAR DOORS<br>• REAR INT WIPER/WASH/DFRST<br>• REAR SPOILER, ST UNIQUE<br>• ROOF-RACK SIDE RAILS-BLACK<br>• ST-LINE BADGING<br>• TAILLAMPS-LED<br>• UNIQUE REAR SKID PLATES | INTERIOR<br>• 1TOUCH UP/DOWN F<br>• CENTER CONSOLE V<br>• DUAL ZONE AUTO CI<br>• HTD DRVR<br>FRNT PASS SEATS<br>• POWERPOINTS-12V,<br>• RED STITCH ACCENT<br>• SPORT BUCKET FRO<br>• STEERING WHEEL - I<br>-BOTTOM W/ RED ST<br>• STR WHL-HTD & PRE | V/ARMREST<br>LIMATE CTL<br>USB A & C<br>TS<br>FS<br>FLAT<br>USB A & C<br>USB A & C<br>USB A & C<br>USB A & C<br>TS<br>FLAT<br>USB A & C<br>USB A | NG BRAKE + AIRBAG - DRIVER I<br>NNECT + AIRBAGS - DUAL S<br>SESS W/PUSH + AIRBAGS - FRONT<br>MOUNTED SIDE IM<br>RT SOUNDER + AIRBAGS - SAFET<br>+ LATCH CHILD SAF<br>SYSTEM + SOS POST-CRASH<br>+ TIRE PRESSURE M | WITH RSC®<br>KNEE<br>TAGE FRONT<br>SEAT<br>PACT<br>( CANOPY®<br>ETY SYSTEM<br>ALERT SYS™<br>IONIT SYS<br>ER / BUMPER<br>SIDE ASSIST<br>ID | <ul> <li>Annual fuel COST</li> <li>\$\$1,3500</li> <li>\$</li></ul> |
| INCLUDED ON THIS VEHICLE<br>EQUIPMENT GROUP 400A<br>OPTIONAL EQUIPMENT/OTHER<br>225/60R18 100H A/S BSW TIRES<br>PANORAMIC VISTA ROOF<br>18" ROCK MET PAINTED WHEEL<br>TECH PACKAGE #1<br>.EVASIVE STEERING ASSIST<br>.CONNECTED NAV: 1 YR INCLUDED<br>.LANE CENTERING ASSIST<br>.REAR PARKING SENSORS<br>.ADAPTIVE CRUISE CONTROL<br>.13.2" TOUCHSCREEN<br>FRONT LICENSE PLATE BRACKET                                                                        | (MSRP)<br>1,595.00<br>995.00<br>NO CHARGE                                                                                                                                                                                                           |                                                                                                                                                                                                                                                                                                                                                                                                                                                                                                                                                                                                                                                                                                                                                                                                                                                                                                                                                                                                                                                                                                                                                                                                                                                                                                                                                                                                                                                                                                                                                                                                                                                                                                                                                                                                                                                                                                                                                                                                                                                                                                                                                                                                                                                                                                                                                                                                                                                                                                                                                                                                                                                                                                                                                                            | PRICE INFORMATION<br>BASE PRICE<br>TOTAL OPTIONS/OTHER<br>TOTAL VEHICLE & OPTIONS/OTHER<br>DESTINATION & DELIVERY                                                                                                 | (MSRP)<br>\$34,190.00<br>2,590.00<br>36,780.00<br>1,495.00                                                                                | Actual results will vary for many reasons, including driving condi-<br>vehicle. The average new vehicle gets 28 MPG and costs \$9,500 to<br>based on 15,000 miles per year at \$3.50 per gallon. MPGe is mile<br>emissions are a significant cause of climate change and smog.<br><b>Gueleconogygev</b><br>Calculate personalized estimates and compare vehicles<br><b>GOVERNMENT 5-STAR SAFETY F</b><br><b>Overall Vehicle Score</b><br>Based on the combined ratings of frontal, side and rollover.<br>Should ONLY be compared to other vehicles of similar size and<br><b>Frontal</b><br><b>Driver</b><br><b>Crash</b><br>Based on the risk of injury in a frontal impact.<br>Should ONLY be compared to other vehicles of similar size and<br><b>Side</b><br><b>Front seat</b><br><b>Crash</b><br>Based on the risk of injury in a side impact.<br>Should ONLY be compared to other vehicles of similar size and<br><b>Side</b><br><b>Front seat</b><br><b>Crash</b><br>Based on the risk of injury in a side impact.<br>Should ONLY be compared to other vehicles of similar size and<br><b>Side</b><br><b>Front seat</b><br><b>Crash</b><br>Based on the risk of injury in a side impact.<br><b>Should ONLY</b><br>Based on the risk of rollover in a single-vehicle crash.<br>Star ratings range from 1 to 5 stars (*****), with<br>Source: National Highway Traffic Safety Administic<br>www.safercar.gov or 1-888-327-423                                                                                                                                                                                                                                                                                                                                                                                                                                                                                                          |
|                                                                                                                                                                                                                                                                                                                                                                                                                                                               | RAMP ONE<br>CKC<br>RAMP TWO                                                                                                                                                                                                                         | 03<br>CONVOY                                                                                                                                                                                                                                                                                                                                                                                                                                                                                                                                                                                                                                                                                                                                                                                                                                                                                                                                                                                                                                                                                                                                                                                                                                                                                                                                                                                                                                                                                                                                                                                                                                                                                                                                                                                                                                                                                                                                                                                                                                                                                                                                                                                                                                                                                                                                                                                                                                                                                                                                                                                                                                                                                                                                                               | TOTAL MSRP \$38<br>Scan The QR Code to                                                                                                                                                                            | <b>,275.00</b><br>回感题回                                                                                                                    |                                                                                                                                                                                                                                                                                                                                                                                                                                                                                                                                                                                                                                                                                                                                                                                                                                                                                                                                                                                                                                                                                                                                                                                                                                                                                                                                                                                                                                                                                                                                                                                                                                                                                                                                                                                                                                                                                                                                             |
|                                                                                                                                                                                                                                                                                                                                                                                                                                                               |                                                                                                                                                                                                                                                     | ITEM #:<br>27-T744 O/T 2<br>s affixed pursuant to the Federal Automobile                                                                                                                                                                                                                                                                                                                                                                                                                                                                                                                                                                                                                                                                                                                                                                                                                                                                                                                                                                                                                                                                                                                                                                                                                                                                                                                                                                                                                                                                                                                                                                                                                                                                                                                                                                                                                                                                                                                                                                                                                                                                                                                                                                                                                                                                                                                                                                                                                                                                                                                                                                                                                                                                                                   | get more details about<br>this vehicle                                                                                                                                                                            |                                                                                                                                           | WARNING: Operating, servicing and maintaining a passer<br>vehicle can expose you to chemicals including engine exha-<br>lead, which are known to the State of California to cause cancer a<br>To minimize exposure, avoid breathing exhaust, do not idle the er                                                                                                                                                                                                                                                                                                                                                                                                                                                                                                                                                                                                                                                                                                                                                                                                                                                                                                                                                                                                                                                                                                                                                                                                                                                                                                                                                                                                                                                                                                                                                                                                                                                                             |
|                                                                                                                                                                                                                                                                                                                                                                                                                                                               | Information<br>State and L                                                                                                                                                                                                                          | a Disclosure Act. Gasoline, License, and Title Fee<br>ocal taxes are not included. Dealer installed<br>accessories are not included unless listed above.                                                                                                                                                                                                                                                                                                                                                                                                                                                                                                                                                                                                                                                                                                                                                                                                                                                                                                                                                                                                                                                                                                                                                                                                                                                                                                                                                                                                                                                                                                                                                                                                                                                                                                                                                                                                                                                                                                                                                                                                                                                                                                                                                                                                                                                                                                                                                                                                                                                                                                                                                                                                                   | SF161 N BB 2X 545 006668 0                                                                                                                                                                                        | 6 16 25                                                                                                                                   | vehicle in a well-ventilated area and wear gloves or wash your ha<br>For more information go to www.P65Warnings.ca.gov/passenger-                                                                                                                                                                                                                                                                                                                                                                                                                                                                                                                                                                                                                                                                                                                                                                                                                                                                                                                                                                                                                                                                                                                                                                                                                                                                                                                                                                                                                                                                                                                                                                                                                                                                                                                                                                                                           |