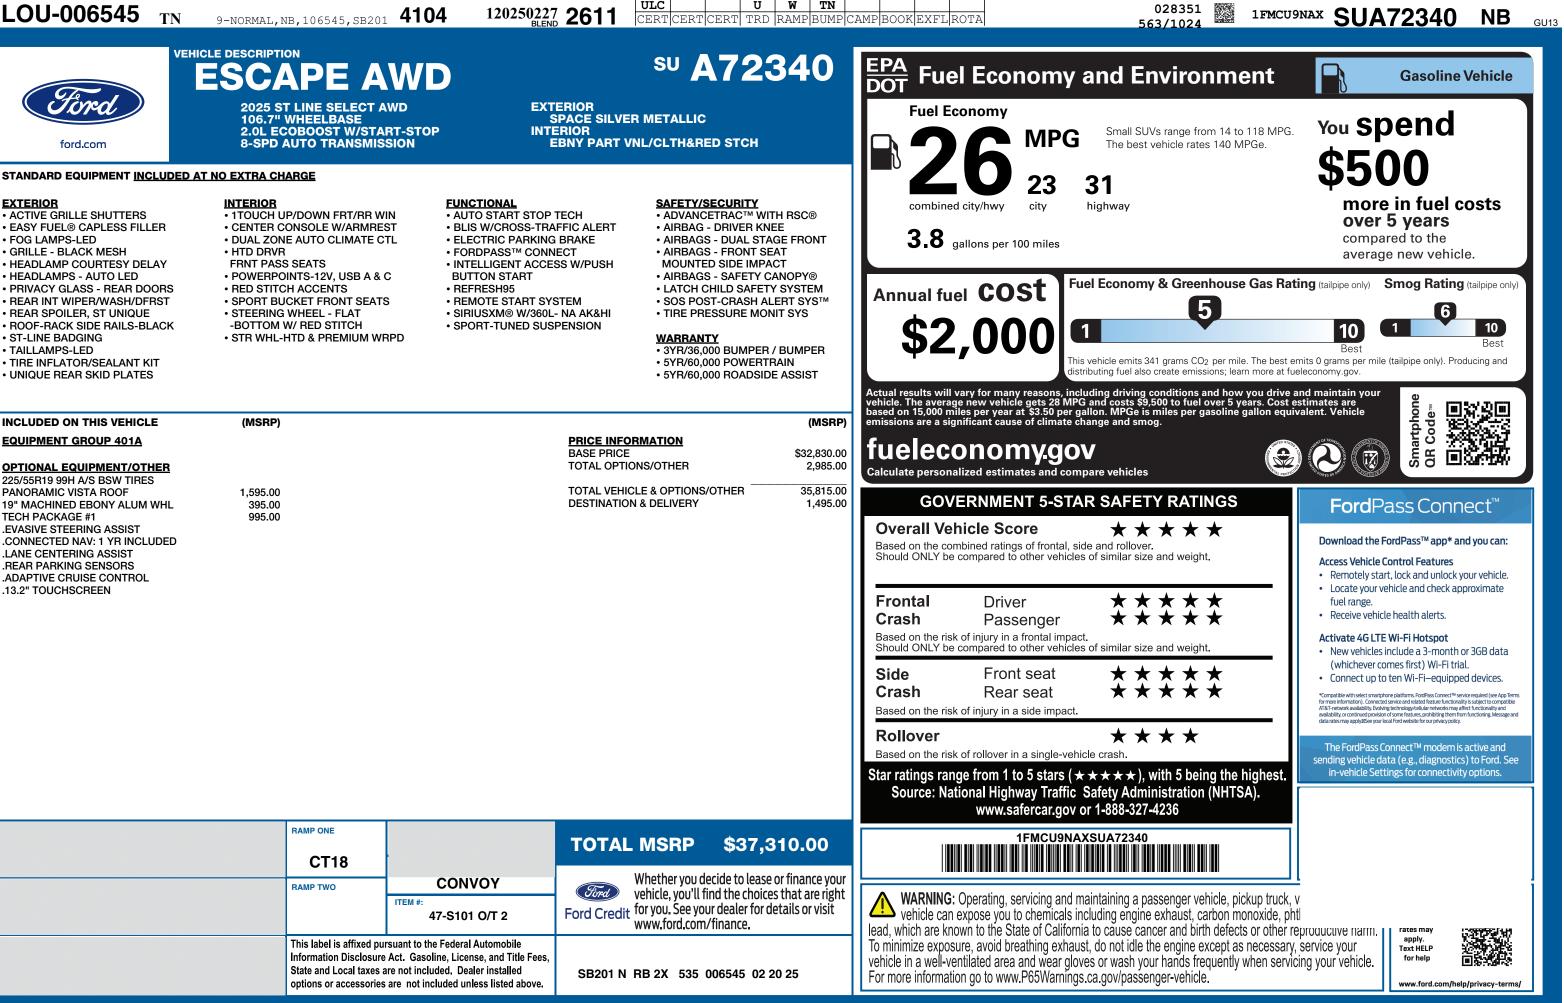

W TN ULC U

### EXTERIOR

FD

ACTIVE GRILLE SHUTTERS

ford.com

- EASY FUEL® CAPLESS FILLER
- FOG LAMPS-LED
- GRILLE BLACK MESH
- HEADLAMP COURTESY DELAY
- HEADLAMPS AUTO LED
- PRIVACY GLASS REAR DOORS
- REAR INT WIPER/WASH/DFRST
- REAR SPOILER, ST UNIQUE
- ROOF-RACK SIDE RAILS-BLACK
- ST-LINE BADGING
- TAILLAMPS-LED
- TIRE INFLATOR/SEALANT KIT
- UNIQUE REAR SKID PLATES

**INTERIOR** 

## INCLUDED ON THIS VEHICLE

EQUIPMENT GROUP 401A

## **OPTIONAL EQUIPMENT/OTHER**

225/55R19 99H A/S BSW TIRES PANORAMIC VISTA ROOF 19" MACHINED EBONY ALUM WHL TECH PACKAGE #1 EVASIVE STEERING ASSIST .CONNECTED NAV: 1 YR INCLUDED LANE CENTERING ASSIST REAR PARKING SENSORS ADAPTIVE CRUISE CONTROL .13.2" TOUCHSCREEN

# (MSRP)

1202502272611