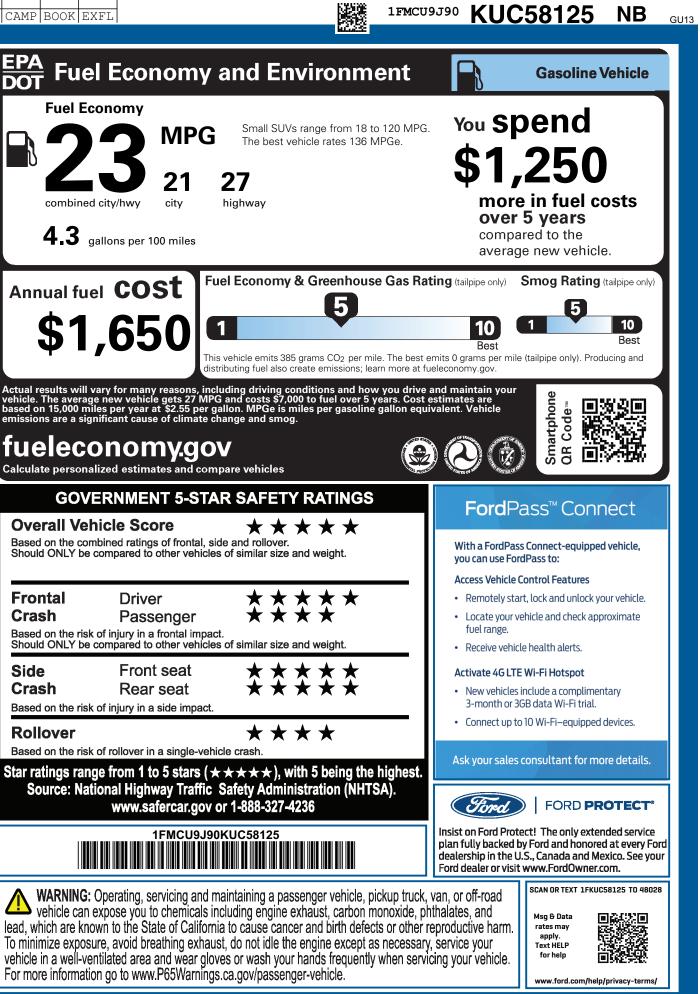

## STANDARD EQUIPMENT INCLUDED AT NO EXTRA CHARGE

6-SPD AUTO TRANS W/SLCTSHFT

State and Local taxes are not included. Dealer installed

options or accessories are not included unless listed above.

| STANDARD EQUIPMENT <u>INCLUDED AT NO EXTRA CHARGE</u>                                                                                                                                                                                                                                                                                                                                       |                                                                                                                                                                                                                                                                                                                                                                                                                                                                      |                                         |                                                                                                                                                   |                                                                                                                                                                                                                                                                                                                                                                                 |                                                                                           |                                                                                                                                                                                                                                                                                                                                                                                                                                           |
|---------------------------------------------------------------------------------------------------------------------------------------------------------------------------------------------------------------------------------------------------------------------------------------------------------------------------------------------------------------------------------------------|----------------------------------------------------------------------------------------------------------------------------------------------------------------------------------------------------------------------------------------------------------------------------------------------------------------------------------------------------------------------------------------------------------------------------------------------------------------------|-----------------------------------------|---------------------------------------------------------------------------------------------------------------------------------------------------|---------------------------------------------------------------------------------------------------------------------------------------------------------------------------------------------------------------------------------------------------------------------------------------------------------------------------------------------------------------------------------|-------------------------------------------------------------------------------------------|-------------------------------------------------------------------------------------------------------------------------------------------------------------------------------------------------------------------------------------------------------------------------------------------------------------------------------------------------------------------------------------------------------------------------------------------|
| EXTERIOR<br>• ACTIVE GRILLE SHUTTERS<br>• EASY FUEL® CAPLESS FILLER<br>• FOG LAMPS<br>• HANDS-FREE LIFTGATE<br>• HEADLAMP COURTESY DELAY<br>• HEADLAMPS - AUTOMATIC HID<br>• LED SIGNATURE LIGHTING<br>• MIRRORS - HTD/PWR/MAN-FOLD<br>TURN SIG/APPRCH LAMP/MEM<br>• PRIVACY GLASS - REAR DOORS<br>• REAR INT WIPER/WASH/DFRST<br>• ROOF-RACK SIDE RAILS-SLVR<br>• WINDSHIELD WIPER DE-ICER | INTERIOR<br>• 1TOUCH UP/DOWN FRT/RR WI<br>• 110V/150W AC POWER OUTLE<br>• 60/40 SPLIT FOLD REAR SEAT<br>• AMBIENT LIGHT/ILLUM ENTRY<br>• AUTO-DIM REARVIEW MIRROR<br>• CARPETED FLOOR MATS<br>• DUAL ILLUM VIS VANITY MIRR<br>• DUAL ZONE AUTO CLIMATE CT<br>• LEATHER TRIMMED SEATS WI<br>10-WAY HTD DR/PA & DR MEM<br>• LTHR-WRAP WHEEL/SHFT KNO<br>• POWERPOINTS - 12V<br>• SMART CHARGING USB PORT(<br>• STEERING: HTD WHL,CRUISE &<br>AUDIO CONTROLS, TILT/TELE | T • ENHANCED ACTIVE                     | PARK ASST<br>INECT 4GWI-FI<br>ICS MODEM<br>SS W/PUSH<br>A<br>STEM<br>SYSTEM<br>ESS KEYPAD<br>I/A AK&HI<br>EM-10 SPEAK<br>I/APPLINK®<br>DOR OPENER | SAFETY/SECURITY<br>• ADVANCETRAC® WI<br>• AIRBAG - DRIVER KM<br>• AIRBAGS - DUAL ST,<br>• AIRBAGS - DUAL ST,<br>• AIRBAGS - FRONT S<br>MOUNTED SIDE IMP,<br>• AIRBAGS - SAFETY (<br>• LATCH CHILD SAFET<br>• PERIMETER ALARM<br>• PERSONAL SAFETY<br>• SOS POST-CRASH A<br>• TIRE PRESSURE MO<br>WARRANTY<br>• 3YR/36,000 BUMPEF<br>• 5YR/60,000 POWERT<br>• 5YR/60,000 ROADSID | NEE<br>AGE FRONT<br>EAT<br>ACT<br>CANOPY®<br>TY SYSTEM<br>SYSTEM™<br>LERT SYS™<br>NIT SYS | combined city/hwy city highway<br>4.3 gallons per 100 miles<br>Annual fuel COSt<br>\$1,6550<br>1<br>This vehicle emits 385 g<br>distributing fuel also created<br>Actual results will vary for many reasons, including driving com<br>vehicle. The average new vehicle gets 27 MPG and costs \$7,000<br>based on 15,000 miles per year at \$2.55 per gallon. MPGe is mil<br>emissions are a significant cause of climate change and smog. |
| INCLUDED ON THIS VEHICLE                                                                                                                                                                                                                                                                                                                                                                    | (MSRP)                                                                                                                                                                                                                                                                                                                                                                                                                                                               |                                         |                                                                                                                                                   |                                                                                                                                                                                                                                                                                                                                                                                 | (MSRP)                                                                                    | based on 15,000 miles per year at \$2.55 per gallon. MPGe is mil<br>emissions are a significant cause of climate change and smog.                                                                                                                                                                                                                                                                                                         |
| EQUIPMENT GROUP 400A                                                                                                                                                                                                                                                                                                                                                                        |                                                                                                                                                                                                                                                                                                                                                                                                                                                                      |                                         | PRICE INFORM                                                                                                                                      | IATION                                                                                                                                                                                                                                                                                                                                                                          |                                                                                           |                                                                                                                                                                                                                                                                                                                                                                                                                                           |
| OPTIONAL EQUIPMENT/OTHER                                                                                                                                                                                                                                                                                                                                                                    |                                                                                                                                                                                                                                                                                                                                                                                                                                                                      |                                         | BASE PRICE                                                                                                                                        |                                                                                                                                                                                                                                                                                                                                                                                 | \$34,120.00                                                                               | fueleconomy.gov                                                                                                                                                                                                                                                                                                                                                                                                                           |
| 235/45R19 A/S BSW TIRES                                                                                                                                                                                                                                                                                                                                                                     |                                                                                                                                                                                                                                                                                                                                                                                                                                                                      |                                         | TOTAL OPTION                                                                                                                                      | 5/UTHER                                                                                                                                                                                                                                                                                                                                                                         | 2,390.00                                                                                  | Calculate personalized estimates and compare vehicles                                                                                                                                                                                                                                                                                                                                                                                     |
| U9J04<br>FORD SAFE/SMART PLUS PKG                                                                                                                                                                                                                                                                                                                                                           | 2,390.00<br>NO CHARGE                                                                                                                                                                                                                                                                                                                                                                                                                                                |                                         |                                                                                                                                                   |                                                                                                                                                                                                                                                                                                                                                                                 | 36,510.00                                                                                 | GOVERNMENT 5-STAR SAFETY                                                                                                                                                                                                                                                                                                                                                                                                                  |
| .PANORAMIC VISTA ROOF                                                                                                                                                                                                                                                                                                                                                                       | No onance                                                                                                                                                                                                                                                                                                                                                                                                                                                            |                                         | DESTINATION 8                                                                                                                                     | DELIVERY                                                                                                                                                                                                                                                                                                                                                                        | 1,095.00                                                                                  |                                                                                                                                                                                                                                                                                                                                                                                                                                           |
| .LANE KEEPING SYSTEM<br>.ADAPT CRUISE/COLLISION WARNIN                                                                                                                                                                                                                                                                                                                                      |                                                                                                                                                                                                                                                                                                                                                                                                                                                                      |                                         |                                                                                                                                                   |                                                                                                                                                                                                                                                                                                                                                                                 |                                                                                           | Overall Vehicle Score 🛛 🛧 🛧 🤿                                                                                                                                                                                                                                                                                                                                                                                                             |
| .BLIS (BLIND SPOT INFO SYSTEM)                                                                                                                                                                                                                                                                                                                                                              |                                                                                                                                                                                                                                                                                                                                                                                                                                                                      |                                         |                                                                                                                                                   |                                                                                                                                                                                                                                                                                                                                                                                 |                                                                                           | Based on the combined ratings of frontal, side and rollover.<br>Should ONLY be compared to other vehicles of similar size ar                                                                                                                                                                                                                                                                                                              |
| 2.0L ECOB CLASS II TRL TOW PKG<br>FRONT LICENSE PLATE BRACKET                                                                                                                                                                                                                                                                                                                               | NO CHARGE                                                                                                                                                                                                                                                                                                                                                                                                                                                            |                                         |                                                                                                                                                   |                                                                                                                                                                                                                                                                                                                                                                                 |                                                                                           |                                                                                                                                                                                                                                                                                                                                                                                                                                           |
| 19" BRT MACH ALUM LUS NIC PTD                                                                                                                                                                                                                                                                                                                                                               |                                                                                                                                                                                                                                                                                                                                                                                                                                                                      |                                         |                                                                                                                                                   |                                                                                                                                                                                                                                                                                                                                                                                 |                                                                                           |                                                                                                                                                                                                                                                                                                                                                                                                                                           |
|                                                                                                                                                                                                                                                                                                                                                                                             |                                                                                                                                                                                                                                                                                                                                                                                                                                                                      |                                         |                                                                                                                                                   |                                                                                                                                                                                                                                                                                                                                                                                 |                                                                                           | FrontalDriver★ ★ ★CrashPassenger★ ★ ★                                                                                                                                                                                                                                                                                                                                                                                                     |
|                                                                                                                                                                                                                                                                                                                                                                                             |                                                                                                                                                                                                                                                                                                                                                                                                                                                                      |                                         |                                                                                                                                                   |                                                                                                                                                                                                                                                                                                                                                                                 |                                                                                           | 0                                                                                                                                                                                                                                                                                                                                                                                                                                         |
|                                                                                                                                                                                                                                                                                                                                                                                             |                                                                                                                                                                                                                                                                                                                                                                                                                                                                      |                                         |                                                                                                                                                   |                                                                                                                                                                                                                                                                                                                                                                                 |                                                                                           | Based on the risk of injury in a frontal impact.<br>Should ONLY be compared to other vehicles of similar size ar                                                                                                                                                                                                                                                                                                                          |
|                                                                                                                                                                                                                                                                                                                                                                                             |                                                                                                                                                                                                                                                                                                                                                                                                                                                                      |                                         |                                                                                                                                                   |                                                                                                                                                                                                                                                                                                                                                                                 |                                                                                           |                                                                                                                                                                                                                                                                                                                                                                                                                                           |
|                                                                                                                                                                                                                                                                                                                                                                                             |                                                                                                                                                                                                                                                                                                                                                                                                                                                                      |                                         |                                                                                                                                                   |                                                                                                                                                                                                                                                                                                                                                                                 |                                                                                           | SideFront seat $\bigstar \bigstar \bigstar$ CrashRear seat $\bigstar \bigstar \bigstar$                                                                                                                                                                                                                                                                                                                                                   |
|                                                                                                                                                                                                                                                                                                                                                                                             |                                                                                                                                                                                                                                                                                                                                                                                                                                                                      |                                         |                                                                                                                                                   |                                                                                                                                                                                                                                                                                                                                                                                 |                                                                                           |                                                                                                                                                                                                                                                                                                                                                                                                                                           |
|                                                                                                                                                                                                                                                                                                                                                                                             |                                                                                                                                                                                                                                                                                                                                                                                                                                                                      |                                         |                                                                                                                                                   |                                                                                                                                                                                                                                                                                                                                                                                 |                                                                                           | Based on the risk of injury in a side impact.                                                                                                                                                                                                                                                                                                                                                                                             |
|                                                                                                                                                                                                                                                                                                                                                                                             |                                                                                                                                                                                                                                                                                                                                                                                                                                                                      |                                         |                                                                                                                                                   |                                                                                                                                                                                                                                                                                                                                                                                 |                                                                                           | Rollover 🔶 🛧 🛧 🗲                                                                                                                                                                                                                                                                                                                                                                                                                          |
|                                                                                                                                                                                                                                                                                                                                                                                             |                                                                                                                                                                                                                                                                                                                                                                                                                                                                      |                                         |                                                                                                                                                   |                                                                                                                                                                                                                                                                                                                                                                                 |                                                                                           | Based on the risk of rollover in a single-vehicle crash.                                                                                                                                                                                                                                                                                                                                                                                  |
|                                                                                                                                                                                                                                                                                                                                                                                             |                                                                                                                                                                                                                                                                                                                                                                                                                                                                      |                                         |                                                                                                                                                   |                                                                                                                                                                                                                                                                                                                                                                                 |                                                                                           | Star ratings range from 1 to 5 stars ( $\star \star \star \star$ ), wit                                                                                                                                                                                                                                                                                                                                                                   |
|                                                                                                                                                                                                                                                                                                                                                                                             |                                                                                                                                                                                                                                                                                                                                                                                                                                                                      |                                         |                                                                                                                                                   |                                                                                                                                                                                                                                                                                                                                                                                 |                                                                                           | Source: National Highway Traffic Safety Adminis                                                                                                                                                                                                                                                                                                                                                                                           |
|                                                                                                                                                                                                                                                                                                                                                                                             |                                                                                                                                                                                                                                                                                                                                                                                                                                                                      |                                         |                                                                                                                                                   |                                                                                                                                                                                                                                                                                                                                                                                 |                                                                                           | www.safercar.gov or 1-888-327-42                                                                                                                                                                                                                                                                                                                                                                                                          |
|                                                                                                                                                                                                                                                                                                                                                                                             | RAMP ONE                                                                                                                                                                                                                                                                                                                                                                                                                                                             |                                         | TOTAL                                                                                                                                             |                                                                                                                                                                                                                                                                                                                                                                                 |                                                                                           | 1FMCU9J90KUC58125                                                                                                                                                                                                                                                                                                                                                                                                                         |
|                                                                                                                                                                                                                                                                                                                                                                                             | OKOO                                                                                                                                                                                                                                                                                                                                                                                                                                                                 |                                         | TOTAL I                                                                                                                                           | MSRP \$37,                                                                                                                                                                                                                                                                                                                                                                      | 605.00                                                                                    |                                                                                                                                                                                                                                                                                                                                                                                                                                           |
|                                                                                                                                                                                                                                                                                                                                                                                             | CK03                                                                                                                                                                                                                                                                                                                                                                                                                                                                 |                                         | W                                                                                                                                                 | hothor you docido to loos                                                                                                                                                                                                                                                                                                                                                       | o or financo vour                                                                         |                                                                                                                                                                                                                                                                                                                                                                                                                                           |
|                                                                                                                                                                                                                                                                                                                                                                                             | RAMP TWO                                                                                                                                                                                                                                                                                                                                                                                                                                                             | CONVOY                                  | W<br>Ford Ve                                                                                                                                      | hether you decide to leas<br>hicle, you'll find the choic                                                                                                                                                                                                                                                                                                                       | es that are right                                                                         |                                                                                                                                                                                                                                                                                                                                                                                                                                           |
|                                                                                                                                                                                                                                                                                                                                                                                             |                                                                                                                                                                                                                                                                                                                                                                                                                                                                      | ITEM #:<br>27-A009 O/T 2                | fo                                                                                                                                                | you. See your dealer for                                                                                                                                                                                                                                                                                                                                                        | details or visit                                                                          | WARNING: Operating, servicing and maintaining a passe<br>vehicle can expose you to chemicals including engine ex<br>lead, which are known to the State of California to cause cancer                                                                                                                                                                                                                                                      |
|                                                                                                                                                                                                                                                                                                                                                                                             |                                                                                                                                                                                                                                                                                                                                                                                                                                                                      | 27-4009 0/1 2                           | FORD CREDIT                                                                                                                                       | ww.ford.com/finance.                                                                                                                                                                                                                                                                                                                                                            |                                                                                           | lead, which are known to the State of California to cause cancer                                                                                                                                                                                                                                                                                                                                                                          |
|                                                                                                                                                                                                                                                                                                                                                                                             |                                                                                                                                                                                                                                                                                                                                                                                                                                                                      |                                         |                                                                                                                                                   | To minimize exposure, avoid breathing exhaust, do not idle the                                                                                                                                                                                                                                                                                                                  |                                                                                           |                                                                                                                                                                                                                                                                                                                                                                                                                                           |
|                                                                                                                                                                                                                                                                                                                                                                                             | Information Disclosure                                                                                                                                                                                                                                                                                                                                                                                                                                               | Act. Gasoline, License, and Title Fees, |                                                                                                                                                   |                                                                                                                                                                                                                                                                                                                                                                                 |                                                                                           | vehicle in a well-ventilated area and wear gloves or wash your h                                                                                                                                                                                                                                                                                                                                                                          |