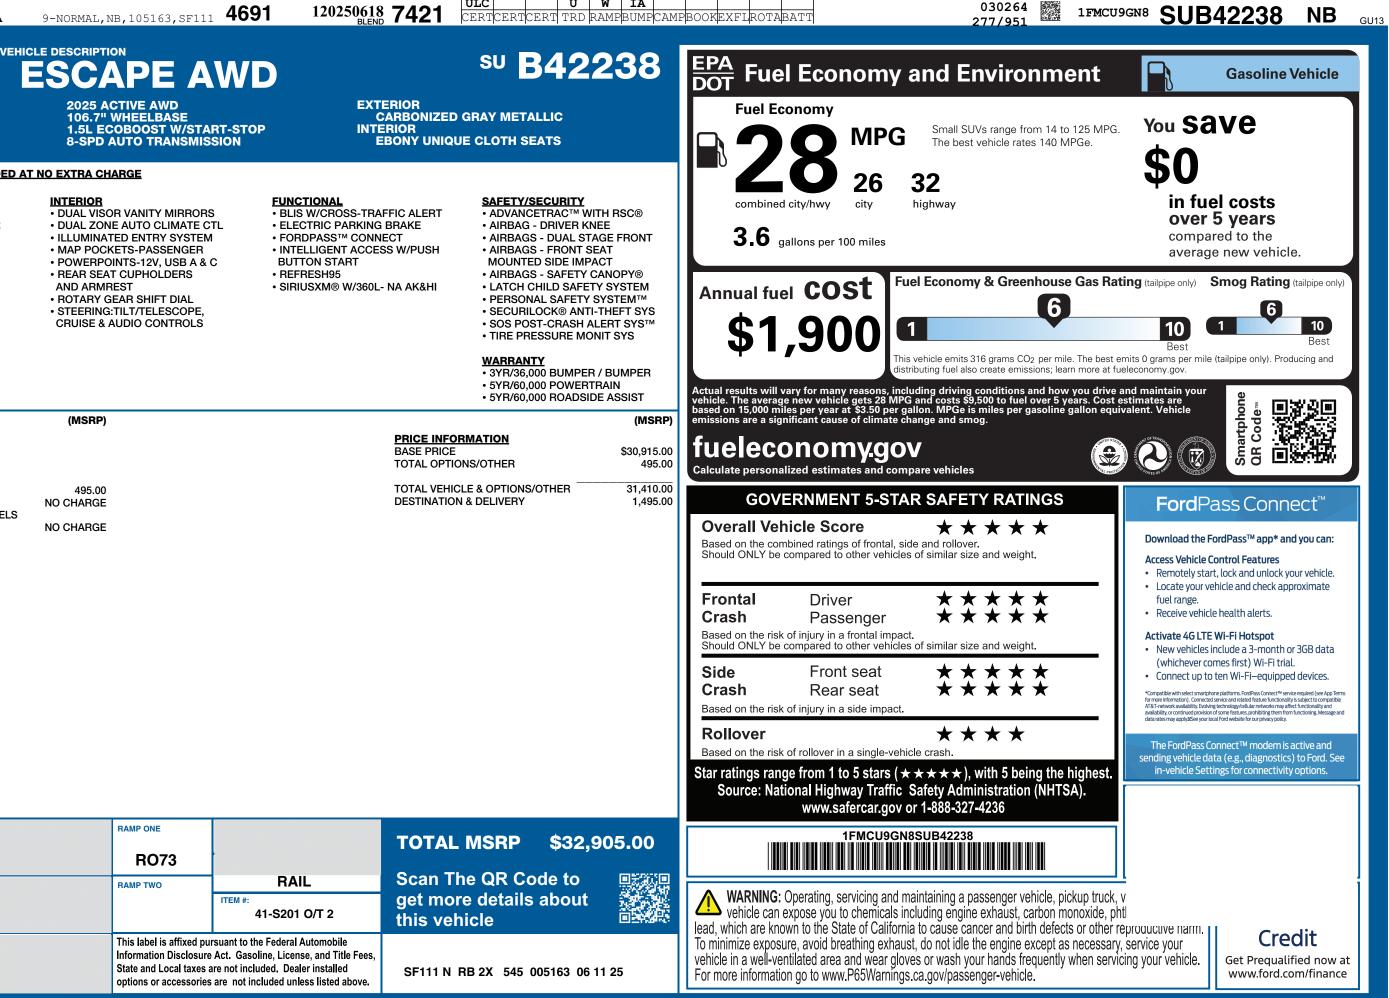

LOU-005163 IA

FD

ford.com

## STANDARD EQUIPMENT INCLUDED AT NO EXTRA CHARGE

## EXTERIOR **INTERIOR** ACTIVE GRILLE SHUTTERS DUAL VISOR VANITY MIRRORS DOOR HANDLES - BODY COLOR DUAL ZONE AUTO CLIMATE CTL DUAL EXHAUST CHROME TIPS ILLUMINATED ENTRY SYSTEM • EASY FUEL® CAPLESS FILLER • MAP POCKETS-PASSENGER HEADLAMP COURTESY DELAY • POWERPOINTS-12V, USB A & C HEADLAMPS - AUTO LED PRIVACY GLASS - REAR DOORS REAR INT WIPER/WASH/DFRST REAR SPOILER STEERING:TILT/TELESCOPE, TAILLAMPS-LED TIRE INFLATOR/SEALANT KIT INCLUDED ON THIS VEHICLE EQUIPMENT GROUP 200A **OPTIONAL EQUIPMENT/OTHER** 225/65R17 102H A/S BSW2 TIRES POWER LIFTGATE SUPPLEMENTAL PTC HEATER NO CHARGE 17" SHDW SLVR-PNTD ALUM WHEELS FRONT LICENSE PLATE BRACKET NO CHARGE

## 1202506187421