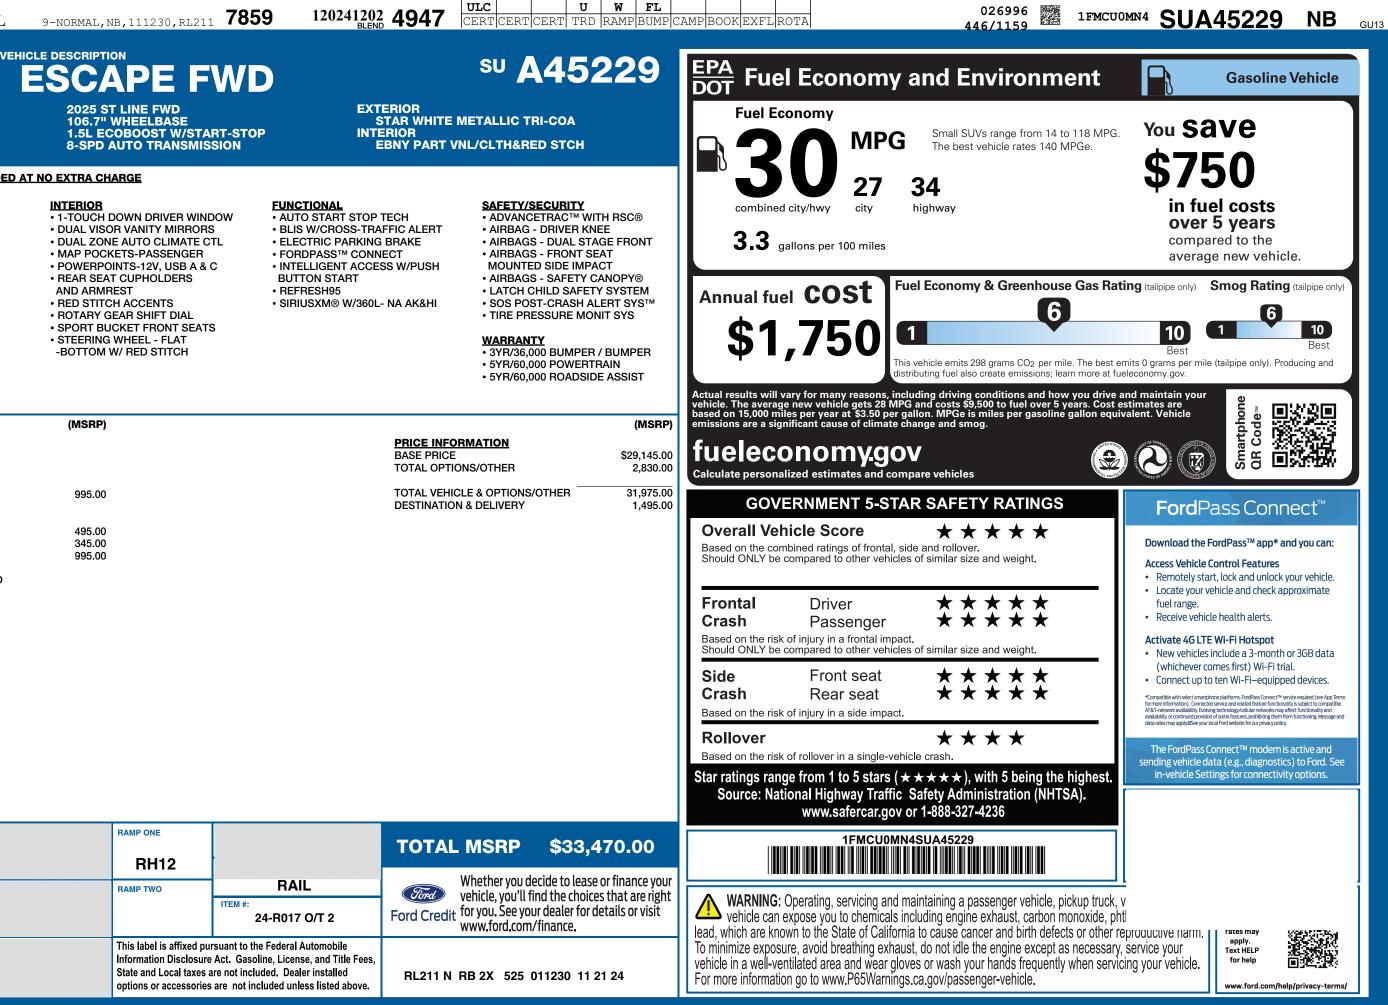

## ford.com

ACTIVE GRILLE SHUTTERS

EXTERIOR

REAR PARKING SENSORS

.13.2" TOUCHSCREEN

ADAPTIVE CRUISE CONTROL

STANDARD EQUIPMENT INCLUDED AT NO EXTRA CHARGE

| <ul> <li>I-FOCCH DOWN DRIVEN WINDOW</li> <li>DUAL VISOR VANITY MIRRORS</li> <li>DUAL ZONE AUTO CLIMATE CTL</li> <li>MAP POCKETS-PASSENGER</li> <li>POWERPOINTS-12V, USB A &amp; C</li> <li>REAR SEAT CUPHOLDERS<br/>AND ARMREST</li> <li>RED STITCH ACCENTS</li> <li>ROTARY GEAR SHIFT DIAL</li> <li>SPORT BUCKET FRONT SEATS</li> <li>STEERING WHEEL - FLAT<br/>-BOTTOM W/ RED STITCH</li> </ul> | <ul> <li>AUTO START STO</li> <li>BLIS W/CROSS-TF</li> <li>ELECTRIC PARKIN</li> <li>FORDPASS™ CON</li> <li>INTELLIGENT ACC<br/>BUTTON START</li> <li>REFRESH95</li> <li>SIRIUSXM® W/360</li> </ul>                                                                                                                              |
|---------------------------------------------------------------------------------------------------------------------------------------------------------------------------------------------------------------------------------------------------------------------------------------------------------------------------------------------------------------------------------------------------|--------------------------------------------------------------------------------------------------------------------------------------------------------------------------------------------------------------------------------------------------------------------------------------------------------------------------------|
| (MSRP)                                                                                                                                                                                                                                                                                                                                                                                            |                                                                                                                                                                                                                                                                                                                                |
|                                                                                                                                                                                                                                                                                                                                                                                                   |                                                                                                                                                                                                                                                                                                                                |
| 995.00                                                                                                                                                                                                                                                                                                                                                                                            |                                                                                                                                                                                                                                                                                                                                |
| 495.00                                                                                                                                                                                                                                                                                                                                                                                            |                                                                                                                                                                                                                                                                                                                                |
|                                                                                                                                                                                                                                                                                                                                                                                                   | <ul> <li>DUAL ZONE AUTO CLIMATE CTL</li> <li>MAP POCKETS-PASSENGER</li> <li>POWERPOINTS-12V, USB A &amp; C</li> <li>REAR SEAT CUPHOLDERS<br/>AND ARMREST</li> <li>RED STITCH ACCENTS</li> <li>ROTARY GEAR SHIFT DIAL</li> <li>SPORT BUCKET FRONT SEATS</li> <li>STEERING WHEEL - FLAT</li> <li>BOTTOM W/ RED STITCH</li> </ul> |