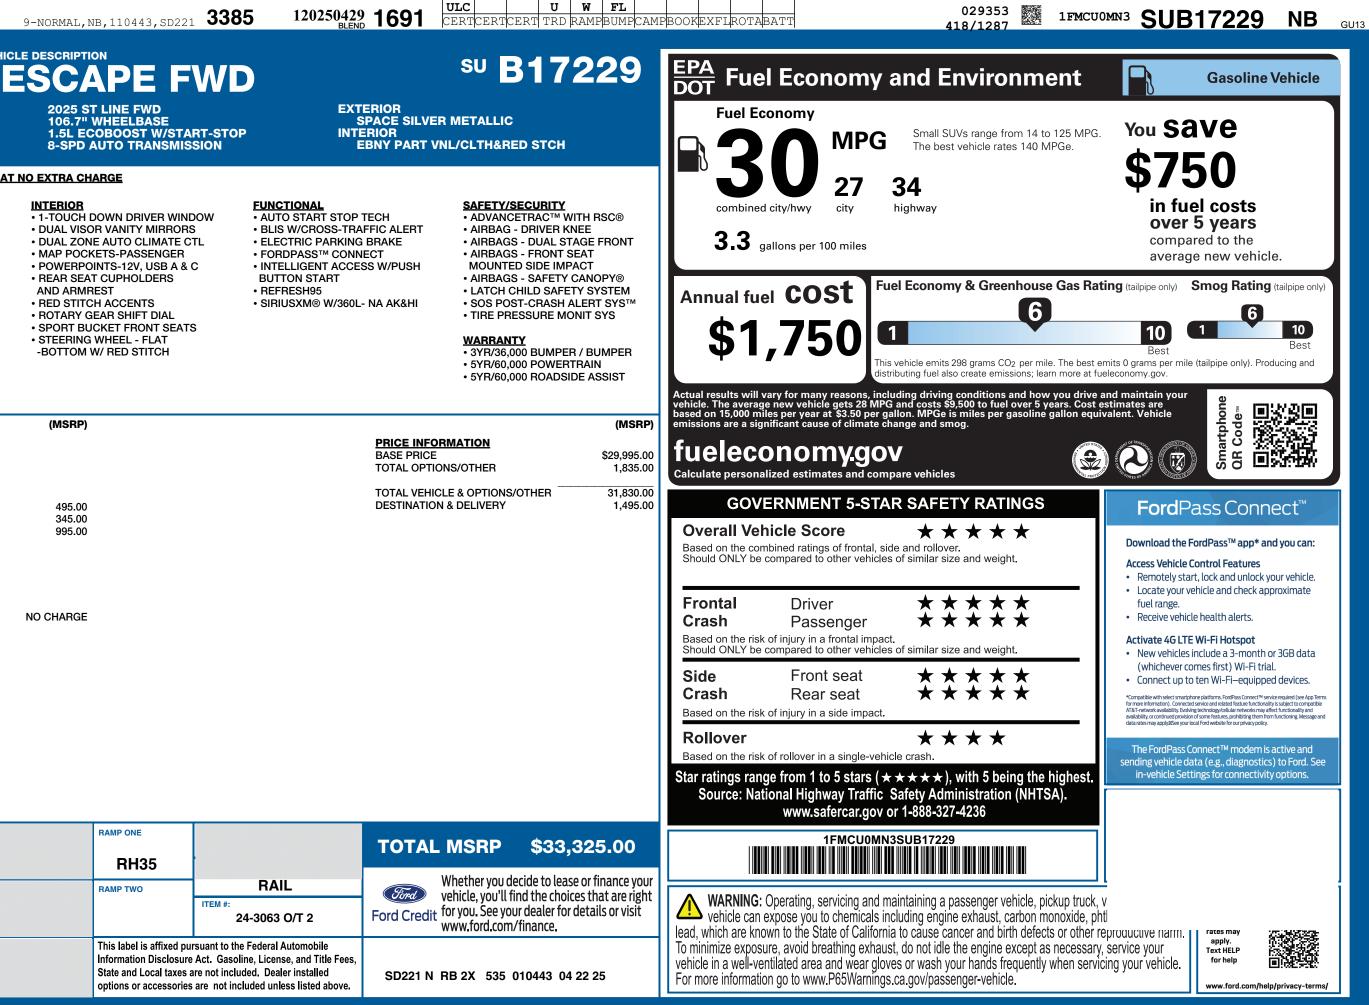

## STANDARD EQUIPMENT INCLUDED AT NO EXTRA CHARGE

ford.com

ACTIVE GRILLE SHUTTERS

GRILLE - BLACK MESH

HEADLAMPS - AUTO LED

EASY FUEL® CAPLESS FILLER

HEADLAMP COURTESY DELAY

**PRIVACY GLASS - REAR DOORS** 

**BEAR INT WIPER/WASH/DERST** 

EXTERIOR

FD

| REAR INT WIPER, WASH/DERST REAR SPOILER, ST UNIQUE ROOF-RACK SIDE RAILS-BLACK ST-LINE BADGING TAILLAMPS-LED TIRE INFLATOR/SEALANT KIT UNIQUE REAR SKID PLATES                                                                                                                                                                                   | • RED<br>• ROT,<br>• SPO<br>• STEE<br>-BOT |
|-------------------------------------------------------------------------------------------------------------------------------------------------------------------------------------------------------------------------------------------------------------------------------------------------------------------------------------------------|--------------------------------------------|
| INCLUDED ON THIS VEHICLE                                                                                                                                                                                                                                                                                                                        | (M                                         |
| EQUIPMENT GROUP 300A<br>OPTIONAL EQUIPMENT/OTHER<br>.18" ROCK MET PAINTED WHEEL<br>.225/60R18 100H A/S BSW TIRES<br>POWER LIFTGATE<br>MINI SPARE WHEEL/TIRE<br>TECH PACKAGE #1<br>.EVASIVE STEERING ASSIST<br>.CONNECTED NAV: 1 YR INCLUDED<br>LANE CENTERING ASSIST<br>.REAR PARKING SENSORS<br>.ADAPTIVE CRUISE CONTROL<br>.13.2" TOUCHSCREEN | 4<br>3<br>9                                |

FRONT LICENSE PLATE BRACKET

NO CHARGE

1202504291691