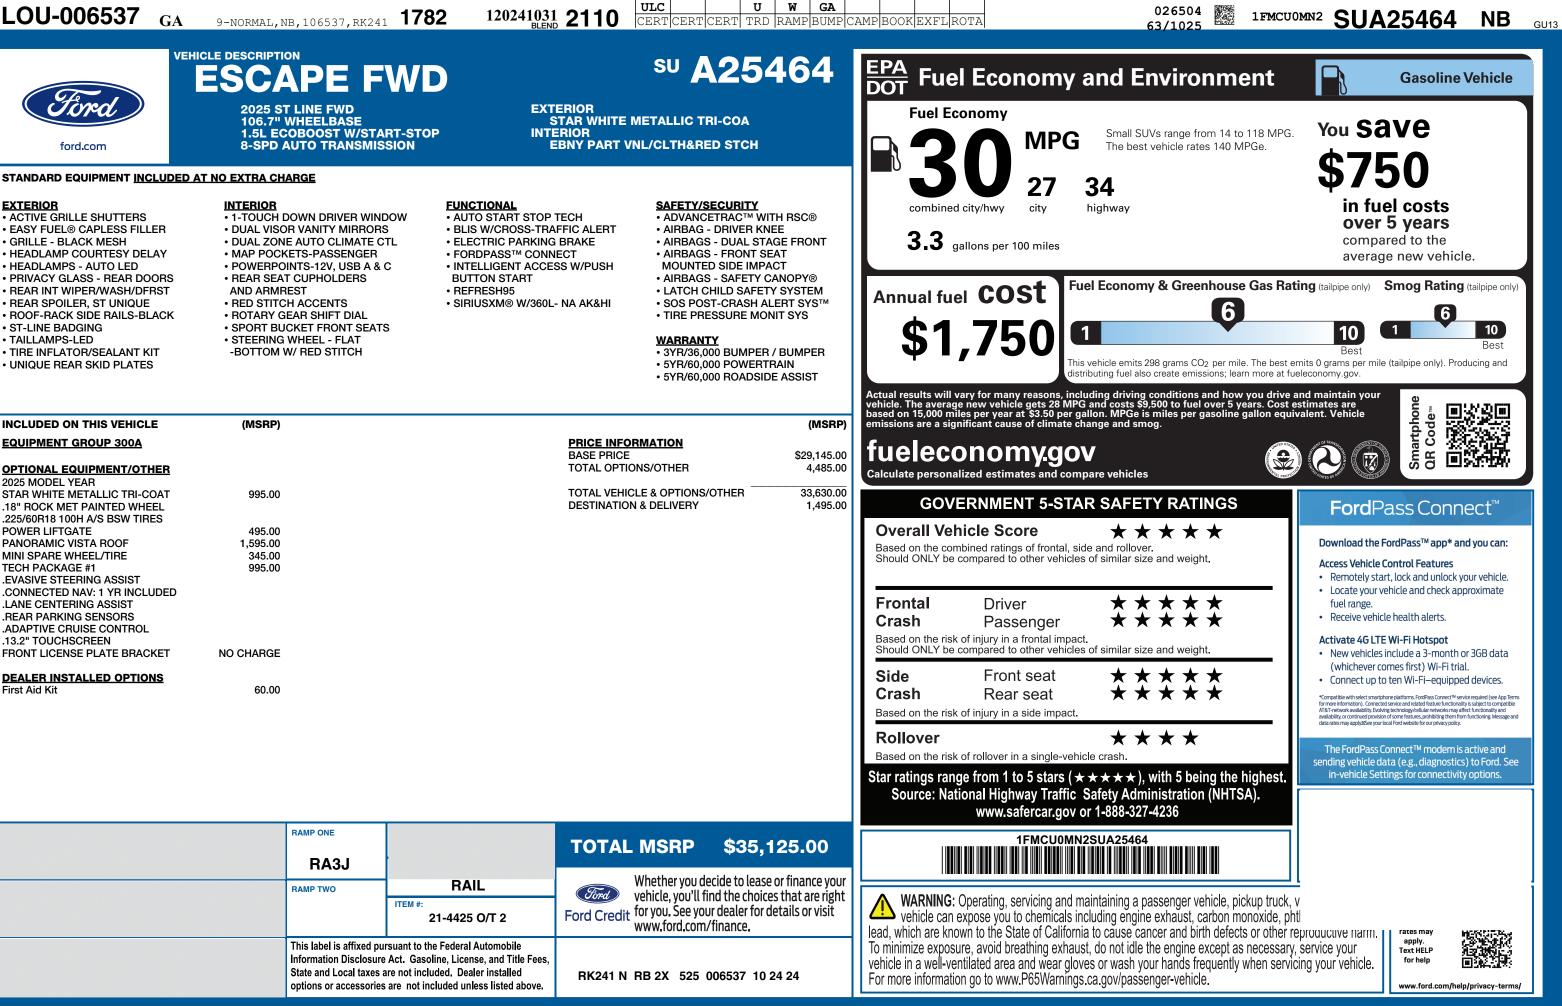

## UNIQUE REAR SKID PLATES

**INCLUDED ON THIS VEHICLE** EQUIPMENT GROUP 300A

LOU-006537

ford.com

ACTIVE GRILLE SHUTTERS

GRILLE - BLACK MESH

ST-LINE BADGING

• TAILLAMPS-LED

HEADLAMPS - AUTO LED

REAR SPOILER. ST UNIQUE

EXTERIOR

FD

## **OPTIONAL EQUIPMENT/OTHER**

| <u> </u>                      |      |
|-------------------------------|------|
| 2025 MODEL YEAR               |      |
| STAR WHITE METALLIC TRI-COAT  |      |
| .18" ROCK MET PAINTED WHEEL   |      |
| .225/60R18 100H A/S BSW TIRES |      |
| POWER LIFTGATE                |      |
| PANORAMIC VISTA ROOF          | 1    |
| MINI SPARE WHEEL/TIRE         |      |
| TECH PACKAGE #1               |      |
| .EVASIVE STEERING ASSIST      |      |
| .CONNECTED NAV: 1 YR INCLUDED |      |
| LANE CENTERING ASSIST         |      |
| .REAR PARKING SENSORS         |      |
| .ADAPTIVE CRUISE CONTROL      |      |
| .13.2" TOUCHSCREEN            |      |
| FRONT LICENSE PLATE BRACKET   | NO C |
|                               |      |
| DEALER INSTALLED OPTIONS      |      |
| First Aid Kit                 |      |

First Aid Kit

## 1202410312110