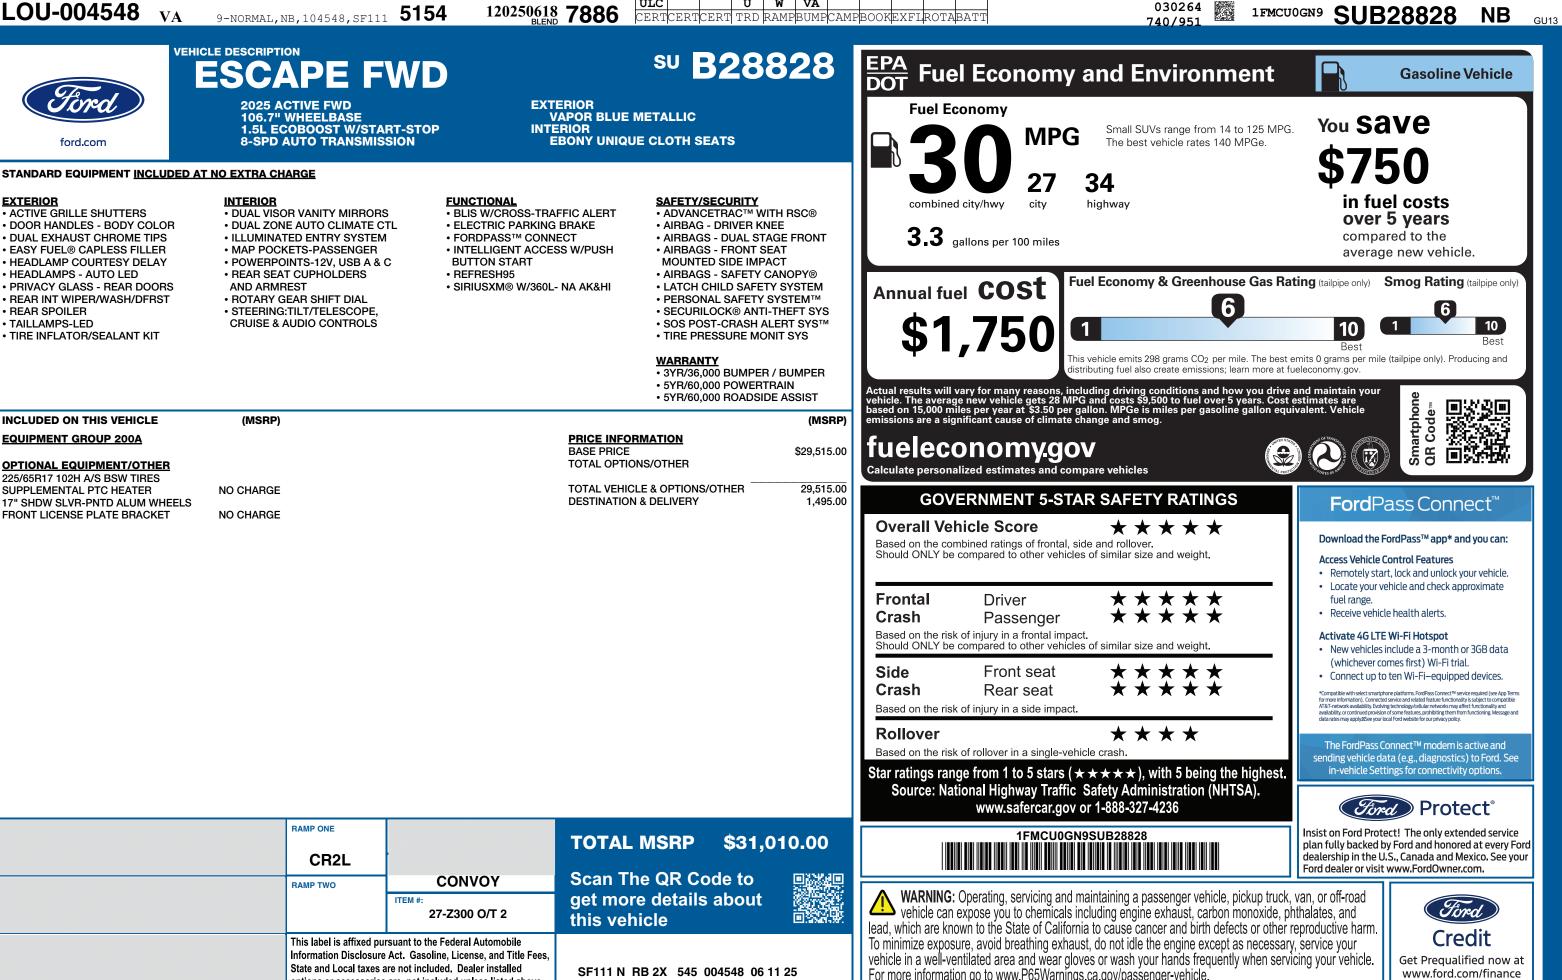

120250618 **7886** 

- EXTERIOR ACTIVE GRILLE SHUTTERS

ford.com

LOU-004548 <sub>VA</sub>

- DOOR HANDLES BODY COLOR
- DUAL EXHAUST CHROME TIPS
- EASY FUEL® CAPLESS FILLER
- HEADLAMP COURTESY DELAY
- HEADLAMPS AUTO LED
- PRIVACY GLASS REAR DOORS
- REAR INT WIPER/WASH/DFRST
- REAR SPOILER
- TAILLAMPS-LED

FD

TIRE INFLATOR/SEALANT KIT

## ILLUMINATED ENTRY SYSTEM • MAP POCKETS-PASSENGER • POWERPOINTS-12V, USB A & C

INCLUDED ON THIS VEHICLE

### EQUIPMENT GROUP 200A

# <u>OPTIONAL EQUIPMENT/OTHER</u>

225/65R17 102H A/S BSW TIRES SUPPLEMENTAL PTC HEATER 17" SHDW SLVR-PNTD ALUM WHEELS FRONT LICENSE PLATE BRACKET

NO CHARGE

For more information go to www P65Warnings.ca.gov/passenger-vehicle.