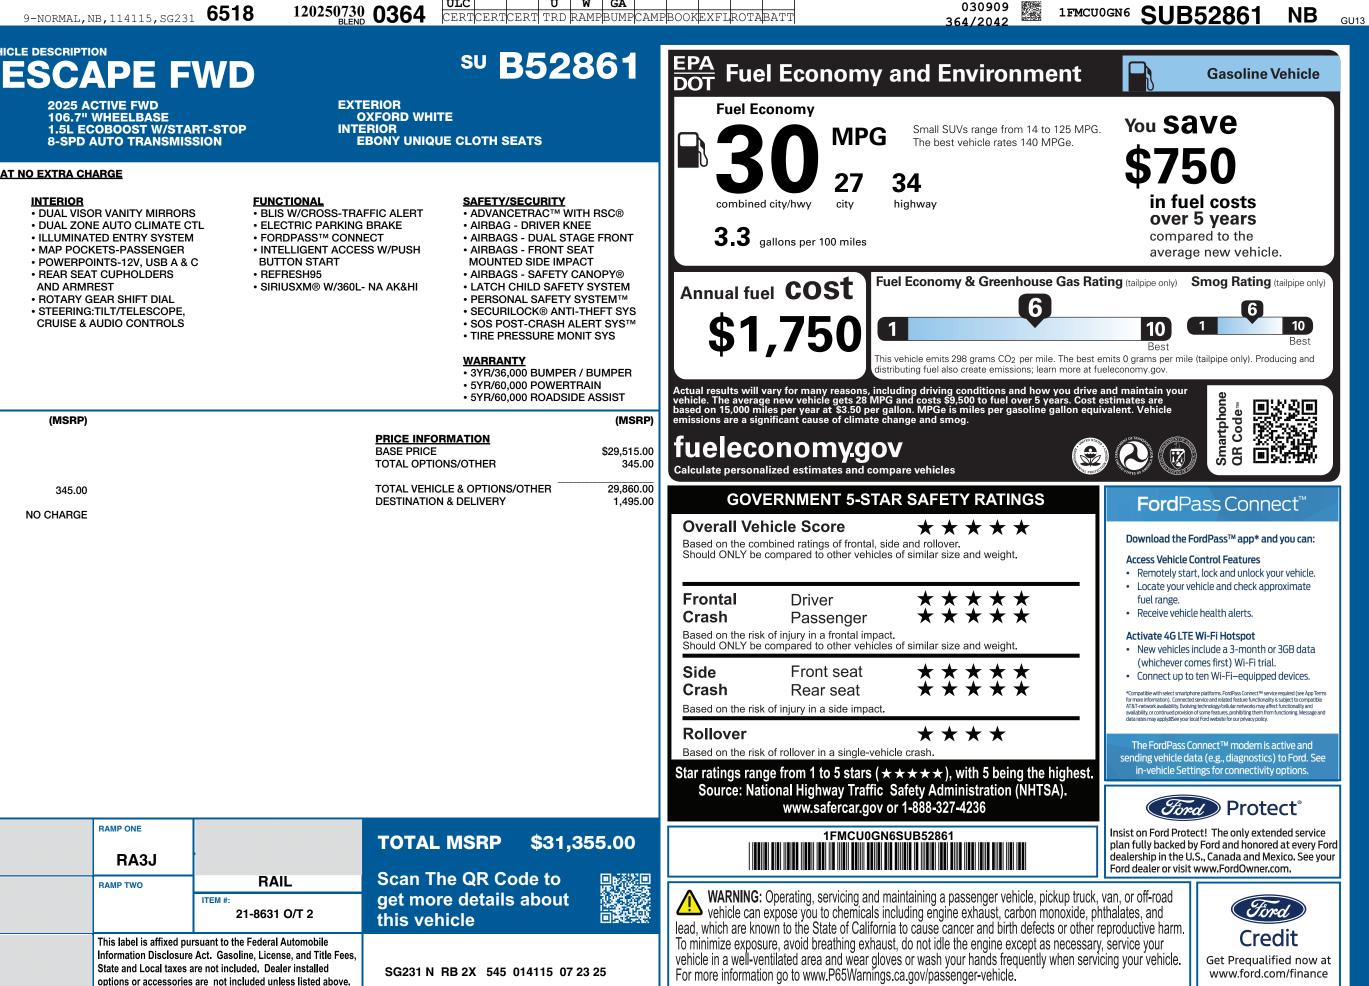

## STANDARD EQUIPMENT INCLUDED AT NO EXTRA CHARGE

**VEHICLE DESCRIPTION** 

**INTERIOR** 

**BAMP TWO** 

## DOOR HANDLES - BODY COLOR DUAL ZONE AUTO CLIMATE CTL DUAL EXHAUST CHROME TIPS ILLUMINATED ENTRY SYSTEM • EASY FUEL® CAPLESS FILLER • MAP POCKETS-PASSENGER HEADLAMP COURTESY DELAY • POWERPOINTS-12V, USB A & C HEADLAMPS - AUTO LED REAR SEAT CUPHOLDERS PRIVACY GLASS - REAR DOORS AND ARMREST REAR INT WIPER/WASH/DFRST ROTARY GEAR SHIFT DIAL REAR SPOILER STEERING:TILT/TELESCOPE, **CRUISE & AUDIO CONTROLS** TAILLAMPS-LED TIRE INFLATOR/SEALANT KIT **INCLUDED ON THIS VEHICLE** (MSRP) EQUIPMENT GROUP 200A <u>OPTIONAL EQUIPMENT/OTHER</u> 225/65R17 102H A/S BSW TIRES MINI SPARE WHEEL/TIRE 345.00 17" SHDW SLVR-PNTD ALUM WHEELS FRONT LICENSE PLATE BRACKET NO CHARGE