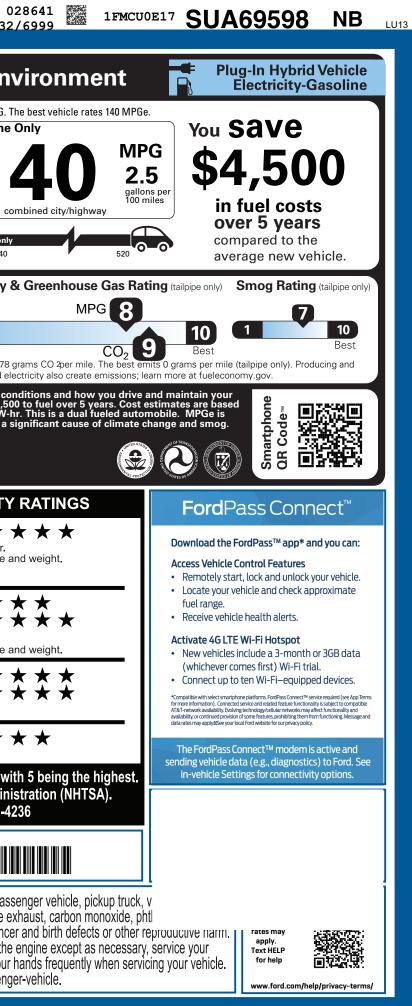

| To minimize exposure, avoid b                                                                                                                                                                                                                                                                                                                                                                                                                                                                                                                       | reathing exhaust, do not idle the<br>a and wear gloves or wash your<br>w.P65Warnings.ca.gov/passeng                                                                          |