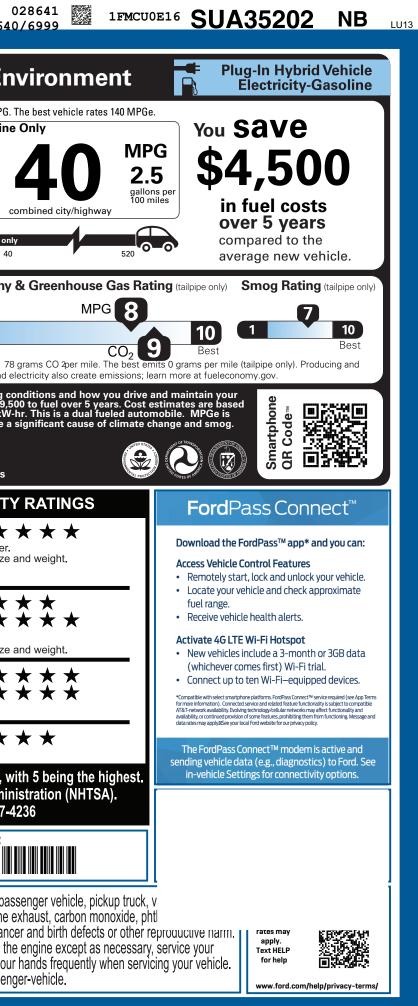

| avoid breathing exhaust, do not idle the<br>ed area and wear gloves or wash your<br>to www.P65Warnings.ca.gov/passeng                                                                                                                                                                                                                                                                                                                                                                                                                                                                                                        |