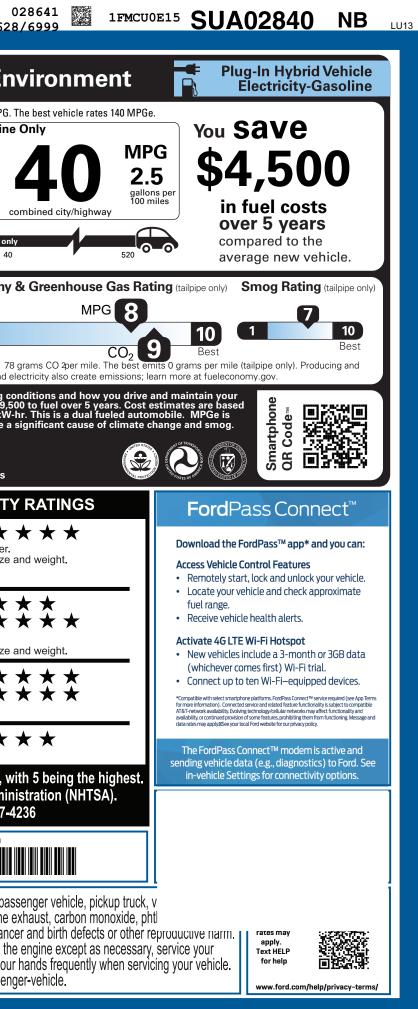

| LOU-000881 <sub>CA</sub>                                                                                                                                                                                                                                                                                                                                                                                                                                                                                   | 72A 511 6B 2<br>LABL ADJ COV                                                                                                                                                                                                                                                                                                                                                                      | A6CAPRCSB10RAMPBUMP                                                                                                                                                                                        | 1FMCU0E15SUA02840                                                                                                                                                                                                                                                                                                                                                                                                                                                                                                                                                                                                                                                                                                                                                                                                                                                                                                                                                                                                                                                                                                                                                                                                                                                                                                                                                                                                                                                                                                                                                                                                                                                                                                                                                                                                                                                                                                                                                                                                                                                                                                                                                                                                                                                                                                                                                                                                                                                                                                  | ESCAPE                                                                                                                                                                                                                                                            | SH                                                                                                                                                                                                                                                                                                                                                                                                                                                                                                                                                                                                                                                                                                                                                                                                                                                                                                                                                                                                                                                                                                                                                                                                                                                                                                                                                                                                                                                                                                                                                                                                                                                                                                                                                                                                                                                                                                                                                                                                                                                                                                                             | 6628                                                                                                                                                                                                                                                                                                                                                                                                                                                              |
|------------------------------------------------------------------------------------------------------------------------------------------------------------------------------------------------------------------------------------------------------------------------------------------------------------------------------------------------------------------------------------------------------------------------------------------------------------------------------------------------------------|---------------------------------------------------------------------------------------------------------------------------------------------------------------------------------------------------------------------------------------------------------------------------------------------------------------------------------------------------------------------------------------------------|------------------------------------------------------------------------------------------------------------------------------------------------------------------------------------------------------------|--------------------------------------------------------------------------------------------------------------------------------------------------------------------------------------------------------------------------------------------------------------------------------------------------------------------------------------------------------------------------------------------------------------------------------------------------------------------------------------------------------------------------------------------------------------------------------------------------------------------------------------------------------------------------------------------------------------------------------------------------------------------------------------------------------------------------------------------------------------------------------------------------------------------------------------------------------------------------------------------------------------------------------------------------------------------------------------------------------------------------------------------------------------------------------------------------------------------------------------------------------------------------------------------------------------------------------------------------------------------------------------------------------------------------------------------------------------------------------------------------------------------------------------------------------------------------------------------------------------------------------------------------------------------------------------------------------------------------------------------------------------------------------------------------------------------------------------------------------------------------------------------------------------------------------------------------------------------------------------------------------------------------------------------------------------------------------------------------------------------------------------------------------------------------------------------------------------------------------------------------------------------------------------------------------------------------------------------------------------------------------------------------------------------------------------------------------------------------------------------------------------------|-------------------------------------------------------------------------------------------------------------------------------------------------------------------------------------------------------------------------------------------------------------------|--------------------------------------------------------------------------------------------------------------------------------------------------------------------------------------------------------------------------------------------------------------------------------------------------------------------------------------------------------------------------------------------------------------------------------------------------------------------------------------------------------------------------------------------------------------------------------------------------------------------------------------------------------------------------------------------------------------------------------------------------------------------------------------------------------------------------------------------------------------------------------------------------------------------------------------------------------------------------------------------------------------------------------------------------------------------------------------------------------------------------------------------------------------------------------------------------------------------------------------------------------------------------------------------------------------------------------------------------------------------------------------------------------------------------------------------------------------------------------------------------------------------------------------------------------------------------------------------------------------------------------------------------------------------------------------------------------------------------------------------------------------------------------------------------------------------------------------------------------------------------------------------------------------------------------------------------------------------------------------------------------------------------------------------------------------------------------------------------------------------------------|-------------------------------------------------------------------------------------------------------------------------------------------------------------------------------------------------------------------------------------------------------------------------------------------------------------------------------------------------------------------------------------------------------------------------------------------------------------------|
| ford.com                                                                                                                                                                                                                                                                                                                                                                                                                                                                                                   | HICLE DESCRIPTION<br><b>ESCAPE F</b><br>2025 PLUG-IN HYBRID<br>106.7" WHEELBASE<br>2.5L I-VCT ATK I-4 HYB<br>ECVT TRANSMISSION<br>AT NO EXTRA CHARGE<br>INTERIOR                                                                                                                                                                                                                                  | FWD EXT                                                                                                                                                                                                    | EXTERIOR<br>SPACE SILVER METALLIC<br>INTERIOR<br>EBONY ACTIVEX QUILTED SE                                                                                                                                                                                                                                                                                                                                                                                                                                                                                                                                                                                                                                                                                                                                                                                                                                                                                                                                                                                                                                                                                                                                                                                                                                                                                                                                                                                                                                                                                                                                                                                                                                                                                                                                                                                                                                                                                                                                                                                                                                                                                                                                                                                                                                                                                                                                                                                                                                          |                                                                                                                                                                                                                                                                   | DOT T del 200                                                                                                                                                                                                                                                                                                                                                                                                                                                                                                                                                                                                                                                                                                                                                                                                                                                                                                                                                                                                                                                                                                                                                                                                                                                                                                                                                                                                                                                                                                                                                                                                                                                                                                                                                                                                                                                                                                                                                                                                                                                                                                                  | all SUVs range from 14 to 118 MPG. T                                                                                                                                                                                                                                                                                                                                                                                                                              |
| ACTIVE GRILLE SHUTTERS<br>• ACTIVE GRILLE SHUTTERS<br>• DOOR HANDLES - BODY COLOR<br>• DUAL EXHAUST CHROME TIPS<br>• ELECTR FUEL DOOR RELEASE<br>• FOG LAMPS-LED<br>• HEADLAMP COURTESY DELAY<br>• MINI SPARE TIRE/WHEEL<br>• PRIVACY GLASS - REAR DOORS<br>• REAR INT WIPER/WASH/DFRST<br>• REAR SPOILER<br>• ROOF-RACK SIDE RAILS-BLACK<br>• TAILLAMPS-LED                                                                                                                                               | <ul> <li>1 TOUCH UP/DOWN FRT/RR V</li> <li>CENTER CONSOLE W/ARMRE</li> <li>DUAL ILLUM VIS VANITY MIRI</li> <li>DUAL ZONE AUTO CLIMATE (</li> <li>HTD DRVR FRNT PASS SEATS</li> <li>ILLUMINATED ENTRY SYSTEF</li> <li>MAP POCKETS-PASSENGER</li> <li>POWERPOINTS-12V, USB A &amp;</li> <li>ROTARY GEAR SHIFT DIAL</li> <li>SPORT BUCKET FRONT SEAT</li> <li>STR WHL-HTD &amp; PREMIUM W</li> </ul> | VIN AUTO HOLD<br>EST ADAPTIVE CRUISE (<br>R BLIS W/CROSS-TRA<br>CTL CONNECTED NAV: 1<br>S FORDPASS™ CONN<br>M LANE-KEEPING SYS<br>MOBILE POWER CO<br>C PEDESTRIAN ALER<br>REAR PARKING SEN<br>TS REFRESH95 | ADVANCET<br>ADVANCET<br>ARFIC ALERT<br>I YR INCL<br>NECT<br>ARFACALERT<br>AIRBAGS -<br>AIRBAGS -<br>AIRBAGS -<br>AIRBAGS -<br>MOUNTED S<br>AIRBAGS -<br>AIRBAGS -<br>AIRB | RAC <sup>™</sup> WITH RSC®<br>RIVER KNEE<br>DUAL STAGE FRONT<br>FRONT SEAT<br>SIDE IMPACT<br>SAFETY CANOPY®<br>LD SAFETY SYSTEM<br>SAFETY SYSTEM <sup>™</sup><br>CRASH ALERT SYS <sup>™</sup><br>SURE MONIT SYS<br>BUMPER / BUMPER<br>ROADSIDE ASSIST<br>0 HYBRID | combined city/hi<br>Driving Range<br>Electricity + Gasoline<br>0 10<br>All Electric Range = 0 to 37<br>Annual fuel C<br>\$1,00<br>Actual results will vary for<br>vehicle. The average new w                                                                                                                                                                                                                                                                                                                                                                                                                                                                                                                                                                                                                                                                                                                                                                                                                                                                                                                                                                                                                                                                                                                                                                                                                                                                                                                                                                                                                                                                                                                                                                                                                                                                                                                                                                                                                                                                                                                                   | <sup>20</sup> <sup>30</sup> <b>37</b> miles <sup>40</sup><br>OST Fuel Economy                                                                                                                                                                                                                                                                                                                                                                                     |
| INCLUDED ON THIS VEHICLE<br>EQUIPMENT GROUP 700A<br>OPTIONAL EQUIPMENT/OTHER<br>.18" MACHINED MAGNETIC ALUM WH<br>.225/60R18 100H A/S BSW TIRES<br>PANORAMIC VISTA ROOF<br>EASY ACCESS CARGO SHADE<br>CARGO MAT<br>CLASS II TRAILER TOW PACKAGE<br>PHEV PREMIUM PACKAGE<br>.REVERSE BRAKE ASSIST<br>.B&O AUDIO, 10-SPK<br>.MEMORY PACKAGE<br>.360 CAMERA W/SPLIT VIEW<br>.WIRELESS CHARGING<br>.HEAD-UP DISPLAY<br>.10-WAY POWER DRIVER SEAT<br>.POWER 6-WAY PASSENGER SEAT<br>FRONT LICENSE PLATE BRACKET | (MSRP)<br>1,595.00<br>135.00<br>100.00<br>495.00<br>4,530.00<br>NO CHARGE                                                                                                                                                                                                                                                                                                                         |                                                                                                                                                                                                            | PRICE INFORMATION<br>BASE PRICE<br>TOTAL OPTIONS/OTHER<br>TOTAL VEHICLE & OPTIONS/OT<br>DESTINATION & DELIVERY<br>TOTAL BEFORE DISCOUN<br>PHEV DISCOUNT PACKAC<br>TOTAL SAVINGS                                                                                                                                                                                                                                                                                                                                                                                                                                                                                                                                                                                                                                                                                                                                                                                                                                                                                                                                                                                                                                                                                                                                                                                                                                                                                                                                                                                                                                                                                                                                                                                                                                                                                                                                                                                                                                                                                                                                                                                                                                                                                                                                                                                                                                                                                                                                    | 1,495.00<br>ITS 46,750.00                                                                                                                                                                                                                                         | <b>fueleconc</b> Calculate personalized ex <b>GOVERNM Overall Vehicle</b> Based on the combined r         Should ONLY be compared <b>Frontal</b> D <b>Crash</b> P         Based on the risk of injur         Should ONLY be compared         Side       F <b>Crash</b> R         Based on the risk of injur         Side       F <b>Crash</b> R         Based on the risk of injur         Based on the risk of rollo         Star ratings range from         Source: National H                                                                                                                                                                                                                                                                                                                                                                                                                                                                                                                                                                                                                                                                                                                                                                                                                                                                                                                                                                                                                                                                                                                                                                                                                                                                                                                                                       | <b>Differentiates</b><br><b>Score</b><br>atings of frontal, side and rollover.<br>ed to other vehicles of similar size at<br>river<br>assenger<br>y in a frontal impact.<br>ed to other vehicles of similar size at<br>ront seat<br>ear seat<br>y in a side impact.<br>et to other vehicles of similar size at<br>to a single-vehicle crash.<br>In 1 to 5 stars ( $\star \star \star \star$ ), w<br>lighway Traffic Safety Admin<br>w.safercar.gov or 1-888-327-4 |
|                                                                                                                                                                                                                                                                                                                                                                                                                                                                                                            | RA84                                                                                                                                                                                                                                                                                                                                                                                              |                                                                                                                                                                                                            |                                                                                                                                                                                                                                                                                                                                                                                                                                                                                                                                                                                                                                                                                                                                                                                                                                                                                                                                                                                                                                                                                                                                                                                                                                                                                                                                                                                                                                                                                                                                                                                                                                                                                                                                                                                                                                                                                                                                                                                                                                                                                                                                                                                                                                                                                                                                                                                                                                                                                                                    | \$45,750.00<br>de to lease or finance your                                                                                                                                                                                                                        |                                                                                                                                                                                                                                                                                                                                                                                                                                                                                                                                                                                                                                                                                                                                                                                                                                                                                                                                                                                                                                                                                                                                                                                                                                                                                                                                                                                                                                                                                                                                                                                                                                                                                                                                                                                                                                                                                                                                                                                                                                                                                                                                |                                                                                                                                                                                                                                                                                                                                                                                                                                                                   |
|                                                                                                                                                                                                                                                                                                                                                                                                                                                                                                            | RAMP TWO                                                                                                                                                                                                                                                                                                                                                                                          | RAIL<br>ITEM #:<br>72-3803 O/T 2                                                                                                                                                                           |                                                                                                                                                                                                                                                                                                                                                                                                                                                                                                                                                                                                                                                                                                                                                                                                                                                                                                                                                                                                                                                                                                                                                                                                                                                                                                                                                                                                                                                                                                                                                                                                                                                                                                                                                                                                                                                                                                                                                                                                                                                                                                                                                                                                                                                                                                                                                                                                                                                                                                                    | the choices that are right<br>lealer for details or visit                                                                                                                                                                                                         | WARNING: Operative vehicle can expose lead, which are known to the transmission of tra | ng, servicing and maintaining a pas<br>you to chemicals including engine e<br>re State of California to cause canc                                                                                                                                                                                                                                                                                                                                                |
|                                                                                                                                                                                                                                                                                                                                                                                                                                                                                                            | Information Disclosur<br>State and Local taxes                                                                                                                                                                                                                                                                                                                                                    | ursuant to the Federal Automobile<br>re Act. Gasoline, License, and Title Fees,<br>are not included. Dealer installed<br>rs are not included unless listed above.                                          | 1335 R 6B 2A6 515 0008                                                                                                                                                                                                                                                                                                                                                                                                                                                                                                                                                                                                                                                                                                                                                                                                                                                                                                                                                                                                                                                                                                                                                                                                                                                                                                                                                                                                                                                                                                                                                                                                                                                                                                                                                                                                                                                                                                                                                                                                                                                                                                                                                                                                                                                                                                                                                                                                                                                                                             | 381 03 07 25                                                                                                                                                                                                                                                      | To minimize exposure, avo                                                                                                                                                                                                                                                                                                                                                                                                                                                                                                                                                                                                                                                                                                                                                                                                                                                                                                                                                                                                                                                                                                                                                                                                                                                                                                                                                                                                                                                                                                                                                                                                                                                                                                                                                                                                                                                                                                                                                                                                                                                                                                      | id breathing exhaust, do not idle the<br>area and wear gloves or wash your<br>www.P65Warnings.ca.gov/passeng                                                                                                                                                                                                                                                                                                                                                      |