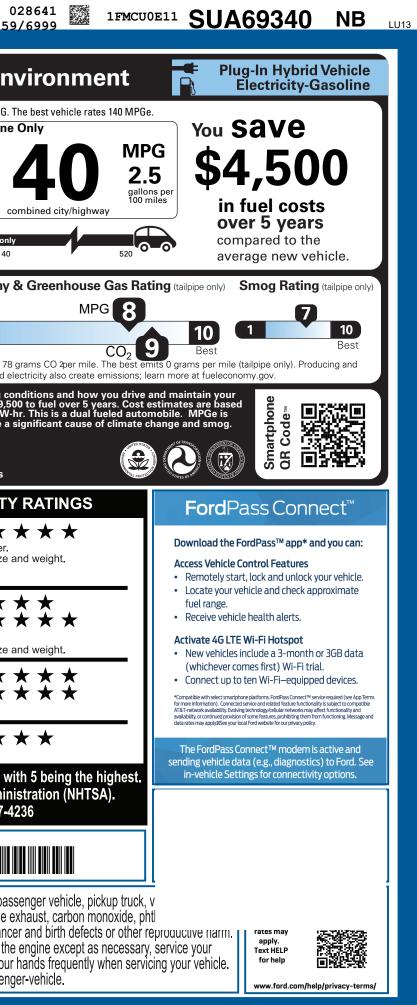

| anvicing and maintaining a pas                                                                                                       |