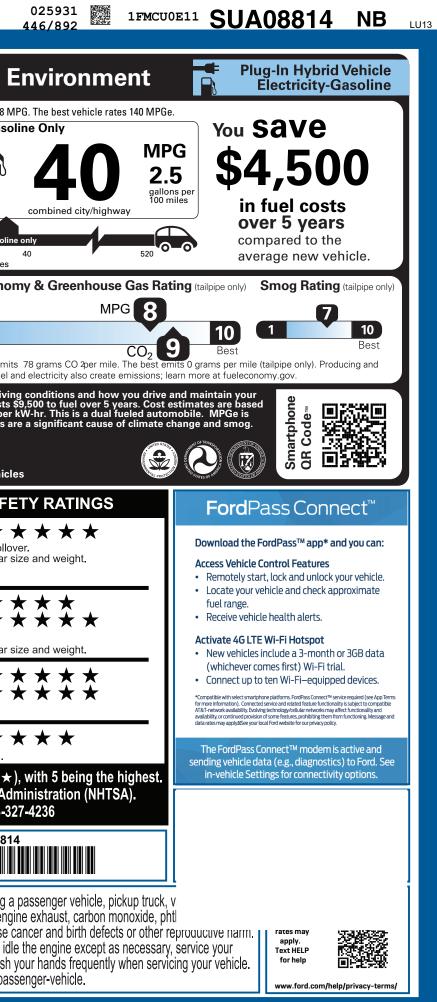

FD

|                                                                                                                                                                                                                                                                                                                                                                                                                                                                                          | ESCAPE F                                                                                                                                                                                                                                                                                                                                       | WD                                                                                                                                                                                                  |                                                                                                   | <sup>su</sup> A088                                                                                                                                                                                                                                                                                                                                                                     | 14                                                                                                        | <b>EPA</b><br><b>DOT</b> Fuel Economy and Environr                                                                                                                                                                                                                                                                                                                                                                                                                                                                                                                                                                                                                                                                                                                                                                                                                                                                                                                                                                                                                                                                                                                                                                                                                                                                                                                                                                                                                                                                                                                                                                                                                                                                                                                                                                                                                                                                                                                                                                                                                                             |
|------------------------------------------------------------------------------------------------------------------------------------------------------------------------------------------------------------------------------------------------------------------------------------------------------------------------------------------------------------------------------------------------------------------------------------------------------------------------------------------|------------------------------------------------------------------------------------------------------------------------------------------------------------------------------------------------------------------------------------------------------------------------------------------------------------------------------------------------|-----------------------------------------------------------------------------------------------------------------------------------------------------------------------------------------------------|---------------------------------------------------------------------------------------------------|----------------------------------------------------------------------------------------------------------------------------------------------------------------------------------------------------------------------------------------------------------------------------------------------------------------------------------------------------------------------------------------|-----------------------------------------------------------------------------------------------------------|------------------------------------------------------------------------------------------------------------------------------------------------------------------------------------------------------------------------------------------------------------------------------------------------------------------------------------------------------------------------------------------------------------------------------------------------------------------------------------------------------------------------------------------------------------------------------------------------------------------------------------------------------------------------------------------------------------------------------------------------------------------------------------------------------------------------------------------------------------------------------------------------------------------------------------------------------------------------------------------------------------------------------------------------------------------------------------------------------------------------------------------------------------------------------------------------------------------------------------------------------------------------------------------------------------------------------------------------------------------------------------------------------------------------------------------------------------------------------------------------------------------------------------------------------------------------------------------------------------------------------------------------------------------------------------------------------------------------------------------------------------------------------------------------------------------------------------------------------------------------------------------------------------------------------------------------------------------------------------------------------------------------------------------------------------------------------------------------|
| Ford                                                                                                                                                                                                                                                                                                                                                                                                                                                                                     | 2025 PLUG-IN HYBRID F<br>106.7" WHEELBASE                                                                                                                                                                                                                                                                                                      | ERIOR<br>TAR WHITE METALLIC TRI-COA                                                                                                                                                                 |                                                                                                   |                                                                                                                                                                                                                                                                                                                                                                                        | Fuel Economy Small SUVs range from 14 to 118 MPG. The best vehicle   Electricity + Gasoline Gasoline Only |                                                                                                                                                                                                                                                                                                                                                                                                                                                                                                                                                                                                                                                                                                                                                                                                                                                                                                                                                                                                                                                                                                                                                                                                                                                                                                                                                                                                                                                                                                                                                                                                                                                                                                                                                                                                                                                                                                                                                                                                                                                                                                |
| ford.com                                                                                                                                                                                                                                                                                                                                                                                                                                                                                 | 2.5L I-VCT ATK I-4 HYB<br>ECVT TRANSMISSION                                                                                                                                                                                                                                                                                                    |                                                                                                                                                                                                     | ERIOR<br>EBONY ACTIVEX                                                                            | QUILTED SEATS                                                                                                                                                                                                                                                                                                                                                                          |                                                                                                           | Charge Time: 3.4 hours (240V)                                                                                                                                                                                                                                                                                                                                                                                                                                                                                                                                                                                                                                                                                                                                                                                                                                                                                                                                                                                                                                                                                                                                                                                                                                                                                                                                                                                                                                                                                                                                                                                                                                                                                                                                                                                                                                                                                                                                                                                                                                                                  |
| STANDARD EQUIPMENT INCLUDE                                                                                                                                                                                                                                                                                                                                                                                                                                                               | ED AT NO EXTRA CHARGE                                                                                                                                                                                                                                                                                                                          |                                                                                                                                                                                                     |                                                                                                   |                                                                                                                                                                                                                                                                                                                                                                                        |                                                                                                           | 0.0 gallons<br>per 100<br>miles                                                                                                                                                                                                                                                                                                                                                                                                                                                                                                                                                                                                                                                                                                                                                                                                                                                                                                                                                                                                                                                                                                                                                                                                                                                                                                                                                                                                                                                                                                                                                                                                                                                                                                                                                                                                                                                                                                                                                                                                                                                                |
| EXTERIOR<br>• ACTIVE GRILLE SHUTTERS<br>• DOOR HANDLES - BODY COLOR<br>• DUAL EXHAUST CHROME TIPS<br>• ELECTR FUEL DOOR RELEASE<br>• FOG LAMPS-LED<br>• HEADLAMP COURTESY DELAY<br>• MINI SPARE TIRE/WHEEL<br>• PRIVACY GLASS - REAR DOORS<br>• REAR INT WIPER/WASH/DFRST<br>• REAR SPOILER<br>• ROOF-RACK SIDE RAILS-BLACK<br>• TAILLAMPS-LED                                                                                                                                           | INTERIOR<br>• 1TOUCH UP/DOWN FRT/RR W<br>• CENTER CONSOLE W/ARMRE<br>• DUAL ILLUM VIS VANITY MIRR<br>• DUAL ZONE AUTO CLIMATE C<br>• HTD DRVR FRNT PASS SEATS<br>• ILLUMINATED ENTRY SYSTEM<br>• MAP POCKETS-PASSENGER<br>• POWERPOINTS-12V, USB A & 0<br>• ROTARY GEAR SHIFT DIAL<br>• SPORT BUCKET FRONT SEATS<br>• STR WHL-HTD & PREMIUM WF | ST • ADAPTIVE CRUISE C<br>• BLIS W/CROSS-TRA<br>TL • CONNECTED NAV: 1<br>• FORDPASS™ CONN<br>• LANE-KEEPING SYS<br>• MOBILE POWER CO<br>C • PEDESTRIAN ALERT<br>• REAR PARKING SEN<br>6 • REFRESH95 | AFFIC ALERT<br>I YR INCL<br>IECT<br>STEM/ALERT<br>ORD<br>I SOUNDER<br>NSORS<br>STEM<br>- NA AK&HI | SAFETY/SECURITY<br>• ADVANCETRAC™ WITH<br>• AIRBAGS - DRIVER KNEE<br>• AIRBAGS - DUAL STAG<br>• AIRBAGS - FRONT SEA<br>MOUNTED SIDE IMPAC<br>• AIRBAGS - SAFETY CAN<br>• LATCH CHILD SAFETY SY<br>• PERSONAL SAFETY SY<br>• SOS POST-CRASH ALE<br>• TIRE PRESSURE MONIT<br>WARRANTY<br>• 3YR/36,000 BUMPER / E<br>• 5YR/60,000 ROADSIDE /<br>• 8YR/100,000 HYBRID<br>UNIQUE COMPONENTS | E<br>FRONT<br>T<br>NOPY®<br>SYSTEM<br>STEM™<br>RT SYS™<br>I SYS<br>BUMPER<br>ASSIST                       | Combined city/highway 33 whrs combined city/h   Driving Range Gasoline only combined city/h   0 10 20 30 37 miles   0 10 20 30 37 miles   All Electric Range = 0 to 37 miles Gasoline only 0 40   All Electric Range = 0 to 37 miles The lectromy & Greenho 1   Annual fuel COSt 1 1 1   Annual fuel COSt 1                                                                                                                                                                                                                                                                                                                                                                                                                                                                                                                                                                                                                                                                                                                                                                                                                                                                                                                                                                                                                                                                                                                                                                                                                                                                                                                                                                                                                                                                                                 |
| INCLUDED ON THIS VEHICLE                                                                                                                                                                                                                                                                                                                                                                                                                                                                 | (MSRP)                                                                                                                                                                                                                                                                                                                                         |                                                                                                                                                                                                     |                                                                                                   |                                                                                                                                                                                                                                                                                                                                                                                        | (MSRP)                                                                                                    | on 15,000 miles per year at \$3.50 per gallon and \$.16 per kW-hr. This is a du miles per gasoline gallon equivalent. Vehicle emissions are a significant ca                                                                                                                                                                                                                                                                                                                                                                                                                                                                                                                                                                                                                                                                                                                                                                                                                                                                                                                                                                                                                                                                                                                                                                                                                                                                                                                                                                                                                                                                                                                                                                                                                                                                                                                                                                                                                                                                                                                                   |
| EQUIPMENT GROUP 700A<br>OPTIONAL EQUIPMENT/OTHER<br>2025 MODEL YEAR<br>STAR WHITE METALLIC TRI-COAT<br>.18" MACHINED MAGNETIC ALUM W<br>.225/60R18 100H A/S BSW TIRES<br>PANORAMIC VISTA ROOF<br>CLASS II TRAILER TOW PACKAGE<br>PHEV PREMIUM PACKAGE<br>.REVERSE BRAKE ASSIST<br>.B&O AUDIO, 10-SPK<br>.MEMORY PACKAGE<br>.360 CAMERA W/SPLIT VIEW<br>.WIRELESS CHARGING<br>.HEAD-UP DISPLAY<br>.10-WAY POWER DRIVER SEAT<br>.POWER 6-WAY PASSENGER SEAT<br>FRONT LICENSE PLATE BRACKET | 995.00<br>H<br>1,595.00<br>495.00<br>4,530.00<br>NO CHARGE                                                                                                                                                                                                                                                                                     |                                                                                                                                                                                                     | PRICE INFORMA<br>BASE PRICE<br>TOTAL OPTIONSA<br>TOTAL VEHICLE A<br>DESTINATION & I               | /other<br>& options/other                                                                                                                                                                                                                                                                                                                                                              | \$38,400.00<br>7,615.00<br>46,015.00<br>1,495.00                                                          | Image: State of the state |
|                                                                                                                                                                                                                                                                                                                                                                                                                                                                                          | RAMP ONE                                                                                                                                                                                                                                                                                                                                       |                                                                                                                                                                                                     | TOTAL N                                                                                           | ISRP \$47,51                                                                                                                                                                                                                                                                                                                                                                           | 10.00                                                                                                     | 1FMCU0E11SUA08814                                                                                                                                                                                                                                                                                                                                                                                                                                                                                                                                                                                                                                                                                                                                                                                                                                                                                                                                                                                                                                                                                                                                                                                                                                                                                                                                                                                                                                                                                                                                                                                                                                                                                                                                                                                                                                                                                                                                                                                                                                                                              |
|                                                                                                                                                                                                                                                                                                                                                                                                                                                                                          | CA24                                                                                                                                                                                                                                                                                                                                           |                                                                                                                                                                                                     |                                                                                                   | Whether you decide to lease of                                                                                                                                                                                                                                                                                                                                                         |                                                                                                           |                                                                                                                                                                                                                                                                                                                                                                                                                                                                                                                                                                                                                                                                                                                                                                                                                                                                                                                                                                                                                                                                                                                                                                                                                                                                                                                                                                                                                                                                                                                                                                                                                                                                                                                                                                                                                                                                                                                                                                                                                                                                                                |
|                                                                                                                                                                                                                                                                                                                                                                                                                                                                                          | RAMP TWO                                                                                                                                                                                                                                                                                                                                       | CONVOY<br>ITEM #:<br>71-Z802 O/T 2                                                                                                                                                                  | Ford Credit for                                                                                   | icle, you'll find the choices<br>you. See your dealer for det<br>w.ford.com/finance.                                                                                                                                                                                                                                                                                                   | that are right                                                                                            | WARNING: Operating, servicing and maintaining a passenger vehicle vehicle can expose you to chemicals including engine exhaust, carbo lead, which are known to the State of California to cause cancer and birth de                                                                                                                                                                                                                                                                                                                                                                                                                                                                                                                                                                                                                                                                                                                                                                                                                                                                                                                                                                                                                                                                                                                                                                                                                                                                                                                                                                                                                                                                                                                                                                                                                                                                                                                                                                                                                                                                            |
|                                                                                                                                                                                                                                                                                                                                                                                                                                                                                          | Information Disclosure<br>State and Local taxes a                                                                                                                                                                                                                                                                                              | rsuant to the Federal Automobile<br>Act. Gasoline, License, and Title Fees,<br>ire not included. Dealer installed<br>are not included unless listed above.                                          | RJ241 N RB                                                                                        | 2X 515 012838 09 24                                                                                                                                                                                                                                                                                                                                                                    | 24                                                                                                        | To minimize exposure, avoid breathing exhaust, do not idle the engine except vehicle in a well-ventilated area and wear gloves or wash your hands freque For more information go to www.P65Warnings.ca.gov/passenger-vehicle.                                                                                                                                                                                                                                                                                                                                                                                                                                                                                                                                                                                                                                                                                                                                                                                                                                                                                                                                                                                                                                                                                                                                                                                                                                                                                                                                                                                                                                                                                                                                                                                                                                                                                                                                                                                                                                                                  |