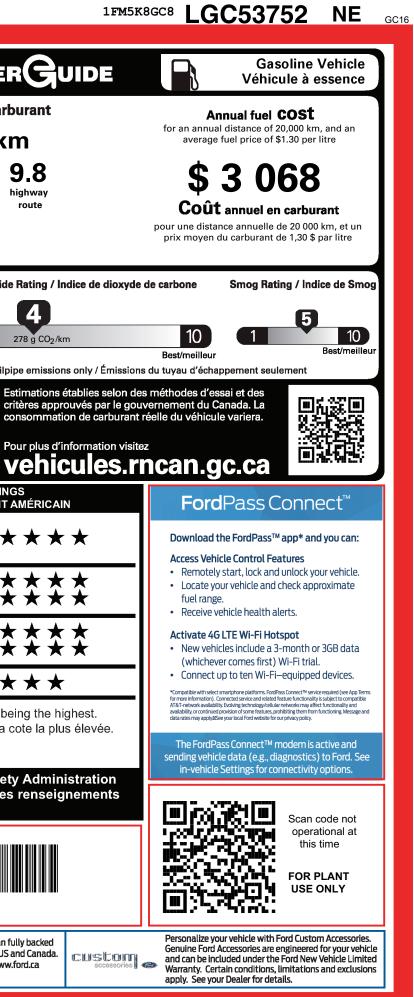

| CHI-001341                                                                                                                                                                                                                                                                                                                                                                                 | 9-NORMAL, N                             | JE,101341,LF251                                                                         | <b>748</b> 1202                                                                   |                                                                                                                                                                                                                                                                                                                                                                                                                                                                                                                                                                                                                                                                                                                                                                                                                                                                                                                                                                                                                                                                                                                                                                                                                                                                                                                                                                                                                                                                                                                                                                                                                                                                                                                                                                                                                                                                                                                                                                                                                                                                                                                                                                                                                                                                                                                                                                                                                                                                                                                                                                                                                                                           |                                                                                                 | <b>C R</b><br>RD RAMP BUM                                                                                                              | P CAMP BOOK EXFL                                                                                                                                                                                                                                                                                                                                                                   |                                                                                |
|--------------------------------------------------------------------------------------------------------------------------------------------------------------------------------------------------------------------------------------------------------------------------------------------------------------------------------------------------------------------------------------------|-----------------------------------------|-----------------------------------------------------------------------------------------|-----------------------------------------------------------------------------------|-----------------------------------------------------------------------------------------------------------------------------------------------------------------------------------------------------------------------------------------------------------------------------------------------------------------------------------------------------------------------------------------------------------------------------------------------------------------------------------------------------------------------------------------------------------------------------------------------------------------------------------------------------------------------------------------------------------------------------------------------------------------------------------------------------------------------------------------------------------------------------------------------------------------------------------------------------------------------------------------------------------------------------------------------------------------------------------------------------------------------------------------------------------------------------------------------------------------------------------------------------------------------------------------------------------------------------------------------------------------------------------------------------------------------------------------------------------------------------------------------------------------------------------------------------------------------------------------------------------------------------------------------------------------------------------------------------------------------------------------------------------------------------------------------------------------------------------------------------------------------------------------------------------------------------------------------------------------------------------------------------------------------------------------------------------------------------------------------------------------------------------------------------------------------------------------------------------------------------------------------------------------------------------------------------------------------------------------------------------------------------------------------------------------------------------------------------------------------------------------------------------------------------------------------------------------------------------------------------------------------------------------------------------|-------------------------------------------------------------------------------------------------|----------------------------------------------------------------------------------------------------------------------------------------|------------------------------------------------------------------------------------------------------------------------------------------------------------------------------------------------------------------------------------------------------------------------------------------------------------------------------------------------------------------------------------|--------------------------------------------------------------------------------|
| FORD PERFORMANCE                                                                                                                                                                                                                                                                                                                                                                           | 2020 4I<br>119" W                       | ON<br>OREXPLORER ST<br>HEELBASE<br>COBOOST V6 ENG                                       | 4WD                                                                               | EXTERIOR<br>ATLAS BLUE<br>INTERIOR<br>EBONY LTH-TRM                                                                                                                                                                                                                                                                                                                                                                                                                                                                                                                                                                                                                                                                                                                                                                                                                                                                                                                                                                                                                                                                                                                                                                                                                                                                                                                                                                                                                                                                                                                                                                                                                                                                                                                                                                                                                                                                                                                                                                                                                                                                                                                                                                                                                                                                                                                                                                                                                                                                                                                                                                                                       | lg C53                                                                                          | 752                                                                                                                                    | Canadä<br>Fuel Consumption / Con                                                                                                                                                                                                                                                                                                                                                   | INIE:<br>sommation de carb<br>L/100 kr                                         |
|                                                                                                                                                                                                                                                                                                                                                                                            |                                         |                                                                                         |                                                                                   |                                                                                                                                                                                                                                                                                                                                                                                                                                                                                                                                                                                                                                                                                                                                                                                                                                                                                                                                                                                                                                                                                                                                                                                                                                                                                                                                                                                                                                                                                                                                                                                                                                                                                                                                                                                                                                                                                                                                                                                                                                                                                                                                                                                                                                                                                                                                                                                                                                                                                                                                                                                                                                                           |                                                                                                 |                                                                                                                                        |                                                                                                                                                                                                                                                                                                                                                                                    | 13.3                                                                           |
| STANDARD EQUIPMENT INCLUDED AT NO EXTRA CHARGE IN THE BASE PRICE BELOWEXTERIORINTERIOR• 360-DEGREE CAMERA• 110V OUTLET• AUTO HIGH BEAMS• AMBIENT LIGHTING• FOG LAMPS• B&O AUDIO SYSTEM• HANDS FREE LIFTGATE W/<br>FOOT ACTIVATION• POWERPOINTS, FRT/REAR 12V• SEAT, POWER DRIVER                                                                                                           |                                         |                                                                                         | ACTIVE PARK     ADAPTIVE CF     BLIS W/CROS                                       | FUNCTIONALSAFETY/SECURITY• A/C, TRI-ZONE ELECTRONIC• ADVANCETRAC W/• ACTIVE PARK ASSIST• ADVANCETRAC W/• ADAPTIVE CRUISE CONTROL• AIRBAGS, DRIVER & PASS• BLIS W/CROSS TRAFFIC• LATCH CHILD RESTRAINT SYS• FORDPASS™ CONNECT• PERIMETER ALARM                                                                                                                                                                                                                                                                                                                                                                                                                                                                                                                                                                                                                                                                                                                                                                                                                                                                                                                                                                                                                                                                                                                                                                                                                                                                                                                                                                                                                                                                                                                                                                                                                                                                                                                                                                                                                                                                                                                                                                                                                                                                                                                                                                                                                                                                                                                                                                                                             |                                                                                                 |                                                                                                                                        | combined/combinée<br><b>24</b> mi/gal                                                                                                                                                                                                                                                                                                                                              | city hi<br>ville                                                               |
| <ul> <li>LED TAILLAMPS</li> <li>MIRRORS, DUAL POWER HEATED<br/>FOLDING W/MEM &amp; SIGNAL</li> <li>PRIVACY GLASS, REAR</li> <li>RAIN SENSING WIPERS</li> </ul>                                                                                                                                                                                                                             | • SEATS, FR<br>• SECOND F<br>• SIRIUSXM | VER PASSENGER<br>ONT HEATED/COOL<br>ROW HEATED SEAT<br>® SATELLITE RADIO<br>I'H PREPAID | ED • HEATED STEI<br>• HILL START A<br>• LANE KEEPIN                               | <ul> <li>FORW. &amp; REV SENSING SYSTEM</li> <li>HEATED STEERING WHEEL</li> <li>HILL START ASSIST</li> <li>LANE KEEPING SYSTEM</li> <li>PRE-COLLISION ASSIST W/AEB</li> <li>REMOTE KEYLESS ENTRY</li> <li>REMOTE VEHICLE START</li> <li>REVERSE CAMERA SYSTEM</li> <li>SYNC® 3</li> <li>VOICE-ACTIVATED NAVIGATION</li> </ul>                                                                                                                                                                                                                                                                                                                                                                                                                                                                                                                                                                                                                                                                                                                                                                                                                                                                                                                                                                                                                                                                                                                                                                                                                                                                                                                                                                                                                                                                                                                                                                                                                                                                                                                                                                                                                                                                                                                                                                                                                                                                                                                                                                                                                                                                                                                             |                                                                                                 | SYSTEM™<br>LERT SYST<br>NITOR SYS                                                                                                      | Standard SUVs range from<br>Les VUS ordinaires font entr                                                                                                                                                                                                                                                                                                                           | e                                                                              |
| • ROOF RAILS                                                                                                                                                                                                                                                                                                                                                                               | SUBSCRIP<br>• STEER WH                  | TION<br>IEEL, PWR TELESCO                                                               | P • REMOTE VEH<br>• REVERSE CA<br>• SYNC® 3                                       |                                                                                                                                                                                                                                                                                                                                                                                                                                                                                                                                                                                                                                                                                                                                                                                                                                                                                                                                                                                                                                                                                                                                                                                                                                                                                                                                                                                                                                                                                                                                                                                                                                                                                                                                                                                                                                                                                                                                                                                                                                                                                                                                                                                                                                                                                                                                                                                                                                                                                                                                                                                                                                                           |                                                                                                 | IC<br>NCE 24 HRS                                                                                                                       | 2.5 - 17.7 L <sub>e</sub> /100 km<br>L <sub>e</sub> is gasoline litre equivalent<br>L <sub>e</sub> signifie litre équivalent d'essence<br>Estimates are based on Governmen                                                                                                                                                                                                         | Tailpip                                                                        |
| INCLUDED ON THIS VEHICLE                                                                                                                                                                                                                                                                                                                                                                   | (MSRP)*                                 |                                                                                         |                                                                                   |                                                                                                                                                                                                                                                                                                                                                                                                                                                                                                                                                                                                                                                                                                                                                                                                                                                                                                                                                                                                                                                                                                                                                                                                                                                                                                                                                                                                                                                                                                                                                                                                                                                                                                                                                                                                                                                                                                                                                                                                                                                                                                                                                                                                                                                                                                                                                                                                                                                                                                                                                                                                                                                           |                                                                                                 | (MSRP)*                                                                                                                                | approved criteria and testing metho<br>actual fuel consumption will vary.                                                                                                                                                                                                                                                                                                          | ds. Vehicle's crit                                                             |
| EQUIPMENT GROUP 400A                                                                                                                                                                                                                                                                                                                                                                       |                                         |                                                                                         |                                                                                   | PRICE INFORMATION BASE PRICE                                                                                                                                                                                                                                                                                                                                                                                                                                                                                                                                                                                                                                                                                                                                                                                                                                                                                                                                                                                                                                                                                                                                                                                                                                                                                                                                                                                                                                                                                                                                                                                                                                                                                                                                                                                                                                                                                                                                                                                                                                                                                                                                                                                                                                                                                                                                                                                                                                                                                                                                                                                                                              |                                                                                                 | \$59,099.00                                                                                                                            | For more information visit                                                                                                                                                                                                                                                                                                                                                         | Ро                                                                             |
| OPTIONAL EQUIPMENT/OTHER<br>2020 MODEL YEAR<br>FEDERAL EXCISE TAX<br>P275/45R21 A/S BSW TIRES<br>FLOOR LINERS<br>2ND ROW 35/30/35 BECH W/ARMRS<br>50 STATE EMISSIONS<br>TWIN PANEL MOONROOF<br>PREMIUM TECHNOLOGY PACKAGE<br>.14 SPEAKERS<br>.10.1" LCD TOUCHSCREEN<br>.MULTICONTOUR SEATS<br>ST STREET PACK<br>.PERFORMANCE BRAKES<br>.21" ALUMINUM WHEELS<br>FRONT LICENSE PLATE BRACKET | NO CHARGE<br>1,750.00                   |                                                                                         |                                                                                   | DESTINATION & I<br>ITHIS VEH, M<br>SALE OR REP<br>RETAIL OR<br>RETAIL OR<br>SUBJECT OF THE SALE OF THE<br>SALE OF THE<br>SA | & OPTIONS/OTHER<br>DELIVERY<br>NOT INTENDED FOR<br>GISTRATION IN US"<br>RICES EXCLUDE<br>ST/HST | driving program.<br>on:<br>suvexperience.com<br>PEED (7733).<br>rs of the new Explorer ST.<br>lorer ST will have one<br>UV Experience. | COTES DE SÉCURITOverall Vehicle Score /<br>Cote globale du véhiculeFrontal Crash<br>Collision frontaleDriver / Collision frontaleSide Crash<br>Collision latéraleFront seatSide Crash<br>Collision latéraleFront seatRear seatRear seatRollover / CapotageStar ratings range from 1 to 5 s<br>Les cotes varient de 1 à 5 étoilsSource: U.S. National H<br>For more information / F | RIMENT SAFETY RATING<br>É DU GOUVERNEMENT A                                    |
| SOLD TO/VENDU A<br>Windsor Motors 1975 Ltd.<br>10001 139 Avenue<br>Grande Prairie AB CAN T8X 0V<br>SHIP TO (IF OTHER THAN SOLD TO) /<br>EXPEDIER A (SI AUTRE QUE L'ACHETEUR)                                                                                                                                                                                                               | B60 086<br>/3                           | RAMP ONE/<br>TERMINAL UN<br>CA67<br>RAMP TWO/<br>TERMINAL DEUX                          | DEALER NO./CONCESSIONNAIR<br>B60 086<br>FINAL ASSEMBLY PLANT/<br>USINE DE MONTAGE | * MANUFACTURER'S                                                                                                                                                                                                                                                                                                                                                                                                                                                                                                                                                                                                                                                                                                                                                                                                                                                                                                                                                                                                                                                                                                                                                                                                                                                                                                                                                                                                                                                                                                                                                                                                                                                                                                                                                                                                                                                                                                                                                                                                                                                                                                                                                                                                                                                                                                                                                                                                                                                                                                                                                                                                                                          | SUGGESTED RETAIL PRIC                                                                           | DEALERS MAY SELL                                                                                                                       |                                                                                                                                                                                                                                                                                                                                                                                    | 5K8GC8LGC53752                                                                 |
|                                                                                                                                                                                                                                                                                                                                                                                            |                                         |                                                                                         | CHICAGO                                                                           | FOR LESS AND ARE NO<br>SUGGESTED RETAIL PR                                                                                                                                                                                                                                                                                                                                                                                                                                                                                                                                                                                                                                                                                                                                                                                                                                                                                                                                                                                                                                                                                                                                                                                                                                                                                                                                                                                                                                                                                                                                                                                                                                                                                                                                                                                                                                                                                                                                                                                                                                                                                                                                                                                                                                                                                                                                                                                                                                                                                                                                                                                                                | T UNDER ANY OBLIGATION TO AC                                                                    | CEPT THIS                                                                                                                              |                                                                                                                                                                                                                                                                                                                                                                                    |                                                                                |
|                                                                                                                                                                                                                                                                                                                                                                                            |                                         | METHOD OF TRANSP./<br>MODE DE TRANSPORT                                                 | ITEM #: B6-006C O/T 2                                                             |                                                                                                                                                                                                                                                                                                                                                                                                                                                                                                                                                                                                                                                                                                                                                                                                                                                                                                                                                                                                                                                                                                                                                                                                                                                                                                                                                                                                                                                                                                                                                                                                                                                                                                                                                                                                                                                                                                                                                                                                                                                                                                                                                                                                                                                                                                                                                                                                                                                                                                                                                                                                                                                           |                                                                                                 |                                                                                                                                        |                                                                                                                                                                                                                                                                                                                                                                                    | The only extended service plan ful                                             |
| SHIP THROUGH/EXPEDIER VIA                                                                                                                                                                                                                                                                                                                                                                  |                                         | CONVOY                                                                                  |                                                                                   | N RE 2X 020 001341                                                                                                                                                                                                                                                                                                                                                                                                                                                                                                                                                                                                                                                                                                                                                                                                                                                                                                                                                                                                                                                                                                                                                                                                                                                                                                                                                                                                                                                                                                                                                                                                                                                                                                                                                                                                                                                                                                                                                                                                                                                                                                                                                                                                                                                                                                                                                                                                                                                                                                                                                                                                                                        |                                                                                                 |                                                                                                                                        |                                                                                                                                                                                                                                                                                                                                                                                    | t every Ford dealership in the US ar<br>or additional details, or visit www.fi |