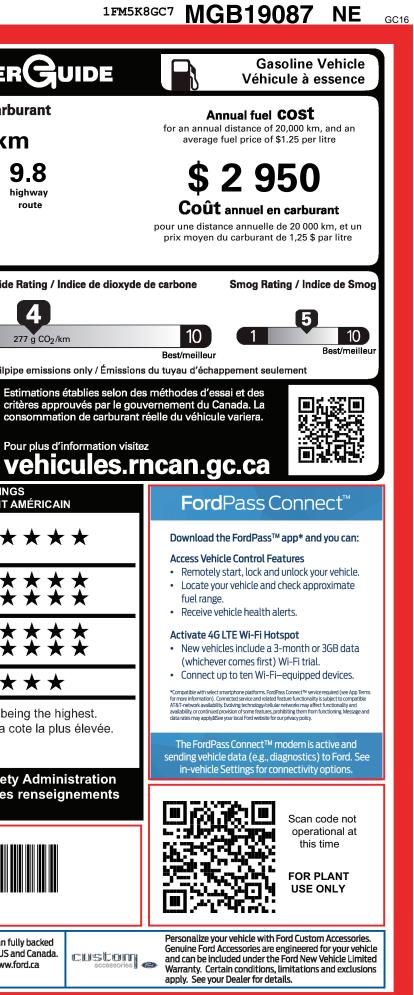

| CHI-001127                                                                                                                                                                                                                                                                                                                                                                                                                                                             | 9-NORMAL,                                                                                                                                           | NE,101127,MB161                                                | <b>2801</b> 120210                                                                           | 225 5558                                                                                                                                                                                                                                                                                                                                                                                                                                                                                         | UCT C   CERT CERT   CERT CERT                                                                                                                                                                                                                                                                                        |                                                                                              | P CAMP BOOK EXFL                                                                                                                                                                                                                                                                                                                                                                                        |                                                                                                                                                                                                                                                                                                                                                                                                                                                                                                                                                                                                                                                                                                                                                                                                                                                                                                                                                                                                                                                                                                                                                                                                                                                                                                                                                                                                                                                                                                                                                                                                                                                                                                                                                                                                                                                                                                                                                                                                                                                                                                                                  |
|------------------------------------------------------------------------------------------------------------------------------------------------------------------------------------------------------------------------------------------------------------------------------------------------------------------------------------------------------------------------------------------------------------------------------------------------------------------------|-----------------------------------------------------------------------------------------------------------------------------------------------------|----------------------------------------------------------------|----------------------------------------------------------------------------------------------|--------------------------------------------------------------------------------------------------------------------------------------------------------------------------------------------------------------------------------------------------------------------------------------------------------------------------------------------------------------------------------------------------------------------------------------------------------------------------------------------------|----------------------------------------------------------------------------------------------------------------------------------------------------------------------------------------------------------------------------------------------------------------------------------------------------------------------|----------------------------------------------------------------------------------------------|---------------------------------------------------------------------------------------------------------------------------------------------------------------------------------------------------------------------------------------------------------------------------------------------------------------------------------------------------------------------------------------------------------|----------------------------------------------------------------------------------------------------------------------------------------------------------------------------------------------------------------------------------------------------------------------------------------------------------------------------------------------------------------------------------------------------------------------------------------------------------------------------------------------------------------------------------------------------------------------------------------------------------------------------------------------------------------------------------------------------------------------------------------------------------------------------------------------------------------------------------------------------------------------------------------------------------------------------------------------------------------------------------------------------------------------------------------------------------------------------------------------------------------------------------------------------------------------------------------------------------------------------------------------------------------------------------------------------------------------------------------------------------------------------------------------------------------------------------------------------------------------------------------------------------------------------------------------------------------------------------------------------------------------------------------------------------------------------------------------------------------------------------------------------------------------------------------------------------------------------------------------------------------------------------------------------------------------------------------------------------------------------------------------------------------------------------------------------------------------------------------------------------------------------------|
| VER<br>FORD PERFORMANCE                                                                                                                                                                                                                                                                                                                                                                                                                                                | 2021 4<br>119" W                                                                                                                                    | DR EXPLORER ST<br>HEELBASE<br>COBOOST V6 END                   | r 4WD I                                                                                      | EXTERIOR<br>AGATE BLACK<br>INTERIOR<br>EBONY LEATHE                                                                                                                                                                                                                                                                                                                                                                                                                                              |                                                                                                                                                                                                                                                                                                                      | 087                                                                                          | Canada<br>Fuel Consumption / Co                                                                                                                                                                                                                                                                                                                                                                         | Densommation de carb                                                                                                                                                                                                                                                                                                                                                                                                                                                                                                                                                                                                                                                                                                                                                                                                                                                                                                                                                                                                                                                                                                                                                                                                                                                                                                                                                                                                                                                                                                                                                                                                                                                                                                                                                                                                                                                                                                                                                                                                                                                                                                             |
| STANDARD EQUIPMENT<br>STANDARD EQUIPMENT INCLUDED AT NO EXT<br>EXTERIOR<br>• 360-DEGREE CAMERA<br>• AUTO HIGH BEAMS<br>• FOG LAMPS<br>• HANDS FREE LIFTGATE W/<br>FOOT ACTIVATION<br>• LED TAILLAMPS<br>• MIRRORS, DUAL POWER HEATED<br>FOLDING W/MEM & SIGNAL<br>• PRIVACY GLASS, REAR<br>• RAIN SENSING WIPERS                                                                                                                                                       | INTERIOR<br>• 110V OUT<br>• AMBIENT<br>• B&O AUDI<br>• GLOVE BO<br>• POWERPO<br>• SEAT, PO<br>• SEAT, PO<br>• SEATS, FF<br>• SECOND I<br>• STEER WH | let<br>Lighting                                                | • FORW. & REV SI<br>• HEATED STEER<br>ED • LANE KEEPING<br>• PRE-COLLISION                   | SSIST<br>ISE CONTROL<br>TRAFFIC<br>ONNECT<br>ENSING SYSTEM<br>ING WHEEL<br>SYSTEM<br>ASSIST W/AEB<br>ESS ENTRY<br>LE START<br>ERA SYSTEM<br>PKG, CLASS III                                                                                                                                                                                                                                                                                                                                       | SAFETY/SECURITY<br>• ADVANCETRAC W/<br>ROLL STABILITY CON<br>• AIRBAGS, DRIVER & F<br>• LATCH CHILD RESTR<br>• PERIMETER ALARM<br>• PERSONAL SAFETY S<br>• SAFETY CANOPY<br>• SOS POST CRASH AL<br>• TIRE PRESSURE MON<br>WARRANTY<br>• 3 YR/60,000 KM BASH<br>• SYEAR/100,000 KM<br>POWERTRAIN<br>ROADSIDE ASSISTAN | PASS<br>AINT SYS<br>YSTEM™<br>ERT SYST<br>IITOR SYS                                          | combined/combinée<br>24 mi/gal<br>Standard SUVs range fro<br>Les VUS ordinaires font e<br>2.3 - 17.7 L <sub>e</sub> /100<br>L <sub>e</sub> is gasoline litre equivalent<br>L <sub>e</sub> signifie litre équivalent d'esser                                                                                                                                                                             | ntre<br>km<br>Ince Tailpi<br>nent of Canada Es                                                                                                                                                                                                                                                                                                                                                                                                                                                                                                                                                                                                                                                                                                                                                                                                                                                                                                                                                                                                                                                                                                                                                                                                                                                                                                                                                                                                                                                                                                                                                                                                                                                                                                                                                                                                                                                                                                                                                                                                                                                                                   |
| INCLUDED ON THIS VEHICLE<br>EQUIPMENT GROUP 401A<br>OPTIONAL EQUIPMENT/OTHER<br>2021 MODEL YEAR<br>FDERAL EXCISE TAX<br>275/45R21 A/S BSW TIRES<br>FLR LNERS/CARPET MATS:RWS 1&2<br>2ND ROW 35/30/35 BECH W/ARMRST<br>50 STATE EMISSIONS<br>PREMIUM TECHNOLOGY PACKAGE<br>.14 SPEAKERS<br>.10.1" LCD TOUCHSCREEN<br>.MULTICONTOUR SEATS<br>ST STREET PACK<br>.PERFORMANCE BRAKES<br>.21" ALUMINUM WHEELS<br>ROOF-RACK SIDE RAILS, BLACK<br>FRONT LICENSE PLATE BRACKET | (MSRP)*<br>100.00<br>250.00<br>500.00<br>NO CHARGE<br>1,500.00<br>1,500.00<br>250.00<br>NO CHARGE                                                   |                                                                |                                                                                              | Included with your S<br>experiential performation<br>Included with your S<br>experiential performation<br>Included with your<br>• 1-day driving experient<br>• 1 guest experience<br>• 1-night hotel stay<br>• Welcome dinner recep<br>• Breakfast for you and<br>• Catered lunch<br>• Exclusive ST SUV Exp<br>• Memories to last a life<br>For all program details a<br>or contact the Ford Perf<br>The complimentary ST SUV<br>Eligible participants who pun<br>calendar year from the date of | DNS/OTHER<br>LE & OPTIONS/OTHER<br>N & DELIVERY<br>H. NOT INTENDED FOR<br>REGISTRATION IN US"<br>L PRICES EXCLUDE<br>GST/HST<br>T purchase is an<br>ance driving program.<br>ST SUV Experience registratio<br>ce<br>tion for you and a guest<br>a guest<br>prience participant gifts                                 | SUV<br>SUV<br>ED (7733).<br>of the new Explorer ST.<br>rer ST will have one<br>V Experience. | COTES DE SÉCUIOverall Vehicle Score /<br>Cote globale du véhiculeFrontal Crash<br>Collision frontaleDriver /<br>PasserSide Crash<br>Collision latéraleFront s<br>Rear siSide Crash<br>Collision latéraleFront s<br>Rear siSide Crash<br>Collision latéraleFront s<br>Rear siSource / CapotageStar ratings range from 1 to<br>Les cotes varient de 1 à 5 étSource: U.S. National<br>For more information | An.gC.Ca<br>Promotion of the second sec |
| SOLD TO/VENDU A<br>Erinwood Ford Sales Inc.<br>2395 Motorway Blvd<br>Mississauga ON CAN L5L 1V4<br>SHIP TO (IF OTHER THAN SOLD TO) /<br>EXPEDIER A (SI AUTRE QUE L'ACHETEUR)                                                                                                                                                                                                                                                                                           | B10 368                                                                                                                                             | RAMP ONE/<br>TERMINAL UN<br>CC43<br>RAMP TWO/<br>TERMINAL DEUX | DEALER NO/CONCESSIONNAIRE<br>B10 368<br>FINAL ASSEMBLY PLANT/<br>USINE DE MONTAGE<br>CHICAGO | * NOTE: THIS PRICI                                                                                                                                                                                                                                                                                                                                                                                                                                                                               | ER'S SUGGESTED RETAIL PRICE<br>HAS BEEN DEVELOPED AS A GUIDE. D<br>E NOT UNDER ANY OBLIGATION TO ACC                                                                                                                                                                                                                 | EALERS MAY SELL                                                                              |                                                                                                                                                                                                                                                                                                                                                                                                         | M5K8GC7MGB19087                                                                                                                                                                                                                                                                                                                                                                                                                                                                                                                                                                                                                                                                                                                                                                                                                                                                                                                                                                                                                                                                                                                                                                                                                                                                                                                                                                                                                                                                                                                                                                                                                                                                                                                                                                                                                                                                                                                                                                                                                                                                                                                  |
| SHIP THROUGH/EXPEDIER VIA                                                                                                                                                                                                                                                                                                                                                                                                                                              |                                                                                                                                                     | METHOD OF TRANSP./<br>MODE DE TRANSPORT<br>CONVOY              | ITEM #: B1-Z500 O/T 2<br>MB161 N                                                             | N RE 2X 115 001                                                                                                                                                                                                                                                                                                                                                                                                                                                                                  | 127 02 16 21                                                                                                                                                                                                                                                                                                         |                                                                                              | by Ford and honore                                                                                                                                                                                                                                                                                                                                                                                      | ect! The only extended service plan fu<br>ed at every Ford dealership in the US a<br>er for additional details, or visit www.<br>on.                                                                                                                                                                                                                                                                                                                                                                                                                                                                                                                                                                                                                                                                                                                                                                                                                                                                                                                                                                                                                                                                                                                                                                                                                                                                                                                                                                                                                                                                                                                                                                                                                                                                                                                                                                                                                                                                                                                                                                                             |