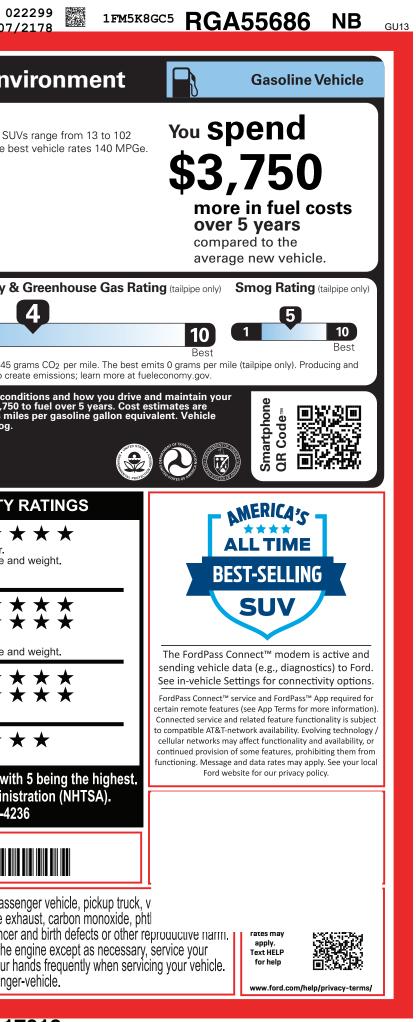

| ash.<br>★ ★ ), with 5 being t<br>y Administration (NH<br>88-327-4236<br>55686<br>100<br>100<br>100<br>100<br>100<br>100<br>100<br>10                        |