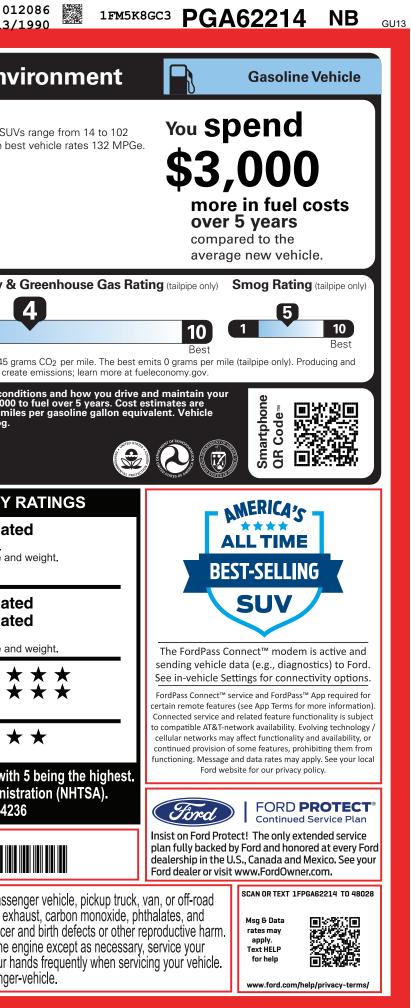

| CHI-002717 <sub>CA</sub>                                                                                                                                                                                                                                                                                                                                                                                                                                       | 9-NORMAL,NB,102717,PB131                                                                                                                                                                                                                                                                                                                       | <b>14</b> 120230220                                                                                                                                                                                   | 4796                                                                                                                                                                                                                                                                                                                                                                                                                                                                                                                                                                                                                                                                                                                                                                                                                                                                                                                                                                                                                                                                                                                                                                                                                                                                                                                                                                                                                                                                                                                                                                                                                                                                                                                                                                                                                                                                                                                                                                                                                                                                                                                                                                                                                                                                                                                                                                                                      | UR CA                                                                                                                                                                                                                                              | AMPBOOKEXFLROTA 01<br>13/                                                                                                                                                                                                                                                                                                                                                                                                                                                                                                                                                                                                                                                                                                                                                                                                                                                                                                                                                                                                                                                                           |
|----------------------------------------------------------------------------------------------------------------------------------------------------------------------------------------------------------------------------------------------------------------------------------------------------------------------------------------------------------------------------------------------------------------------------------------------------------------|------------------------------------------------------------------------------------------------------------------------------------------------------------------------------------------------------------------------------------------------------------------------------------------------------------------------------------------------|-------------------------------------------------------------------------------------------------------------------------------------------------------------------------------------------------------|-----------------------------------------------------------------------------------------------------------------------------------------------------------------------------------------------------------------------------------------------------------------------------------------------------------------------------------------------------------------------------------------------------------------------------------------------------------------------------------------------------------------------------------------------------------------------------------------------------------------------------------------------------------------------------------------------------------------------------------------------------------------------------------------------------------------------------------------------------------------------------------------------------------------------------------------------------------------------------------------------------------------------------------------------------------------------------------------------------------------------------------------------------------------------------------------------------------------------------------------------------------------------------------------------------------------------------------------------------------------------------------------------------------------------------------------------------------------------------------------------------------------------------------------------------------------------------------------------------------------------------------------------------------------------------------------------------------------------------------------------------------------------------------------------------------------------------------------------------------------------------------------------------------------------------------------------------------------------------------------------------------------------------------------------------------------------------------------------------------------------------------------------------------------------------------------------------------------------------------------------------------------------------------------------------------------------------------------------------------------------------------------------------------|----------------------------------------------------------------------------------------------------------------------------------------------------------------------------------------------------------------------------------------------------|-----------------------------------------------------------------------------------------------------------------------------------------------------------------------------------------------------------------------------------------------------------------------------------------------------------------------------------------------------------------------------------------------------------------------------------------------------------------------------------------------------------------------------------------------------------------------------------------------------------------------------------------------------------------------------------------------------------------------------------------------------------------------------------------------------------------------------------------------------------------------------------------------------------------------------------------------------------------------------------------------------------------------------------------------------------------------------------------------------|
|                                                                                                                                                                                                                                                                                                                                                                                                                                                                | ELE DESCRIPTION<br>EXPLORER ST 4WD<br>2023 EXPLORER ST 4WD<br>119" WHEELBASE<br>3.0L ECOBOOST V6 ENG<br>10-SPEED AUTO TRANSM                                                                                                                                                                                                                   | EXT<br>C<br>INE INTE                                                                                                                                                                                  | PG A6<br>ERIOR<br>CARBONIZED GRAY METALLIC<br>ERIOR<br>EBONY LEATHER-TRIMMED SE                                                                                                                                                                                                                                                                                                                                                                                                                                                                                                                                                                                                                                                                                                                                                                                                                                                                                                                                                                                                                                                                                                                                                                                                                                                                                                                                                                                                                                                                                                                                                                                                                                                                                                                                                                                                                                                                                                                                                                                                                                                                                                                                                                                                                                                                                                                           | <b>2214</b>                                                                                                                                                                                                                                        | EPA<br>DOT       Fuel Economy and Environment         Fuel Economy       MPG         MPG. The best                                                                                                                                                                                                                                                                                                                                                                                                                                                                                                                                                                                                                                                                                                                                                                                                                                                                                                                                                                                                  |
| STANDARD EQUIPMENT INCLUDED AT<br>EXTERIOR<br>• EASY FUEL® CAPLESS FILLER<br>• FRT/RR SKID PLATE ELEMENTS<br>• GRILLE - BLACK MESH INSERT<br>• HEAD/TAILLAMPS - BLACKOUT<br>• HEADLAMPS - AUTO LED<br>• LED SIGNATURE LIGHTING<br>• LWR BODYSIDE CLADDING-BLK<br>• PRIVACY GLASS - REAR DOORS<br>• QUAD TIP DUAL EXHAUST<br>• REAR INT WIPER/WASH/DFRST<br>• TAILLAMPS/FOG LAMPS - LED<br>• TRAILER SWAY CONTROL                                               | IND EXTRA CHARGE<br>INTERIOR<br>12" LCD DIGITAL IP CLUSTER<br>1ST/2ND RW FLR MATS-CARPE<br>1TOUCH UP/DOWN DR/PASS W<br>DUAL ILLUM VIS VANITY MIRR<br>HTD LTHR WRAPPED STEER W<br>W/LOGO, MOUNTED CONTROLS<br>POWERPOINTS - 12V<br>ROTARY GEAR SHIFT DIAL<br>SPORT BUCKET FRONT SEATS<br>TRI-ZONE ELECTRNC TMP CTR<br>USB A(1) AND C(1)-1ST ROW | <ul> <li>CLASS IV TRAILER T</li> <li>FORD CO-PILOT360</li> <li>HL</li> <li>FORDPASS™ CONN</li> <li>REAR PARKING SEN</li> <li>REAR VIEW CAMER/</li> <li>REFRESH95</li> <li>REMOTE START SYS</li> </ul> | UTTON START<br>OW PKG<br>M<br>ECT<br>ISORS<br>A<br>STEM<br>ESS KEYPAD<br>CTTON<br>CON PKG<br>A<br>AIRBAGS - DUA<br>AIRBAGS - DUA<br>AIRBAGS - DUA<br>AIRBAGS - DUA<br>AIRBAGS - SAF<br>A<br>AIRBAGS - SAF<br>A<br>INDIV TIRE PRE<br>LATCH CHILD S<br>PERIMETER AL<br>PERSONAL SAF<br>SOS POST-CRA<br>PENSION<br>CR/APPLINK®<br>WARRANTY                                                                                                                                                                                                                                                                                                                                                                                                                                                                                                                                                                                                                                                                                                                                                                                                                                                                                                                                                                                                                                                                                                                                                                                                                                                                                                                                                                                                                                                                                                                                                                                                                                                                                                                                                                                                                                                                                                                                                                                                                                                                   | WITH RSC®         R/PASS KNEE         AL STAGE FRONT         INT SEAT         IMPACT         ETY CANOPY®         SS MONIT SYS         SAFETY SYSTEM         ARM         *ETY SYSTEM™         SSH ALERT SYS™         MPER / BUMPER         WERTRAIN | <ul> <li>Level 18 and 24 highway</li> <li>Combined city/hwy</li> <li>Signal 18 and 24 highway</li> <li>Signal 100 miles</li> <li>Comparison 100 miles</li> <li>Comparison 100 miles</li> <li>Fuel Economy 8 and 100 miles</li> <li>Signal 100 miles</li> <li>Signal 100 miles</li> </ul>                                                                                                                                                                                                                                                                                                                                                                                                                                                                                                                                                                                                                                                                                                                                                                                                            |
| INCLUDED ON THIS VEHICLE<br>EQUIPMENT GROUP 401A<br>•ST HIGH PACKAGE<br>•ST STREET PACK<br>•FORD CO-PILOT360 ASSIST+<br>DETIONAL EQUIPMENT/OTHER<br>P275/45R21 A/S BSW TIRES<br>21" ALUMINUM WHEELS<br>PERFORMANCE BRAKES<br>FLR LNERS/CARPET MATS:RWS 1&2<br>50 STATE EMISSIONS<br>TWIN PANEL MOONROOF<br>4G LTE WI-FI HOTSPOT CREDIT<br>TECHNOLOGY PACKAGE<br>.B&O SOUND SYTEM W/14 SPEAKERS<br>.10.1" LCD PORTRAIT TOUCHSCRN<br>FRONT LICENSE PLATE BRACKET | (MSRP)<br>4,940.00<br>NO CHARGE<br>1,695.00<br>- 20.00<br>995.00<br>NO CHARGE                                                                                                                                                                                                                                                                  | ex<br>Inc<br>• 1<br>• 1<br>• 1<br>• 1<br>• 1<br>• 1<br>• 1<br>• 1<br>• 1<br>• 1                                                                                                                       | PRICE INFORMATION<br>BASE PRICE<br>TOTAL OPTIONS/OTHER<br>TOTAL VEHICLE & OPTIONS/OTHEF<br>DESTINATION & DELIVERY<br>USAN A DELIVERY<br>DESTINATION & DELIV | 1,595.00<br>stration:                                                                                                                                                                                                                              | based on 15,000 miles per year at \$2.95 per gallon. MPGe is milemissions are a significant cause of climate change and smog. <b>Gueleconogy.gov</b> Calculate personalized estimates and compare vehicles <b>GOVERNMENT 5-STAR SAFETY Overall Vehicle Score</b> Not Rat         Based on the combined ratings of frontal, side and rollover.         Should ONLY be compared to other vehicles of similar size ar <b>Frontal</b> Driver         Passenger       Not Rat         Based on the risk of injury in a frontal impact.         Should ONLY be compared to other vehicles of similar size ar <b>Side</b> Front seat <b>Crash</b> Rear seat         Based on the risk of injury in a side impact.         Bould ONLY be compared to other vehicles of similar size ar <b>Side</b> Front seat <b>Crash</b> Rear seat         Based on the risk of injury in a side impact.         Based on the risk of rollover in a single-vehicle crash. <b>Star ratings range from 1 to 5 stars (* * * * *)</b> , witt Source: National Highway Traffic Safety Adminis www.safercar.gov or 1-888-327-42 |
|                                                                                                                                                                                                                                                                                                                                                                                                                                                                | RAMP ONE<br>CD27<br>RAMP TWO                                                                                                                                                                                                                                                                                                                   | CONVOY<br>ITEM #:<br>71-3602 O/T 2                                                                                                                                                                    | TOTAL MSRP       \$6         Image: Second Credit       Whether you decide to vehicle, you'll find the for you. See your dealed www.ford.com/finance                                                                                                                                                                                                                                                                                                                                                                                                                                                                                                                                                                                                                                                                                                                                                                                                                                                                                                                                                                                                                                                                                                                                                                                                                                                                                                                                                                                                                                                                                                                                                                                                                                                                                                                                                                                                                                                                                                                                                                                                                                                                                                                                                                                                                                                      | choices that are right<br>er for details or visit                                                                                                                                                                                                  | IFM5K8GC3PGA62214         WARNING: Operating, servicing and maintaining a pass         vehicle can expose you to chemicals including engine explead, which are known to the State of California to cause cancer                                                                                                                                                                                                                                                                                                                                                                                                                                                                                                                                                                                                                                                                                                                                                                                                                                                                                     |
|                                                                                                                                                                                                                                                                                                                                                                                                                                                                | uant to the Federal Automobile<br>Act. Gasoline, License, and Title Fees,<br>e not included. Dealer installed<br>are not included unless listed above.                                                                                                                                                                                         | PB131 N RB 2X 345 002717 02 13 23                                                                                                                                                                     |                                                                                                                                                                                                                                                                                                                                                                                                                                                                                                                                                                                                                                                                                                                                                                                                                                                                                                                                                                                                                                                                                                                                                                                                                                                                                                                                                                                                                                                                                                                                                                                                                                                                                                                                                                                                                                                                                                                                                                                                                                                                                                                                                                                                                                                                                                                                                                                                           | To minimize exposure, avoid breathing exhaust, do not idle the vehicle in a well-ventilated area and wear gloves or wash your h For more information go to www.P65Warnings.ca.gov/passenge                                                         |                                                                                                                                                                                                                                                                                                                                                                                                                                                                                                                                                                                                                                                                                                                                                                                                                                                                                                                                                                                                                                                                                                     |